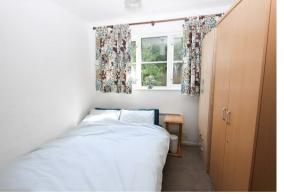

#### Bedroom Two

Electric heater, fitted carpet, double glazed window to rear aspect.

Bathroom Modern suite comprising panel

enclosed bath with chrome taps, thermostatic shower, vanity wash hand basin with chrome mixer tap and storage below, enclosed WC, fitted wall storage cabinets, extractor fan, heated towel rail, part tiled walls, tiled flooring with underfloor heating.