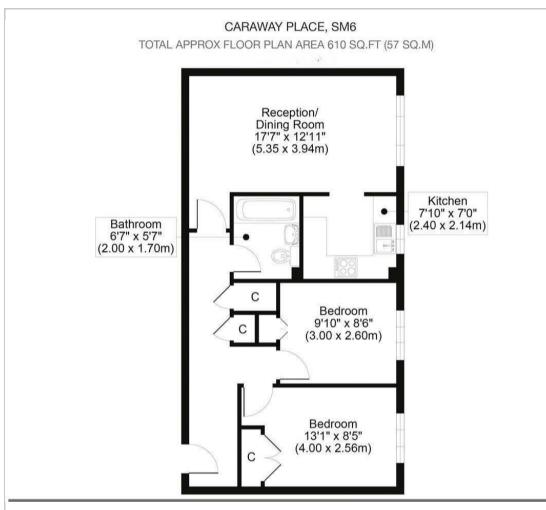

Outside Allocated parking space Visitors parking Rear Communal Garden Well kept communal grounds Floor Plan