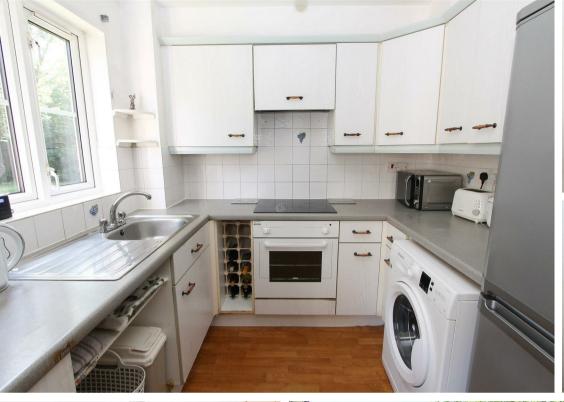

### Kitchen

Range of fitted kitchen units and drawers, laminate worksurface, inset stainless steel sink with chrome mixer tap, integrated oven and electric hob with extractor fan above, space for fridge freezer and washing machine, tiled splashback, vinyl flooring, double glazed window to rear aspect.