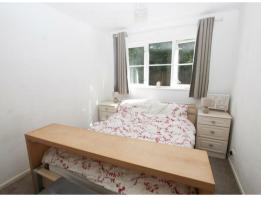

#### Bedroom One

Built in wardrobe, electric heater, fitted carpet, double glazed window to rear aspect.

### Living Dining Room

Electric heater, fitted carpet, double glazed window to rear aspect.