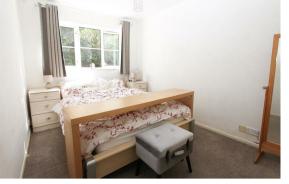

#### Bedroom One

Built in wardrobe, electric heater, fitted carpet, double glazed window to rear aspect.

### Living Dining Room

Electric heater, fitted carpet, double glazed window to rear aspect.