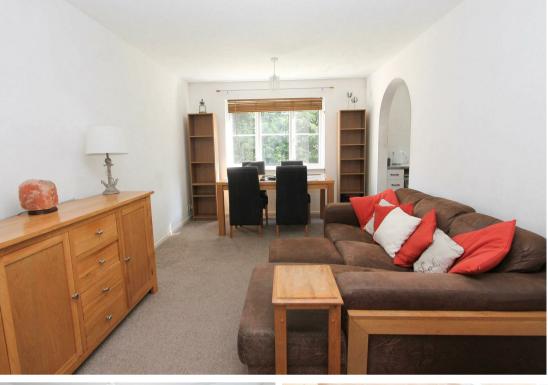

### Living Dining Room

Electric heater, fitted carpet, double glazed window to rear aspect.