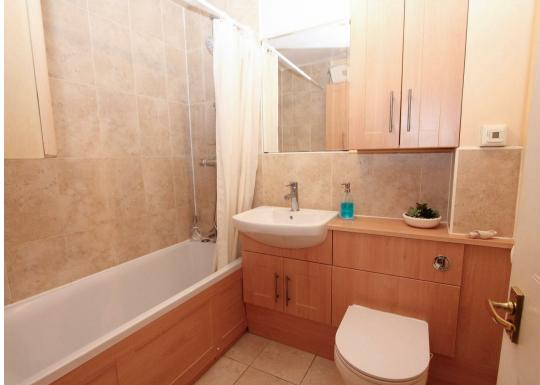

#### Bedroom Two

Electric heater, fitted carpet, double glazed window to rear aspect.

Bathroom Modern suite comprising panel

enclosed bath with chrome taps, thermostatic shower, vanity wash hand basin with chrome mixer tap and storage below, enclosed WC, fitted wall storage cabinets, extractor fan, heated towel rail, part tiled walls, tiled flooring with underfloor heating.