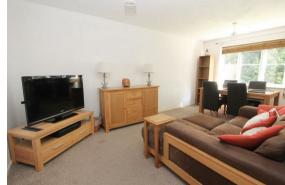

### Living Dining Room

Electric heater, fitted carpet, double glazed window to rear aspect.