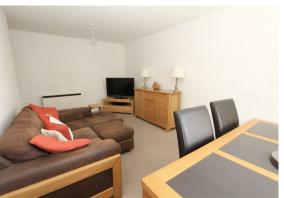

### Living Dining Room

Electric heater, fitted carpet, double glazed window to rear aspect.