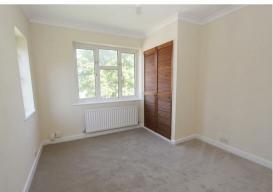

#### Bedroom One

Radiator, fitted carpet, built-in cupboard housing boiler, double glazed windows to side and rear aspect.

#### Bedroom Two

Radiator, fitted carpet, double glazed leaded light window to side aspect

BEDROOM ONE 12'  $\times$  10' (3.66m  $\times$  3.05m)

BEDROOM TWO 11' 1"  $\times$  10' 9" (3.38m  $\times$  3.28m)

BATHROOM 8' 5" x 5' 11" (2.57m x 1.8m)