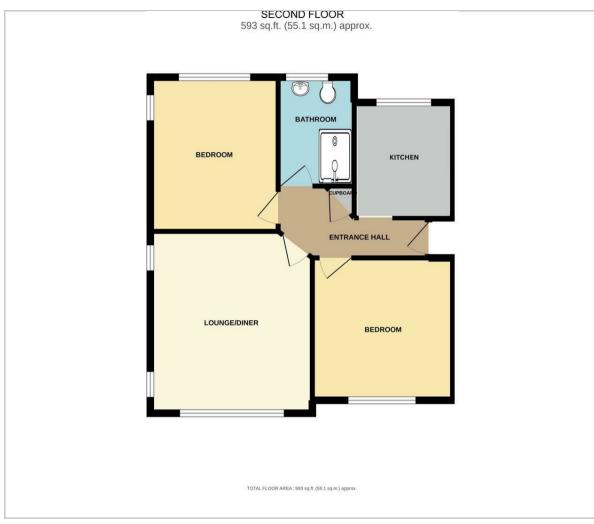

### Floor Plan

Outside

Access to shared storage room

Communal garden and well-kept communal grounds

ROOM MEASUREMENTS
(APPROXIMATE MAXIMUM
MEASUREMENTS)

LIVING ROOM 14' 3" x 12' 8" (4.34m x 3.86m)

KITCHEN 9' 1" x 7' 5" (2.77m x 2.26m)

BEDROOM ONE 12'  $\times$  10' (3.66m  $\times$  3.05m)

BEDROOM TWO 11' 1"  $\times$  10' 9" (3.38m  $\times$  3.28m)

BATHROOM 8' 5" x 5' 11" (2.57m x 1.8m)