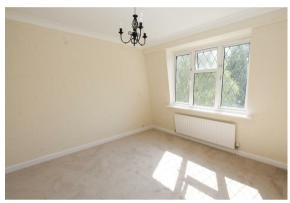

#### Living Room

Feature fireplace, radiator, fitted carpet, double glazed windows to side and rear aspect

Outside

Access to shared storage room

Communal garden and well-kept communal grounds

ROOM MEASUREMENTS
(APPROXIMATE MAXIMUM
MEASUREMENTS)

LIVING ROOM 14' 3" x 12' 8" (4.34m x 3.86m)

KITCHEN 9' 1" x 7' 5" (2.77m x 2.26m)