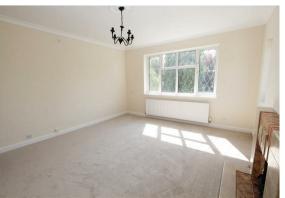

#### Living Room

Feature fireplace, radiator, fitted carpet, double glazed windows to side and rear aspect

Outside

Access to shared storage room

Communal garden and well-kept communal grounds

ROOM MEASUREMENTS
(APPROXIMATE MAXIMUM
MEASUREMENTS)

LIVING ROOM 14' 3" x 12' 8" (4.34m x 3.86m)

KITCHEN 9' 1" x 7' 5" (2.77m x 2.26m)