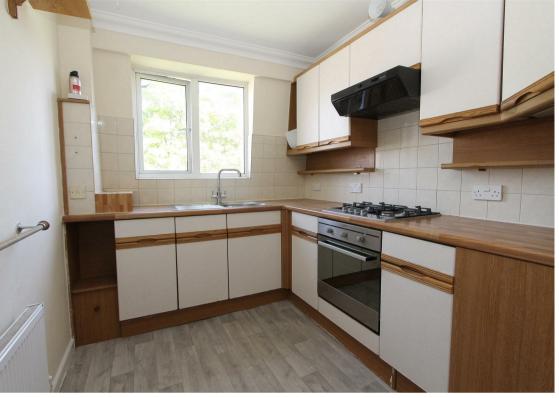

#### Kitchen

Range of fitted kitchen units and drawers, laminate worksurface, inset stainless steel sink with chrome mixer tap, integrated oven and gas hob, extractor fan above, tiled splashback, vinyl flooring, double glazed window to side aspect, radiator

Outside

Access to shared storage room

Communal garden and well-kept communal grounds

ROOM MEASUREMENTS
(APPROXIMATE MAXIMUM
MEASUREMENTS)

LIVING ROOM 14' 3" x 12' 8" (4.34m x 3.86m)

KITCHEN 9' 1" x 7' 5" (2.77m x 2.26m)