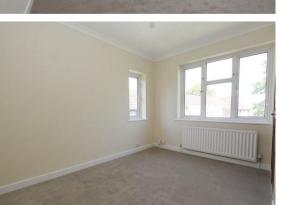

#### Bedroom One

Radiator, fitted carpet, built-in cupboard housing boiler, double glazed windows to side and rear aspect.

#### Bedroom Two

Radiator, fitted carpet, double glazed leaded light window to side aspect

BEDROOM ONE 12'  $\times$  10' (3.66m  $\times$  3.05m)

BEDROOM TWO 11' 1"  $\times$  10' 9" (3.38m  $\times$  3.28m)

BATHROOM 8' 5" x 5' 11" (2.57m x 1.8m)