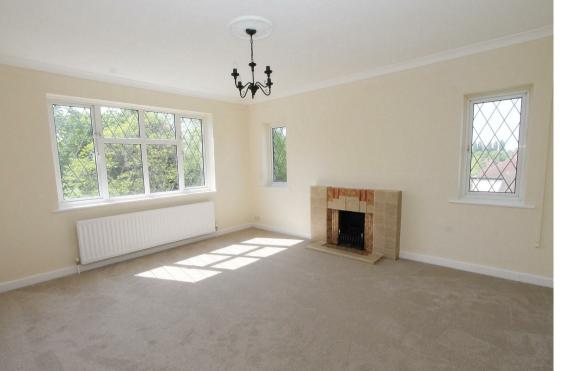

#### Living Room

Feature fireplace, radiator, fitted carpet, double glazed windows to side and rear aspect