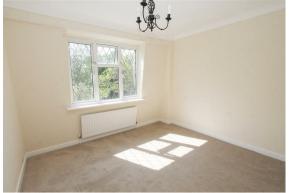

#### Living Room

Feature fireplace, radiator, fitted carpet, double glazed windows to side and rear aspect

Outside

Access to shared storage room

Communal garden and well-kept communal grounds

ROOM MEASUREMENTS
(APPROXIMATE MAXIMUM
MEASUREMENTS)

LIVING ROOM 14' 3" x 12' 8" (4.34m x 3.86m)

KITCHEN 9' 1" x 7' 5" (2.77m x 2.26m)