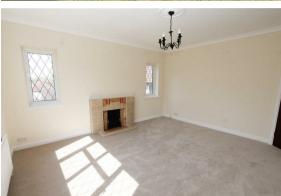

#### Living Room

Feature fireplace, radiator, fitted carpet, double glazed windows to side and rear aspect