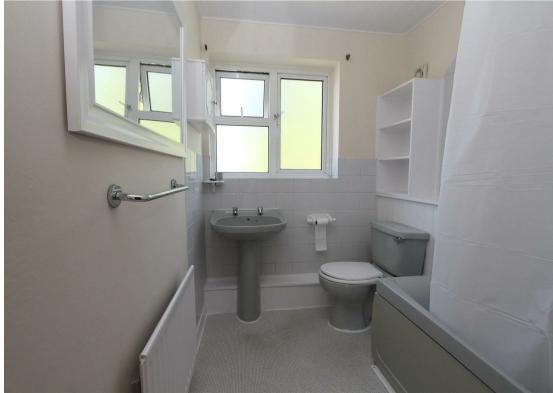

#### Bathroom

Panel enclosed bath with chrome mixer tap and showerhead attachment, WC, pedestal wash hand basin with taps, built-in shelving,

part tiled walls, radiator, vinyl flooring, double glazed window to side aspect

BEDROOM ONE 12'  $\times$  10' (3.66m  $\times$  3.05m)

BEDROOM TWO 11' 1"  $\times$  10' 9" (3.38m  $\times$  3.28m)

BATHROOM 8' 5" x 5' 11" (2.57m x 1.8m)