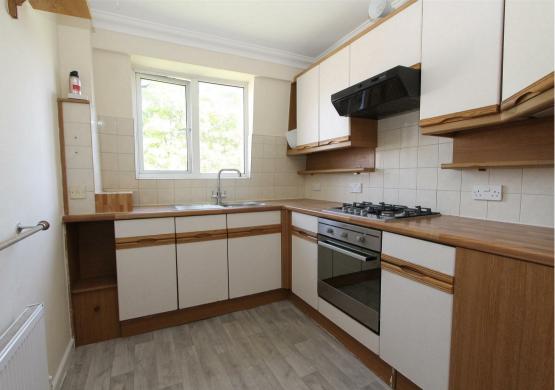

#### Kitchen

Range of fitted kitchen units and drawers, laminate worksurface, inset stainless steel sink with chrome mixer tap, integrated oven and gas hob, extractor fan above, tiled splashback, vinyl flooring, double glazed window to side aspect, radiator

KITCHEN 9' 1" x 7' 5" (2.77m x 2.26m)

BEDROOM ONE 12' x 10' (3.66m x 3.05m)

BEDROOM TWO 11' 1" x 10' 9" (3.38m x 3.28m)

BATHROOM 8' 5" x 5' 11" (2.57m x 1.8m)