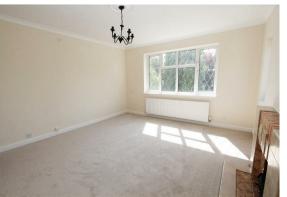

#### Living Room

Feature fireplace, radiator, fitted carpet, double glazed windows to side and rear aspect

Outside

Shared storage room (with Flat 12) with plumbing for washing machine

Communal garden and well-kept communal grounds

ROOM MEASUREMENTS (APPROXIMATE MAXIMUM MEASUREMENTS)

LIVING ROOM 14' 3" x 12' 8" (4.34m x 3.86m)