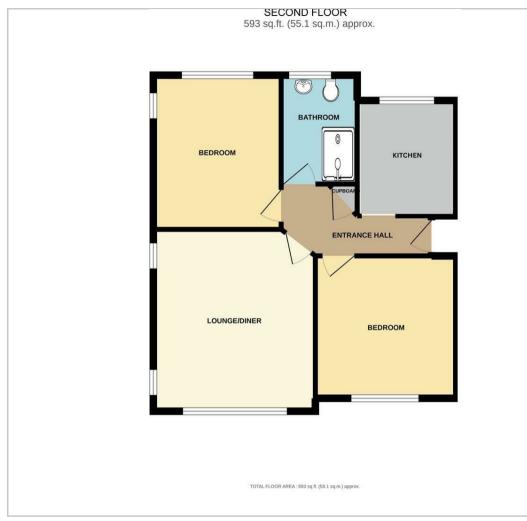

Outside

Shared storage room (with Flat 12) with plumbing for washing machine

Communal garden and well-kept communal grounds

ROOM MEASUREMENTS (APPROXIMATE MAXIMUM MEASUREMENTS)

LIVING ROOM 14' 3" x 12' 8" (4.34m x 3.86m)

KITCHEN 9' 1" x 7' 5" (2.77m x 2.26m)

BEDROOM ONE 12' x 10' (3.66m x 3.05m)

BEDROOM TWO 11' 1" x 10' 9" (3.38m x 3.28m)

BATHROOM 8' 5" x 5' 11" (2.57m x 1.8m)