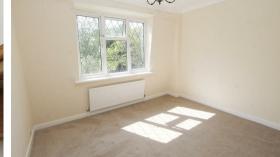

#### Living Room

Feature fireplace, radiator, fitted carpet, double glazed windows to side and rear aspect

## Bedroom One

Radiator, fitted carpet, built-in cupboard housing boiler, double glazed windows to side and rear aspect.

#### Bedroom Two

Radiator, fitted carpet, double glazed leaded light window to side aspect