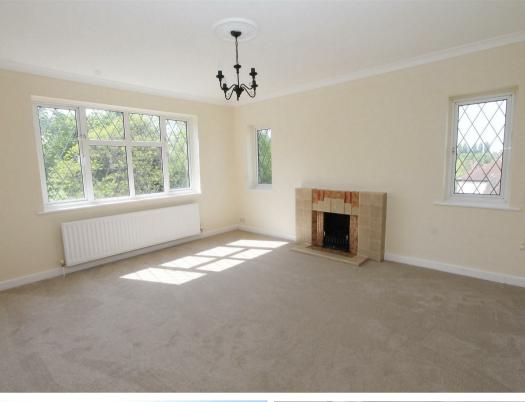

#### Living Room

Feature fireplace, radiator, fitted carpet, double glazed windows to side and rear aspect

Outside

Shared storage room (with Flat 12) with plumbing for washing machine

Communal garden and well-kept communal grounds

ROOM MEASUREMENTS (APPROXIMATE MAXIMUM MEASUREMENTS)

LIVING ROOM 14' 3" x 12' 8" (4.34m x 3.86m)