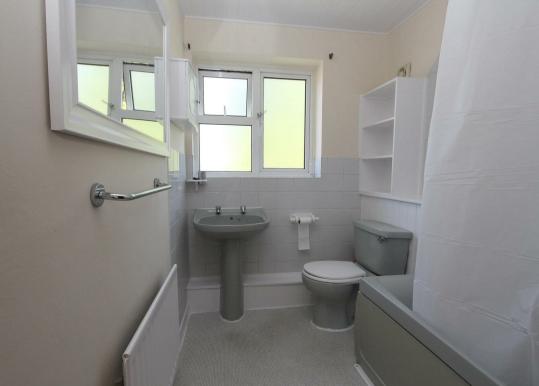

### Bathroom

Panel enclosed bath with chrome mixer tap and showerhead attachment, WC, pedestal wash hand basin with taps, built-in shelving,

part tiled walls, radiator, vinyl flooring, double glazed window to side aspect

KITCHEN 9' 1" x 7' 5" (2.77m x 2.26m)

BEDROOM ONE 12' x 10' (3.66m x 3.05m)

BEDROOM TWO 11' 1" x 10' 9" (3.38m x 3.28m)

BATHROOM 8' 5" x 5' 11" (2.57m x 1.8m)