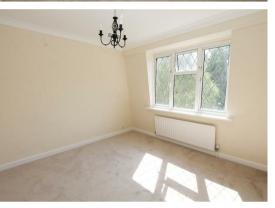

#### Living Room

Feature fireplace, radiator, fitted carpet, double glazed windows to side and rear aspect

## Bedroom One

Radiator, fitted carpet, built-in cupboard housing boiler, double glazed windows to side and rear aspect.

#### Bedroom Two

Radiator, fitted carpet, double glazed leaded light window to side aspect