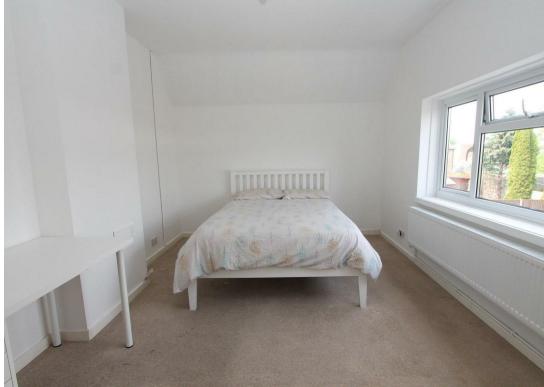

### Bedroom Two

Fitted carpet, radiator, UPVC double glazed window to side aspect.