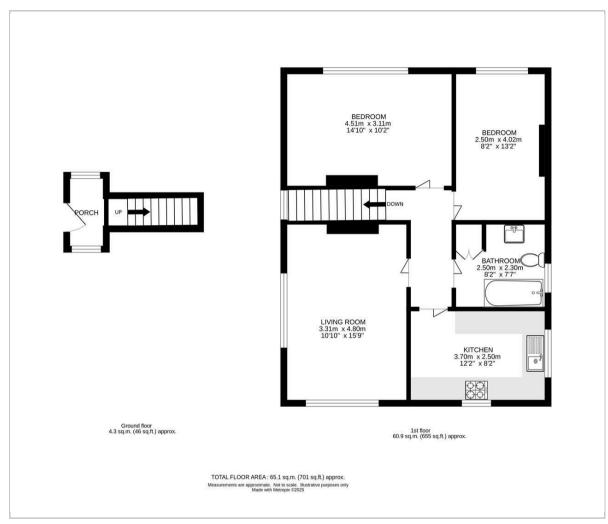

### Floor Plan

#### Accommodation

Double glazed porch, UPVC part glazed door leading into Entrance Hall. Stairs to first floor landing.

#### Living/Dining Room

Coved ceiling, fitted carpet, feature fireplace, radiator, UPVC double glazed windows to front and side aspect.

#### Kitchen

Laminate worksurface with drawers and cupboards below, matching wall units above, 1.5 bowl stainless steel sink with chrome mixer tap, space for cooker, integrated dishwasher, washing machine, and tall fridge/freezer, tiled splashback, laminate floor, UPVC double glazed windows to side and rear aspect.

Bedroom One

Fitted carpet, radiator, UPVC double glazed window to side aspect.

### Bedroom Two

Fitted carpet, radiator, UPVC double glazed window to side aspect.

#### Bathroom

Panel enclosed bath with chrome mixer tap and separate shower head attachment, vanity wash hand basin with fitted cupboards below, low level push button WC, heated chrome towel rail, airing cupboard, tiled walls, tiled floor, double glazed window to rear aspect.