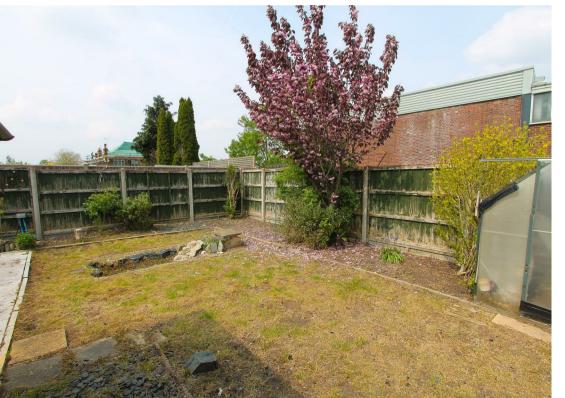

### Outside

Access to garden through side pathway, mainly laid to lawn with borders with shrubs and flowers, small pond, paved patio area, summerhouse, shed, greenhouse.