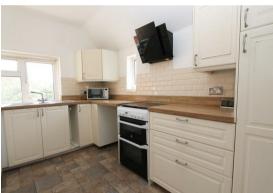

#### Kitchen

Laminate worksurface with drawers and cupboards below, matching wall units above, 1.5 bowl stainless steel sink with chrome mixer tap, space for cooker, integrated dishwasher, washing machine, and tall fridge/freezer, tiled splashback, laminate floor, UPVC double glazed windows to side and rear aspect.