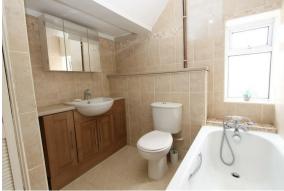

#### Bathroom

Panel enclosed bath with chrome mixer tap and separate shower head attachment, vanity wash hand basin with fitted cupboards below, low level push button WC, heated chrome towel rail, airing cupboard, tiled walls, tiled floor, double glazed window to rear aspect.