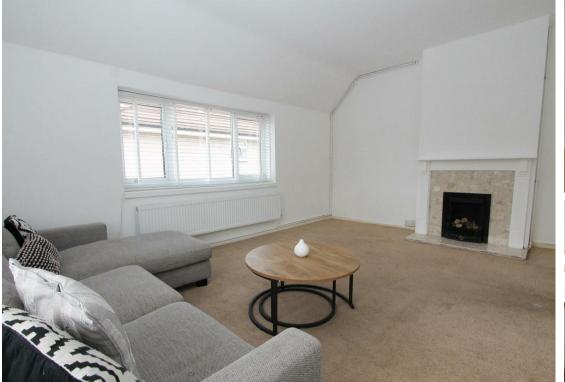

#### Living/Dining Room

Coved ceiling, fitted carpet, feature fireplace, radiator, UPVC double glazed windows to front and side aspect.