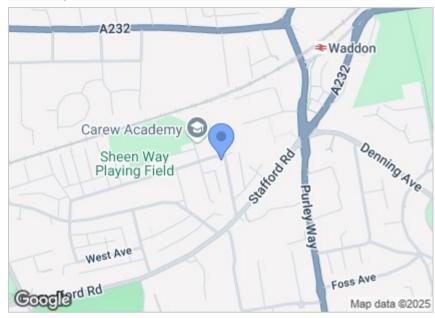

## Area Map

It is ideally situated for those looking to be close to transport links, with Waddon train station only a short walk away with good links into Central London, and various bus links serving Wallington, Croydon, Purley and beyond. There are a large variety of local shops available as well as Waddon Leisure Centre.