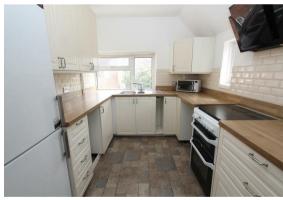

#### Kitchen

Laminate worksurface with drawers and cupboards below, matching wall units above, 1.5 bowl stainless steel sink with chrome mixer tap, space for cooker, integrated dishwasher, washing machine, and tall fridge/freezer, tiled splashback, laminate floor, UPVC double glazed windows to side and rear aspect.