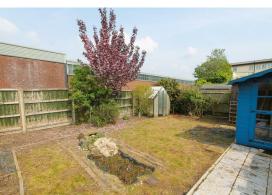

### Outside

Access to garden through side pathway, mainly laid to lawn with borders with shrubs and flowers, small pond, paved patio area, summerhouse, shed, greenhouse.