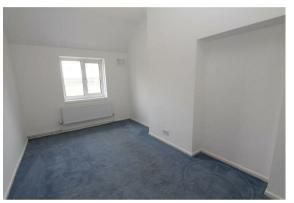

Bedroom One

Fitted carpet, radiator, UPVC double glazed window to side aspect.

### Bedroom Two

Fitted carpet, radiator, UPVC double glazed window to side aspect.