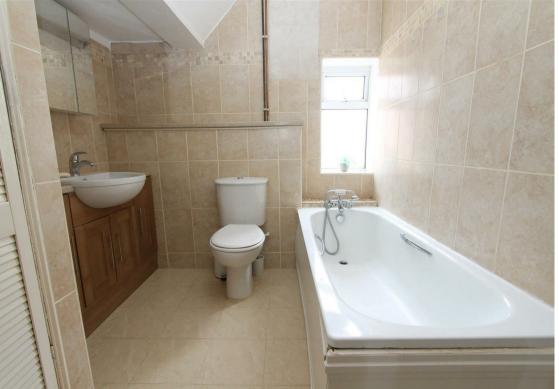

#### Bathroom

Panel enclosed bath with chrome mixer tap and separate shower head attachment, vanity wash hand basin with fitted cupboards below, low level push button WC, heated chrome towel rail, airing cupboard, tiled walls, tiled floor, double glazed window to rear aspect.