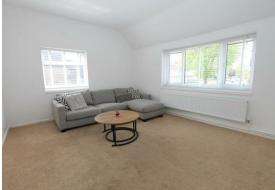

Bedroom One

Fitted carpet, radiator, UPVC double glazed window to side aspect.

### Bedroom Two

Fitted carpet, radiator, UPVC double glazed window to side aspect.