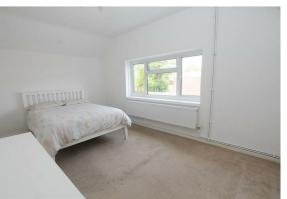

Bedroom One Fitted carpet, radiator, UPVC double

glazed window to side aspect.

Bedroom Two

Fitted carpet, radiator, UPVC double glazed window to side aspect.