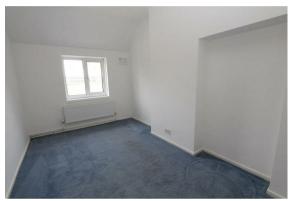

Bedroom One Fitted carpet, radiator, UPVC double

glazed window to side aspect.

Bedroom Two

Fitted carpet, radiator, UPVC double glazed window to side aspect.