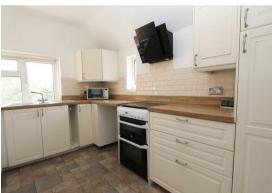

#### Kitchen

Laminate worksurface with drawers and cupboards below, matching wall units above, 1.5 bowl stainless steel sink with chrome mixer tap, space for cooker, integrated dishwasher, washing machine, and tall fridge/freezer, tiled splashback, laminate floor, UPVC double glazed windows to side and rear aspect.