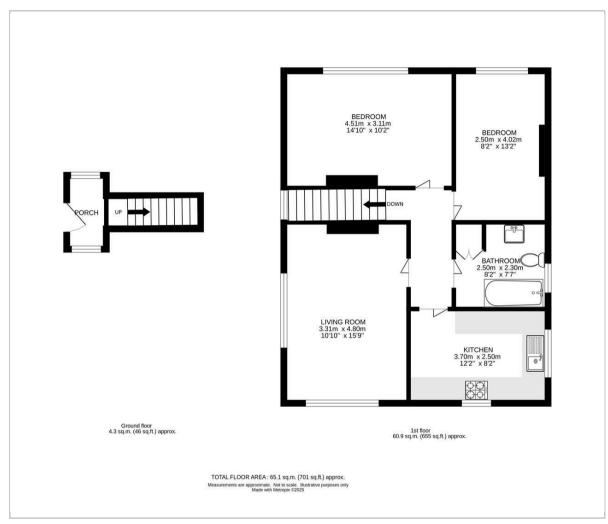

## Floor Plan

### Accommodation

Double glazed porch, UPVC part glazed door leading into Entrance Hall. Stairs to first floor landing.

#### Living/Dining Room

Coved ceiling, fitted carpet, feature fireplace, radiator, UPVC double glazed windows to front and side aspect.

#### Kitchen

Laminate worksurface with drawers and cupboards below, matching wall units above, 1.5 bowl stainless steel sink with chrome mixer tap, space for cooker, integrated dishwasher, washing machine, and tall fridge/freezer, tiled splashback, laminate floor, UPVC double glazed windows to side and rear aspect.

Bedroom One Fitted carpet, radiator, UPVC double

glazed window to side aspect.

Bedroom Two

Fitted carpet, radiator, UPVC double glazed window to side aspect.

#### Bathroom

Panel enclosed bath with chrome mixer tap and separate shower head attachment, vanity wash hand basin with fitted cupboards below, low level push button WC, heated chrome towel rail, airing cupboard, tiled walls, tiled floor, double glazed window to rear aspect.