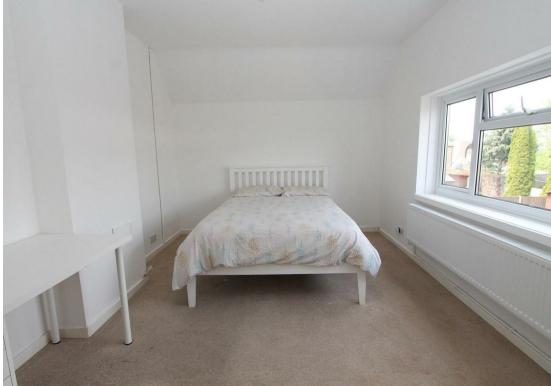

Bedroom One Fitted carpet, radiator, UPVC double

glazed window to side aspect.

Bedroom Two

Fitted carpet, radiator, UPVC double glazed window to side aspect.