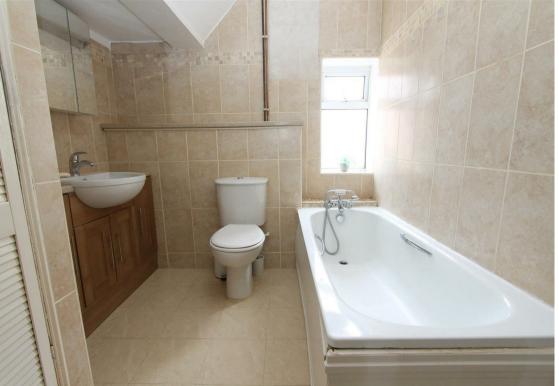

#### Bathroom

Panel enclosed bath with chrome mixer tap and separate shower head attachment, vanity wash hand basin with fitted cupboards below, low level push button WC, heated chrome towel rail, airing cupboard, tiled walls, tiled floor, double glazed window to rear aspect.