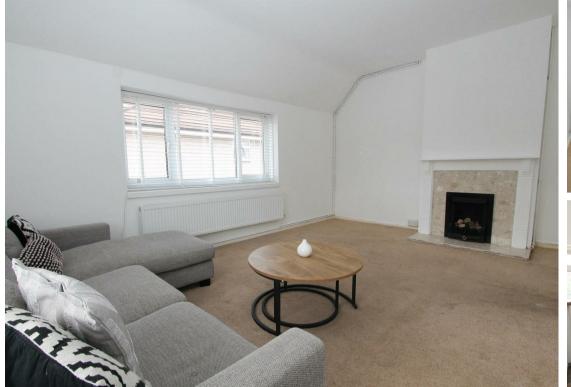

#### Living/Dining Room

Coved ceiling, fitted carpet, feature fireplace, radiator, UPVC double glazed windows to front and side aspect.