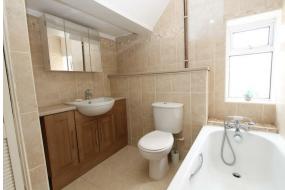

#### Bathroom

Panel enclosed bath with chrome mixer tap and separate shower head attachment, vanity wash hand basin with fitted cupboards below, low level push button WC, heated chrome towel rail, airing cupboard, tiled walls, tiled floor, double glazed window to rear aspect.