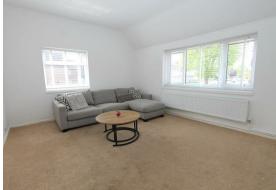

#### Living/Dining Room

Coved ceiling, fitted carpet, feature fireplace, radiator, UPVC double glazed windows to front and side aspect.