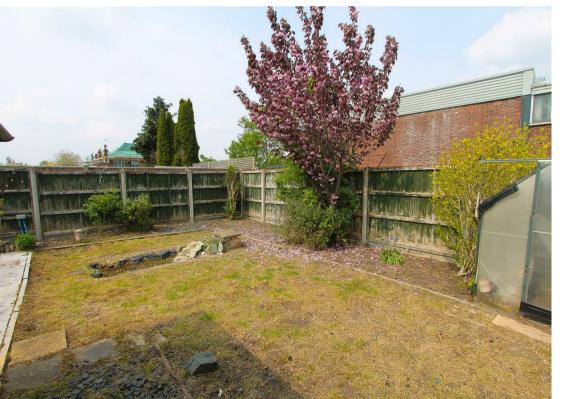

### Outside

Access to garden through side pathway, mainly laid to lawn with borders with shrubs and flowers, small pond, paved patio area, summerhouse, shed, greenhouse.