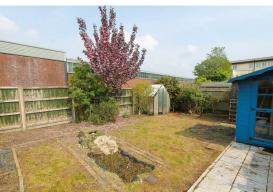

### Outside

Access to garden through side pathway, mainly laid to lawn with borders with shrubs and flowers, small pond, paved patio area, summerhouse, shed, greenhouse.