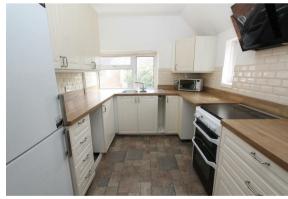

#### Kitchen

Laminate worksurface with drawers and cupboards below, matching wall units above, 1.5 bowl stainless steel sink with chrome mixer tap, space for cooker, integrated dishwasher, washing machine, and tall fridge/freezer, tiled splashback, laminate floor, UPVC double glazed windows to side and rear aspect.