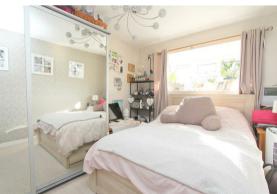

Bedroom one

UPVC double glazed bay window to rear aspect, double panel radiator.

Bedroom two (current used as treatment room) UPVC double glazed window to rear aspect, covered radiator.