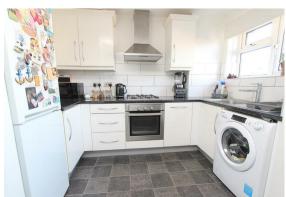

#### Kitchen/breakfast room

Range fitted wall units with matching cupboards and drawers below, granite effect roll top works surfaces with inlaid stainless steel sink and chrome mixer tap, inlaid gas hob with oven/grill below and extractor fan above, space and plumbing for washing machine, storage cupboard, space for tall standing fridge/freezer, tiled effect flooring, covered radiator, UPVC double glazed windows to front aspect.