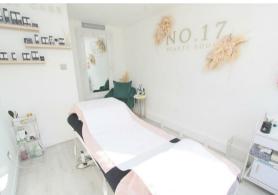

Bedroom one

UPVC double glazed bay window to rear aspect, double panel radiator.

Bedroom two (current used as treatment room) UPVC double glazed window to rear aspect, covered radiator.