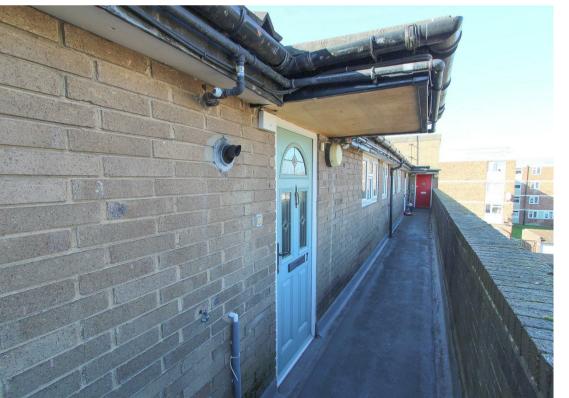

## 17 Alcester Road

Wallington, SM6 8BB

Cromwells Wallington are pleased to offer this spacious two double bedroom second floor flat. The property benefits from a 16ft kitchen/diner, a modern bathroom and no onward chain.

#### Accommodation

Security entry phone system and door to.. Communal entrance Stairs to 2nd floor

Obscure double glazed composite front door to..

Spacious entrance hall

Oak flooring, double panel radiator, three large storage cupboards (one housing boiler).