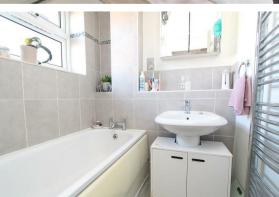

#### Bathroom

Comprising panel enclosed bath with chrome mixer tap and thermostatic shower with hand attachment, pedestal wash hand basin with chrome mixer tap, heated chrome towel, shaver point, part tiled walls, extractor fan, obscure UPVC double glazed window to front aspect.