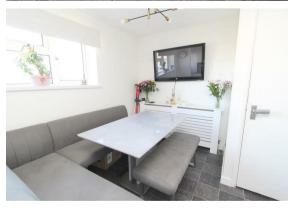

Lounge (currently used as bedroom) UPVC double glazed windows to rear aspect, covered radiator.

Bedroom one

UPVC double glazed bay window to rear aspect, double panel radiator.

Bedroom two (current used as treatment room) UPVC double glazed window to rear aspect, covered radiator.