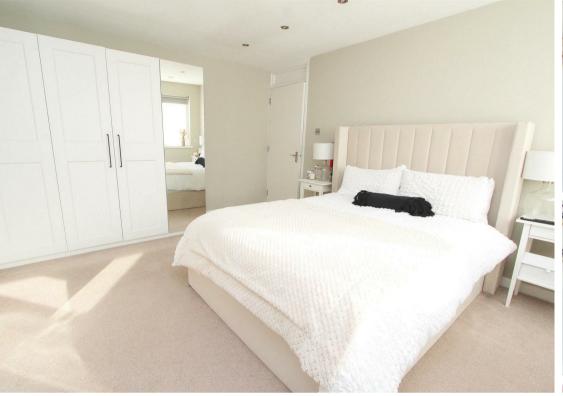

Bedroom one

UPVC double glazed bay window to rear aspect, double panel radiator.

Bedroom two (current used as treatment room) UPVC double glazed window to rear aspect, covered radiator.