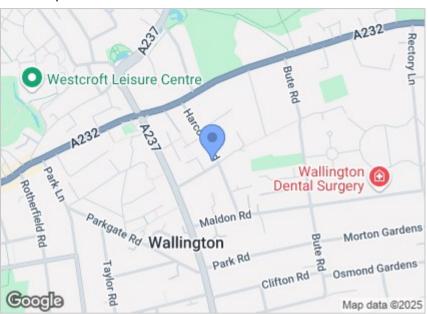

### Area Map

Alcester Road is conveniently situated for easy access to both Wallington and Carshalton High Street, with a wide variety of shops, cafes and amenities nearby. Both Beddington Park and The Grove are lovely green spaces which are within easy walking distance. This is a great purchase for those looking to be close to transport links, with Wallington mainline train station only a short walk away with it's great links into central London, plus local bus routes serving Sutton, Purley, Morden and Tooting.