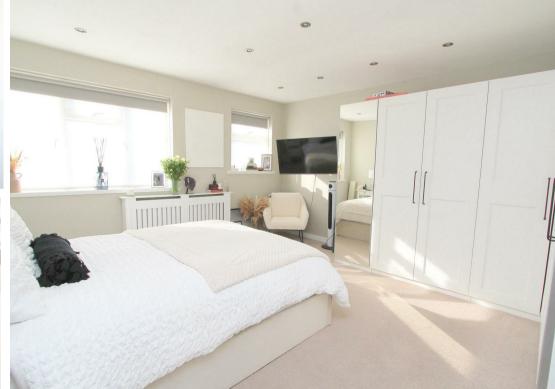

Bedroom one

UPVC double glazed bay window to rear aspect, double panel radiator.

Bedroom two (current used as treatment room) UPVC double glazed window to rear aspect, covered radiator.