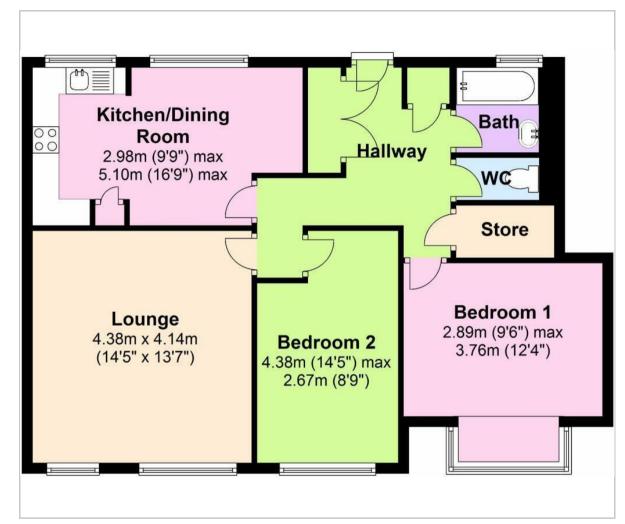

## Floor Plan

#### Accommodation

Security entry phone system and door to.. Communal entrance Stairs to 2nd floor

Obscure double glazed composite front door to..

Spacious entrance hall

Oak flooring, double panel radiator, three large storage cupboards (one housing boiler).

Lounge (currently used as bedroom) UPVC double glazed windows to rear aspect, covered radiator.

#### Kitchen/breakfast room

Range fitted wall units with matching cupboards and drawers below, granite effect roll top works surfaces with inlaid stainless steel sink and chrome mixer tap, inlaid gas hob with oven/grill below and extractor fan above, space and plumbing for washing machine, storage cupboard, space for tall standing fridge/freezer, tiled effect flooring, covered radiator, UPVC double glazed windows to front aspect.

Bedroom one

UPVC double glazed bay window to rear aspect, double panel radiator.

Bedroom two (current used as treatment room) UPVC double glazed window to rear aspect, covered radiator.

#### Bathroom

Comprising panel enclosed bath with chrome mixer tap and thermostatic shower with hand attachment, pedestal wash hand basin with chrome mixer tap, heated chrome towel, shaver point, part tiled walls, extractor fan, obscure UPVC double glazed window to front aspect.

## Separate WC

Consisting of low-level push button flush WC, oak flooring, extractor fan.