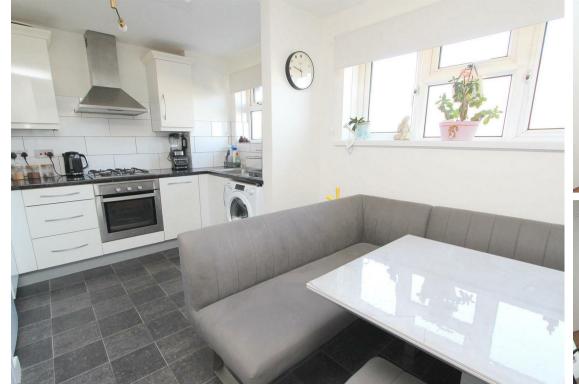

#### Kitchen/breakfast room

Range fitted wall units with matching cupboards and drawers below, granite effect roll top works surfaces with inlaid stainless steel sink and chrome mixer tap, inlaid gas hob with oven/grill below and extractor fan above, space and plumbing for washing machine, storage cupboard, space for tall standing fridge/freezer, tiled effect flooring, covered radiator, UPVC double glazed windows to front aspect.