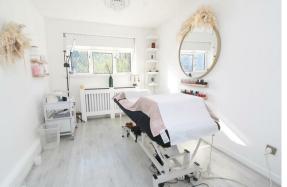

Bedroom one

UPVC double glazed bay window to rear aspect, double panel radiator.

Bedroom two (current used as treatment room) UPVC double glazed window to rear aspect, covered radiator.