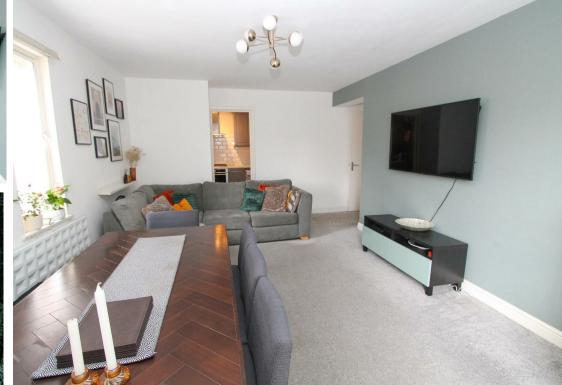

### Living Dining Room

Electric heater, fitted carpet, window to side aspect and sliding double doors leading out to private balcony.