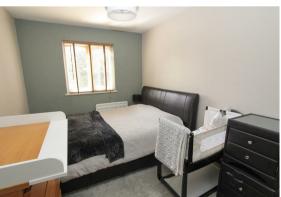

#### Bedroom One

Wardrobes with mirrored sliding doors, electric heater, fitted carpet, double glazed window to front aspect.