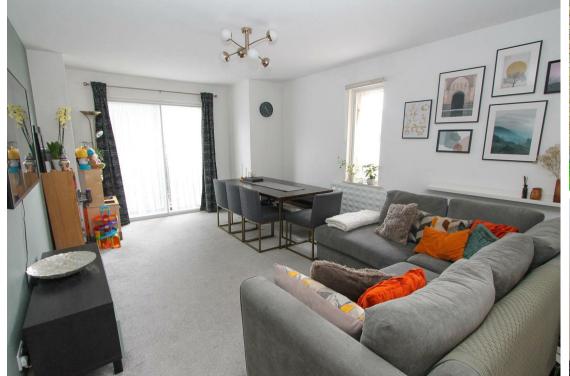

### Living Dining Room

Electric heater, fitted carpet, window to side aspect and sliding double doors leading out to private balcony.