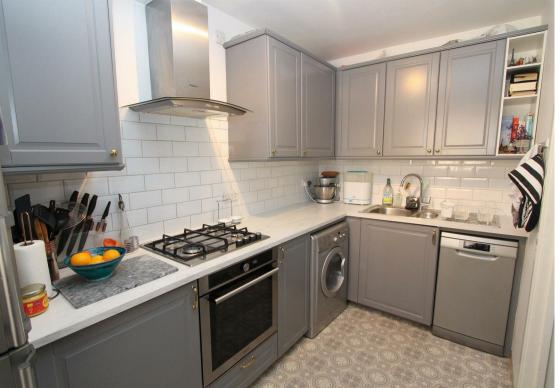

### Kitchen

Range of contemporary grey fitted kitchen units and drawers with marble effect worksurface above, inset 1.5 bowl sink with mixer tap, integrated oven and gas hob with extractor hood above, space for washing machine, slimline dishwasher and tall fridge freezer, metro tiled splashback, vinyl floor, double glazed window to side aspect.