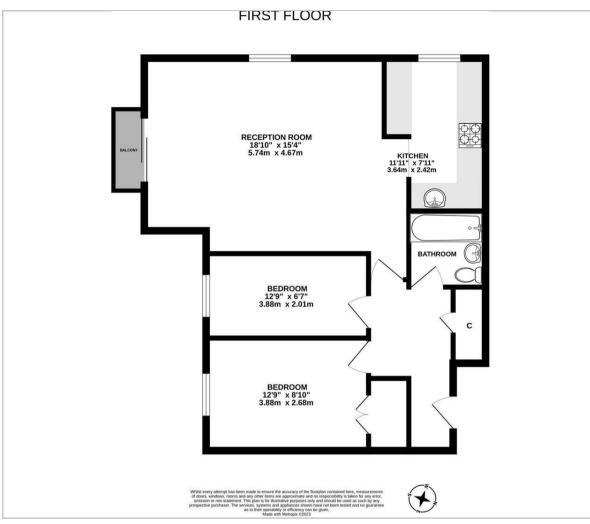

tegrated oven and gas hob with extractor hood above, space for washing machine, slimline dishwasher and tall fridge freezer, metro tiled splashback, vinyl floor, double glazed window to side aspect.

### Outside

Allocated residents parking space, well kept communal garden and grounds.

### **BUYER'S INFORMATION**

Under UK law, estate agents are legally required to conduct Anti-Money Laundering (AML) checks on buyers and sellers to comply with regulations. These checks are mandatory, and estate agents can face penalties if they fail to perform them. We use the services of a third party to help conduct these checks thoroughly. As such there is a charge of £36 including vat, per person. Please note, we are unable to issue a memorandum of sale until these checks are complete

## Floor Plan



## Viewing

Please contact our Cromwells Office on 0208 647 4422

if you wish to arrange a viewing appointment for this property or require further information.

# Area Map



# **Energy Efficiency Graph**



These particulars, whilst believed to be accurate are set out as a general outline only for guidance and do not constitute any part of an offer or contract. Intending purchasers should not rely on them as statements of representation of fact, but must satisfy themselves by inspection or otherwise as to their accuracy. No person in this firms employment has the authority to make or give any representation or warranty in respect of the property.