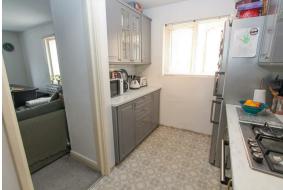

### Kitchen

Range of contemporary grey fitted kitchen units and drawers with marble effect worksurface above, inset 1.5 bowl sink with mixer tap, integrated oven and gas hob with extractor hood above, space for washing machine, slimline dishwasher and tall fridge freezer, metro tiled splashback, vinyl floor, double glazed window to side aspect.