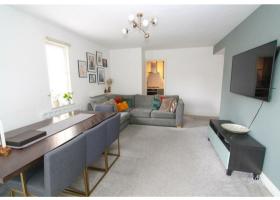

### Living Dining Room

Electric heater, fitted carpet, window to side aspect and sliding double doors leading out to private balcony.