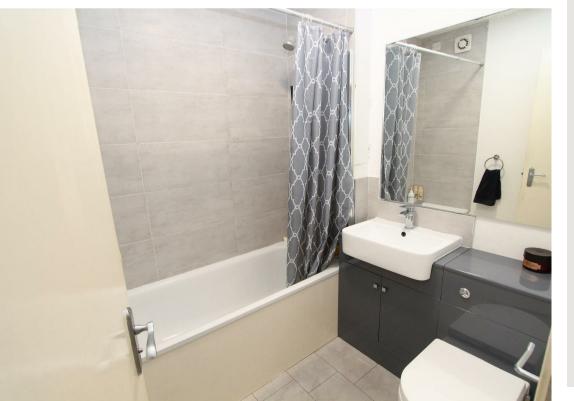

#### Bathroom

Modern refurbished bathroom with three-piece suite comprising of enclosed bath with mixer tap and rainfall shower, vanity wash hand basin with mixer tap, enclosed WC, tiled walls, vinyl floor,

extractor fan.