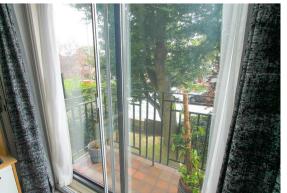

### Living Dining Room

Electric heater, fitted carpet, window to side aspect and sliding double doors leading out to private balcony.