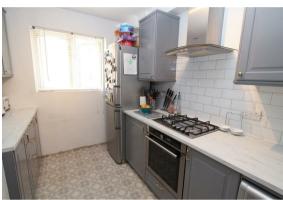

### Kitchen

Range of contemporary grey fitted kitchen units and drawers with marble effect worksurface above, inset 1.5 bowl sink with mixer tap, integrated oven and gas hob with extractor hood above, space for washing machine, slimline dishwasher and tall fridge freezer, metro tiled splashback, vinyl floor, double glazed window to side aspect.