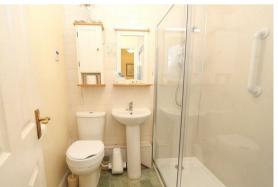

### Bathroom

Walk in shower cubicle with sliding door, thermostatic shower, pedestal wash handbasin with chrome mixer tap, WC, part tiled walls, vinyl floor.