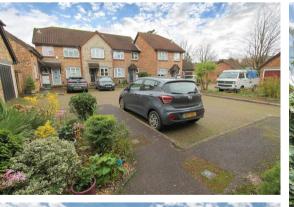

# Outside

To the front Allocated parking space

Rear Garden Well maintained garden with lawn area, borders with flowers, shed, patio area