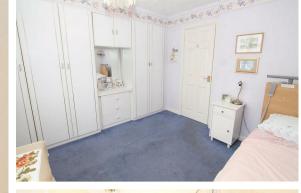

### Bedroom Two

Range of built in wardrobes and drawers, radiator, fitted carpet, window to rear aspect.