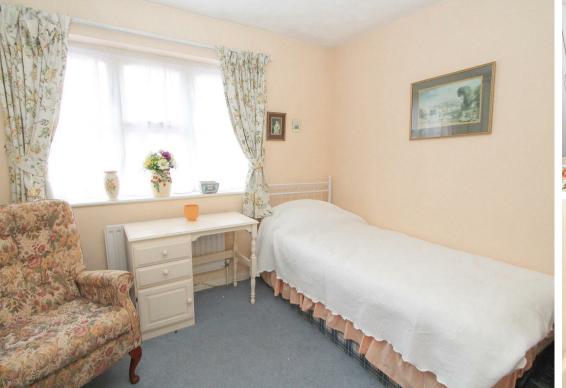

### Bedroom One

Radiator, fitted carpet, window to front aspect, built-in cupboard housing water tank.

### Bedroom Two

Range of built in wardrobes and drawers, radiator, fitted carpet, window to rear aspect.