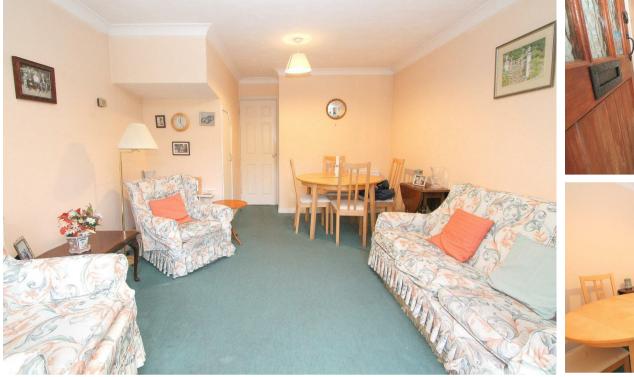

Open plan Living Dining Room Radiators, fitted carpet, understairs

storage cupboard, double glazed windows and patio door leading out to garden.

Stairs to 1st floor hallway, loft access.