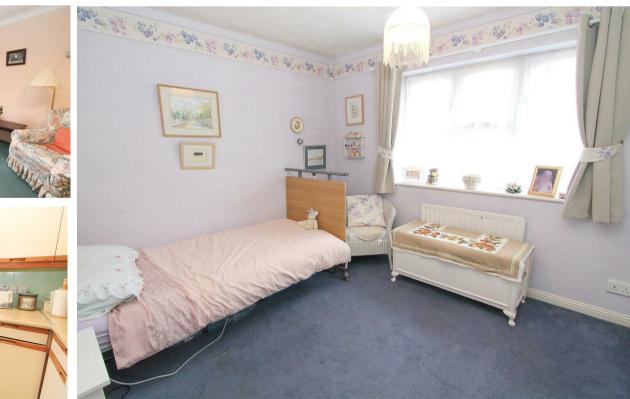

### Bedroom One

Radiator, fitted carpet, window to front aspect, built-in cupboard housing water tank.

### Bedroom Two

Range of built in wardrobes and drawers, radiator, fitted carpet, window to rear aspect.