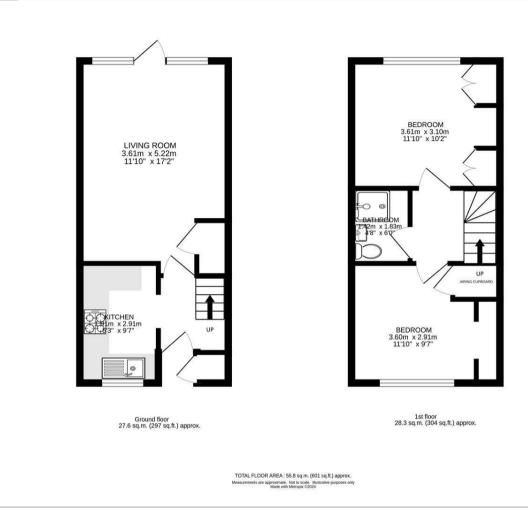

ng boiler, vinyl floor, window to front aspect.

Open plan Living Dining Room Radiators, fitted carpet, understairs





















storage cupboard, double glazed windows and patio door leading out to garden.

Stairs to 1st floor hallway, loft access.

### Bedroom One

Radiator, fitted carpet, window to front aspect, built-in cupboard housing water tank.

### Bedroom Two

Range of built in wardrobes and drawers, radiator, fitted carpet, window to rear aspect.

### Bathroom

Walk in shower cubicle with sliding door, thermostatic shower, pedestal wash handbasin with chrome mixer tap, WC, part tiled walls, vinyl floor.

# Outside

To the front Allocated parking space

Rear Garden Well maintained garden with lawn area, borders with flowers, shed, patio area

### Floor Plan

## Area Map



# Viewing

Please contact our Cromwells Office on 0208 647 4422

if you wish to arrange a viewing appointment for this property or require further information.

These particulars, whilst believed to be accurate are set out as a general outline only for guidance and do not constitute any part of an offer or contract. Intending purchasers should not rely on them as statements of representation of fact, but must satisfy themselves by inspection or otherwise as to their accuracy. No person in this firms employment has the authority to make or give any representation or warranty in respect of the property.

77d Manor Road, Wallington, Surrey, SM6 0DE Tel: 0208 647 4422 Email: email@cromwellsestateagents.com www.cromwellsestateagents.com