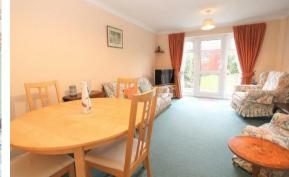

Open plan Living Dining Room Radiators, fitted carpet, understairs

storage cupboard, double glazed windows and patio door leading out to garden.

Stairs to 1st floor hallway, loft access.