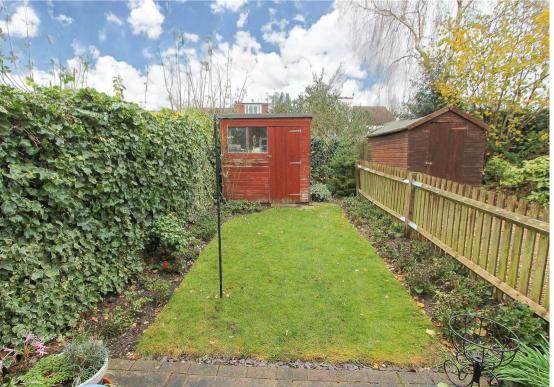

# Outside

To the front Allocated parking space

Rear Garden Well maintained garden with lawn area, borders with flowers, shed, patio area