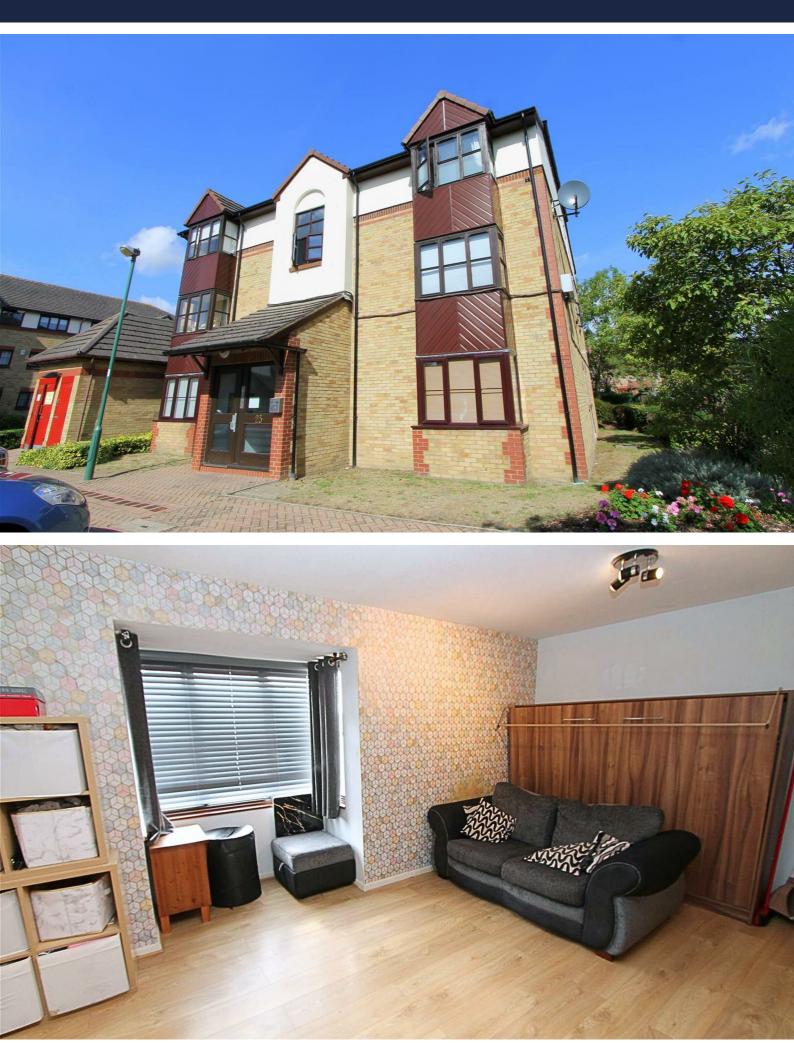

# Flat 12, 23 Foxglove Way, Wallington, SM6 7JR

A great opportunity to own a well presented top floor studio flat, situated in a popular modern development in Hackbridge, an ideal purchase for a single professional, first time buyer or those looking for an investment.

### Accommodation

Door entryphone into communal hallway. Stairs to 2nd floor. Front door into

#### Entrance Hall

Wall mounted door entryphone, large storage cupboard housing hot water tank.

#### Studio Room

Bay window to front aspect, wood laminate flooring.

#### Kitcher

Work surfaces with drawers and cupboards below matching wall units, stainless steel sink with chrome mixer tap, space and plumbing for washing machine and dishwasher, space for fridge/freezer, boart tiled walls, window to side aspect.

#### Bathroom

Modern white suite comprising tow level enclosed WC combined with inset sink with vanity area, cupboards below and modern chrome fountain style mixer tap, chrome shower cubicle with modern chrome shower fittings, tiled walls with feature mosaic border design and tiled flooring, chrome radiator/towel rail, extractor fan.

#### Outside

Residents allocated parking, well kept communal grounds.