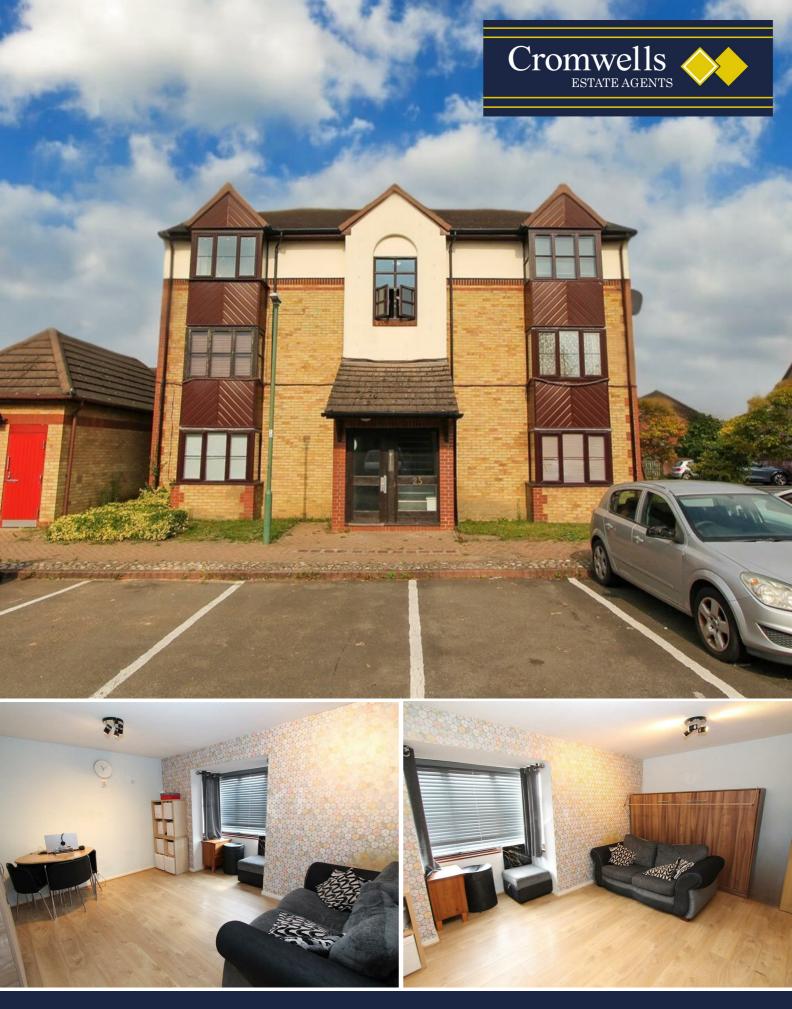

Flat 12, 23 Foxglove Way Wallington SM6 7JR

Guide price £150,000

1

# Flat 12, 23 Foxglove Way, Wallington, SM6 7JR

A great opportunity to own a well presented top floor studio flat, situated in a popular modern development in Hackbridge, an ideal purchase for a single professional, first time buyer or those looking for an investment.

Foxglove Way is ideally located for easy access to local shops and fantastic transport links. Hackbridge train station is just a short walk away with its fast links in Central London, and there are also various bus routes nearby servicing Mitcham, Tooting, Sutton and Wallington.

#### Studio Room

Bay window to front aspect, wood laminate flooring.

#### Outside

Residents allocated parking, well kept communal grounds.