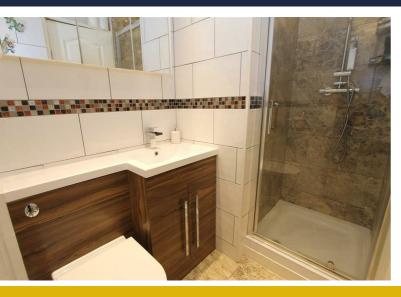

#### Bathroom

Modern white suite comprising tow level enclosed WC combined with inset sink with vanity area, cupboards below and modern chrome fountain style mixer tap, chrome shower cubicle with modern chrome shower fittings, tiled walls with feature mosaic border design and tiled flooring, chrome radiator/towel rail, extractor fan.