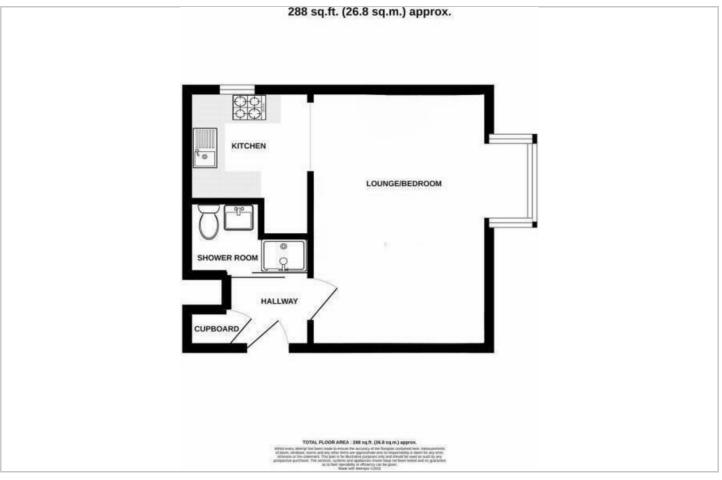

### Accommodation

Door entryphone into communal hallway. Stairs to 2nd floor. Front door into

#### Entrance Hall

Wall mounted door entryphone, large storage cupboard housing hot water tank.

#### Studio Room

Bay window to front aspect, wood laminate flooring.

#### Kitcher

Work surfaces with drawers and cupboards below matching wall units, stainless steel sink with chrome mixer tap, space and plumbing for washing machine and dishwasher, space for fridge/freezer, boart tiled walls, window to side aspect.

#### Bathroom

Modern white suite comprising tow level enclosed WC combined with inset sink with vanity area, cupboards below and modern chrome fountain style mixer tap, chrome shower cubicle with modern chrome shower fittings, tiled walls with feature mosaic border design and tiled flooring, chrome radiator/towel rail, extractor fan.

#### Outside

Residents allocated parking, well kept communal grounds.