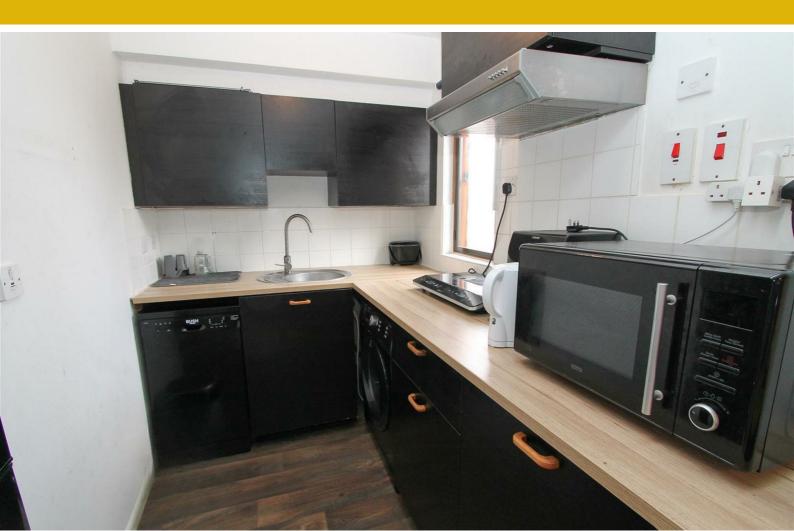

#### Kitcher

Work surfaces with drawers and cupboards below matching wall units, stainless steel sink with chrome mixer tap, space and plumbing for washing machine and dishwasher, space for fridge/freezer, boart tiled walls, window to side aspect.