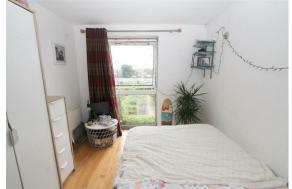

Built in wardrobe, radiator, solid wood flooring, full length window to rear aspect.

Bedroom Two

Radiator, solid wood flooring, UPVC double glazed window to rear aspect.

Open plan Living Dining Room Radiator, solid wood flooring, double glazed window to rear aspect.