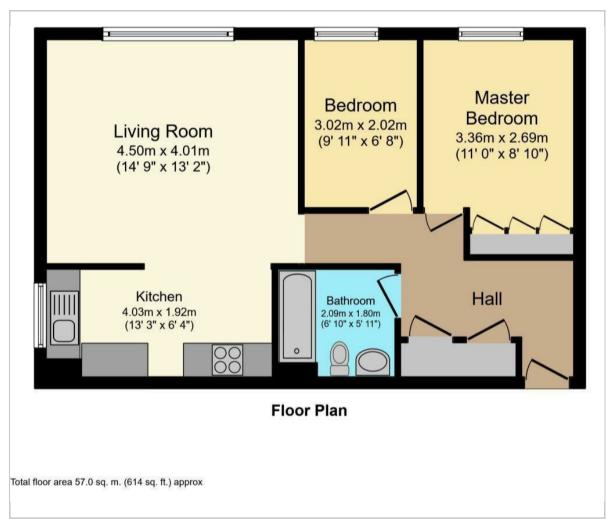

ap,

























WC, part tiled walls, tiled flooring, shaver point, heated chrome towel rail.

Bedroom One

Built in wardrobe, radiator, solid wood flooring, full length window to rear aspect.

Bedroom Two

Radiator, solid wood flooring, UPVC double glazed window to rear aspect.

Open plan Living Dining Room Radiator, solid wood flooring, double glazed window to rear aspect.

### Kitchen

Range of fitted kitchen units with laminate work surface, inset stainless steel sink with chrome mixer tap, integrated oven and gas hob with extractor fan above, space for tall fridge freezer and washing machine, wall mounted 'Worcester' boiler, solid wood flooring, tiled splashback, double glazed window to side aspect.

Outside Well-kept communal gardens and grounds

Garage

### Floor Plan



### **Viewing**

Please contact our Cromwells Office on 0208 647 4422

if you wish to arrange a viewing appointment for this property or require further information.

### Area Map



## **Energy Efficiency Graph**



These particulars, whilst believed to be accurate are set out as a general outline only for guidance and do not constitute any part of an offer or contract. Intending purchasers should not rely on them as statements of representation of fact, but must satisfy themselves by inspection or otherwise as to their accuracy. No person in this firms employment has the authority to make or give any representation or warranty in respect of the property.