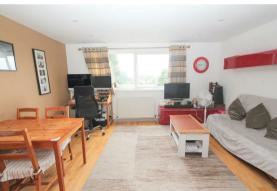

This lovely flat features a lovely open plan kitchen and living space with large windows allowing lots of natural light into the room. Both bedrooms offer pleasant views across green space and an allotment area, and there is good built in storage space in the hallway. The flat has solid oak flooring throughout, adding a touch of elegance and warmth to the space, plus gas central heating and double glazing.

Built in wardrobe, radiator, solid wood flooring, full length window to rear aspect.

Bedroom Two

Radiator, solid wood flooring, UPVC double glazed window to rear aspect.

Open plan Living Dining Room Radiator, solid wood flooring, double glazed window to rear aspect.