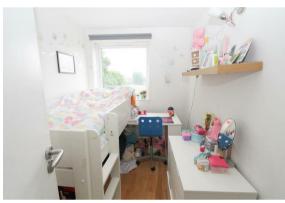

Built in wardrobe, radiator, solid wood flooring, full length window to rear aspect.

Bedroom Two

Radiator, solid wood flooring, UPVC double glazed window to rear aspect.

Open plan Living Dining Room Radiator, solid wood flooring, double glazed window to rear aspect.