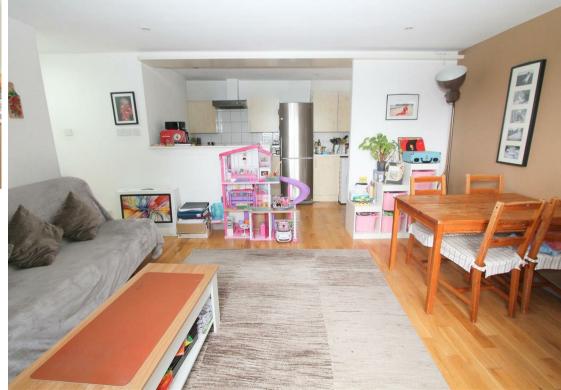

This lovely flat features a lovely open plan kitchen and living space with large windows allowing lots of natural light into the room. Both bedrooms offer pleasant views across green space and an allotment area, and there is good built in storage space in the hallway. The flat has solid oak flooring throughout, adding a touch of elegance and warmth to the space, plus gas central heating and double glazing.

Built in wardrobe, radiator, solid wood flooring, full length window to rear aspect.

Bedroom Two

Radiator, solid wood flooring, UPVC double glazed window to rear aspect.

Open plan Living Dining Room Radiator, solid wood flooring, double glazed window to rear aspect.