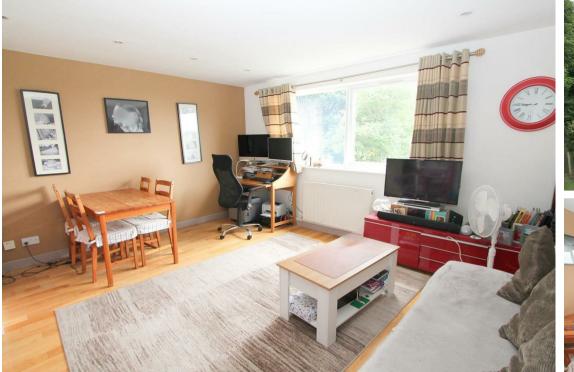

This lovely flat features a lovely open plan kitchen and living space with large windows allowing lots of natural light into the room. Both bedrooms offer pleasant views across green space and an allotment area, and there is good built in storage space in the hallway. The flat has solid oak flooring throughout, adding a touch of elegance and warmth to the space, plus gas central heating and double glazing.

Built in wardrobe, radiator, solid wood flooring, full length window to rear aspect.

Bedroom Two

Radiator, solid wood flooring, UPVC double glazed window to rear aspect.

Open plan Living Dining Room Radiator, solid wood flooring, double glazed window to rear aspect.