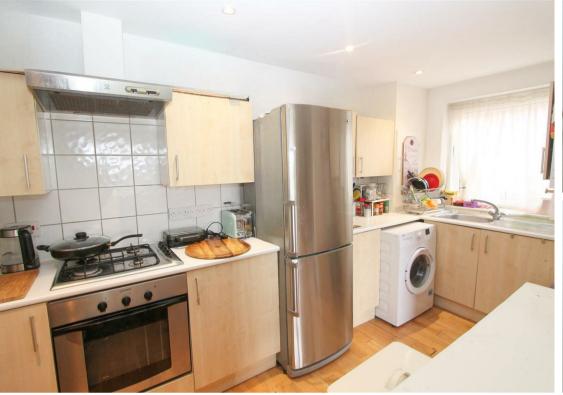

### Kitchen

Range of fitted kitchen units with laminate work surface, inset stainless steel sink with chrome mixer tap, integrated oven and gas hob with extractor fan above, space for tall fridge freezer and washing machine, wall mounted 'Worcester' boiler, solid wood flooring, tiled splashback, double glazed window to side aspect.