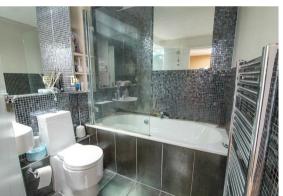

#### Bathroom

Bath, shower screen and chrome mixer tap, thermostatic shower, wall mounted basin with chrome mixer tap,

WC, part tiled walls, tiled flooring, shaver point, heated chrome towel rail.

Bedroom One