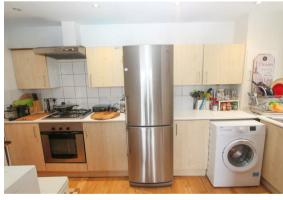

### Kitchen

Range of fitted kitchen units with laminate work surface, inset stainless steel sink with chrome mixer tap, integrated oven and gas hob with extractor fan above, space for tall fridge freezer and washing machine, wall mounted 'Worcester' boiler, solid wood flooring, tiled splashback, double glazed window to side aspect.