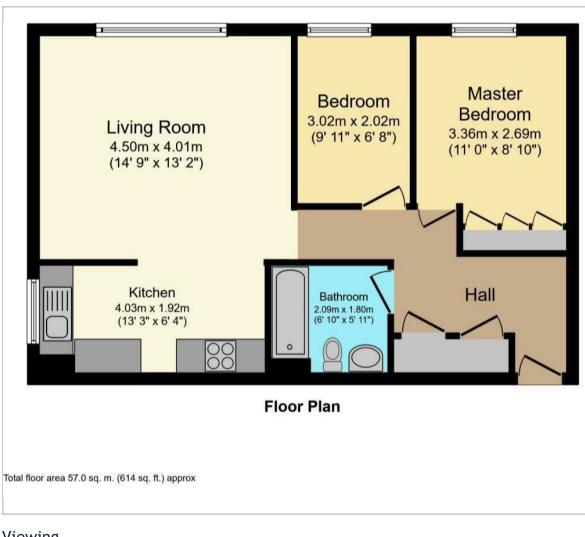

Accommodation

Door into communal hallway , stairs to 2nd floor. Front door into

Entrance Hall Built-in storage cupboards, radiator, solid wood flooring.

#### Bathroom

Bath, shower screen and chrome mixer tap, thermostatic shower, wall mounted basin with chrome mixer tap,

WC, part tiled walls, tiled flooring, shaver point, heated chrome towel rail.

#### Bedroom One

Built in wardrobe, radiator, solid wood flooring, full length window to rear aspect.

#### Bedroom Two

Radiator, solid wood flooring, UPVC double glazed window to rear aspect.

Open plan Living Dining Room Radiator, solid wood flooring, double glazed window to rear aspect.

#### Kitchen

Range of fitted kitchen units with laminate work surface, inset stainless steel sink with chrome mixer tap, integrated oven and gas hob with extractor fan above, space for tall fridge freezer and washing machine, wall mounted 'Worcester' boiler, solid wood flooring, tiled splashback, double glazed window to side aspect.

## Outside

Well-kept communal gardens and grounds Garage Floor Plan