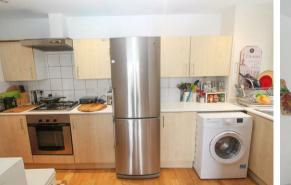

#### Kitchen

Range of fitted kitchen units with laminate work surface, inset stainless steel sink with chrome mixer tap, integrated oven and gas hob with extractor fan above, space for tall fridge freezer and washing machine, wall mounted 'Worcester' boiler, solid wood flooring, tiled splashback, double glazed window to side aspect.