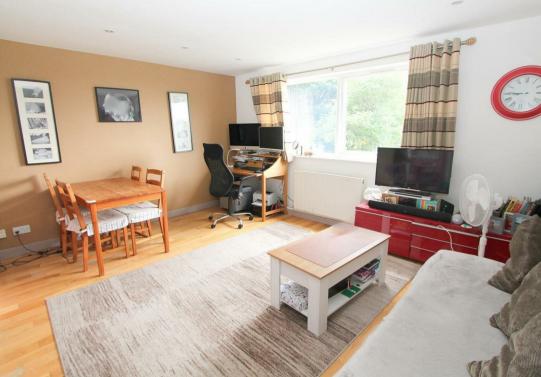

This lovely flat features a lovely open plan kitchen and living space with large windows allowing lots of natural light into the room. Both bedrooms offer pleasant views across green space and an allotment area, and there is good built in storage space in the hallway. The flat has solid oak flooring throughout, adding a touch of elegance and warmth to the space, plus gas central heating and double glazing.

#### Bedroom Two

Radiator, solid wood flooring, UPVC double glazed window to rear aspect.

Open plan Living Dining Room Radiator, solid wood flooring, double glazed window to rear aspect.