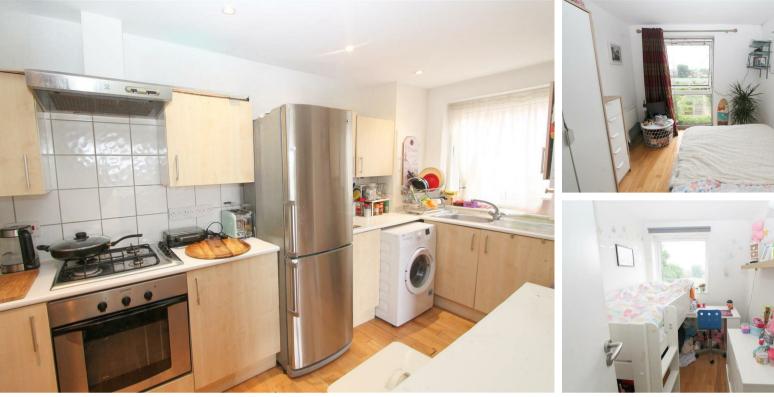

#### Bedroom One

Built in wardrobe, radiator, solid wood flooring, full length window to rear aspect.

#### Bedroom Two

Radiator, solid wood flooring, UPVC double glazed window to rear aspect.

Open plan Living Dining Room Radiator, solid wood flooring, double glazed window to rear aspect.

#### Kitchen

Range of fitted kitchen units with laminate work surface, inset stainless steel sink with chrome mixer tap, integrated oven and gas hob with extractor fan above, space for tall fridge freezer and washing machine, wall mounted 'Worcester' boiler, solid wood flooring, tiled splashback, double glazed window to side aspect.