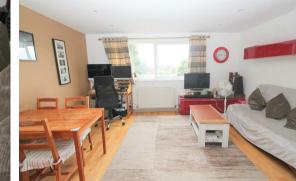

This lovely flat features a lovely open plan kitchen and living space with large windows allowing lots of natural light into the room. Both bedrooms offer pleasant views across green space and an allotment area, and there is good built in storage space in the hallway. The flat has solid oak flooring throughout, adding a touch of elegance and warmth to the space, plus gas central heating and double glazing.

#### Bedroom Two

Radiator, solid wood flooring, UPVC double glazed window to rear aspect.

Open plan Living Dining Room Radiator, solid wood flooring, double glazed window to rear aspect.