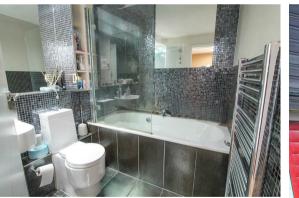

#### Bathroom

Bath, shower screen and chrome mixer tap, thermostatic shower, wall mounted basin with chrome mixer tap,

WC, part tiled walls, tiled flooring, shaver point, heated chrome towel rail.