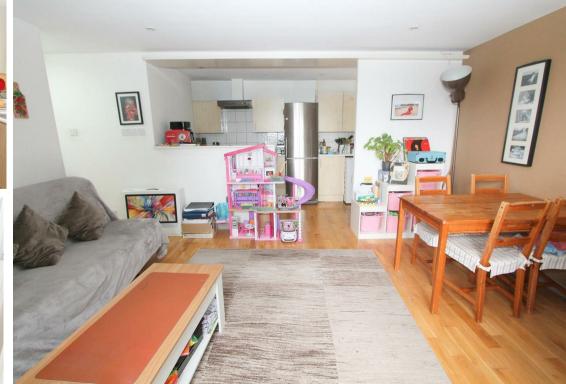

This lovely flat features a lovely open plan kitchen and living space with large windows allowing lots of natural light into the room. Both bedrooms offer pleasant views across green space and an allotment area, and there is good built in storage space in the hallway. The flat has solid oak flooring throughout, adding a touch of elegance and warmth to the space, plus gas central heating and double glazing.

#### Bedroom Two

Radiator, solid wood flooring, UPVC double glazed window to rear aspect.

Open plan Living Dining Room Radiator, solid wood flooring, double glazed window to rear aspect.

#### Kitchen

Range of fitted kitchen units with laminate work surface, inset stainless steel sink with chrome mixer tap, integrated oven and gas hob with extractor fan above, space for tall fridge freezer and washing machine, wall mounted 'Worcester' boiler, solid wood flooring, tiled splashback, double glazed window to side aspect.