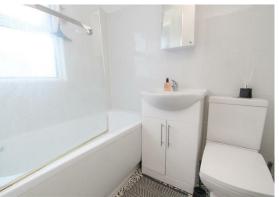

#### Downstairs bathroom

Comprising panel enclosed bath with chrome mixer tap and shower attachment, wash hand basin with chrome mixer tap and storage cupboard below, low level push button flush WC, heated chrome towel rail,

decorative tiled flooring, obscure UPVC double glazed window to side aspect, fitted mirror cupboard.

Stairs to 1st floor landing

Bedroom, one

UPVC double glazed window to front aspect, double panel radiator, stripped floorboards, fitted wardrobes.