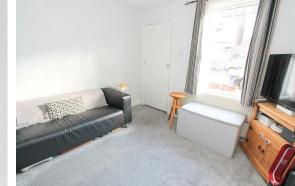

#### Living room/diner

UPVC double glazed window to front aspect, single panel radiator.