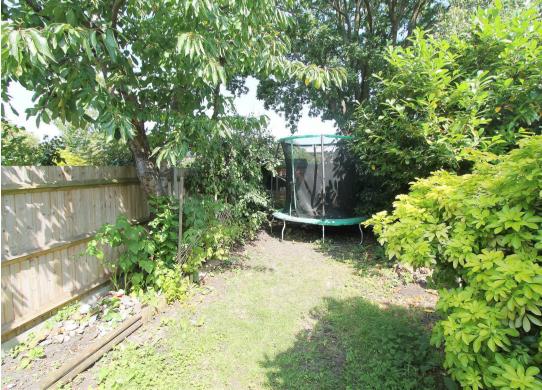

### Bedroom two

UPVC double glazed window to rear aspect, fitted wardrobe and shelving with hanging rails, single panel radiator.

Rear garden - Approximately 80ft Large block paved patio area, leading to lawn section with mature shrubs bordering, garden shed, side access, outside tap, outside utility space with space and plumbing for washing machine/tumble dryer. Floor Plan