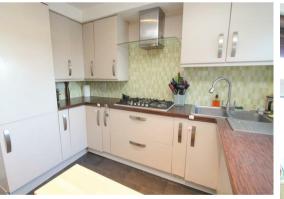

#### Kitchen

Range of fitted wall units with matching cupboards and drawers below, roll top work surfaces with inlaid stainless steel sink and chrome mixer tap, inset five ring gas hob with extractor fan above, integrated dishwasher, integrated fridge/freezer, integrated oven/grill, tiled effect vinyl flooring, wall mounted thermostat, cupboard housing boiler and electrical unit.