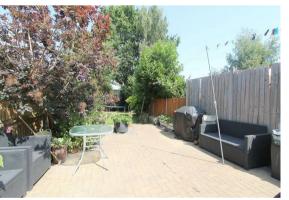

### Bedroom two

UPVC double glazed window to rear aspect, fitted wardrobe and shelving with hanging rails, single panel radiator.

Rear garden - Approximately 80ft Large block paved patio area, leading to lawn section with mature shrubs bordering, garden shed, side access, outside tap, outside utility space with space and plumbing for washing machine/tumble dryer. Floor Plan