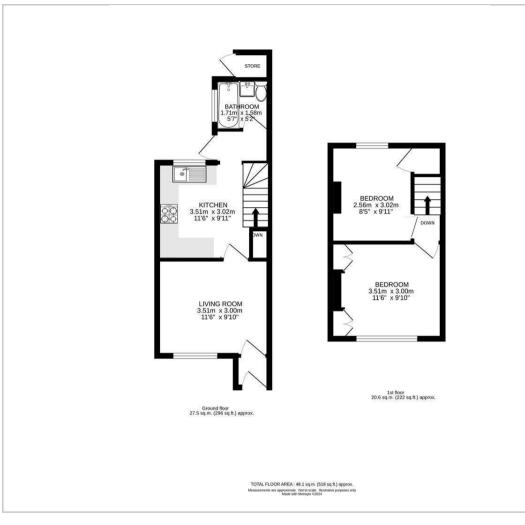

Accommodation UPVC double glazed front door to

Inner porch, tiled, step, wooden door to..

#### Living room/diner

UPVC double glazed window to front aspect, single panel radiator.

#### Kitchen

Range of fitted wall units with matching cupboards and drawers below, roll top work surfaces with inlaid stainless steel sink and chrome mixer tap, inset five ring gas hob with extractor fan above, integrated dishwasher, integrated fridge/freezer, integrated oven/grill, tiled effect vinyl flooring, wall mounted thermostat, cupboard housing boiler and electrical unit.

#### Downstairs bathroom

Comprising panel enclosed bath with chrome mixer tap and shower attachment, wash hand basin with chrome mixer tap and storage cupboard below, low level push button flush WC, heated chrome towel rail,

decorative tiled flooring, obscure UPVC double glazed window to side aspect, fitted mirror cupboard.

Stairs to 1st floor landing

Bedroom, one

UPVC double glazed window to front aspect, double panel radiator, stripped floorboards, fitted wardrobes.

### Bedroom two

UPVC double glazed window to rear aspect, fitted wardrobe and shelving with hanging rails, single panel radiator.

Rear garden - Approximately 80ft Large block paved patio area, leading to lawn section with mature shrubs bordering, garden shed, side access, outside tap, outside utility space with space and plumbing for washing machine/tumble dryer. Floor Plan