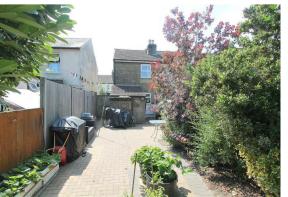

### Bedroom two

UPVC double glazed window to rear aspect, fitted wardrobe and shelving with hanging rails, single panel radiator.

Rear garden - Approximately 80ft Large block paved patio area, leading to lawn section with mature shrubs bordering, garden shed, side access, outside tap, outside utility space with space and plumbing for washing machine/tumble dryer. Floor Plan