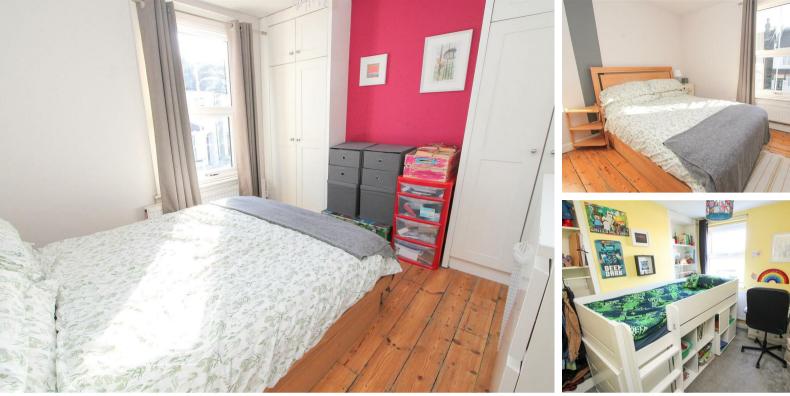

decorative tiled flooring, obscure UPVC double glazed window to side aspect, fitted mirror cupboard.

Stairs to 1st floor landing

Bedroom, one

UPVC double glazed window to front aspect, double panel radiator, stripped floorboards, fitted wardrobes.

### Bedroom two

UPVC double glazed window to rear aspect, fitted wardrobe and shelving with hanging rails, single panel radiator.

Rear garden - Approximately 80ft Large block paved patio area, leading to lawn section with mature shrubs bordering, garden shed, side access, outside tap, outside utility space with space and plumbing for washing machine/tumble dryer. Floor Plan