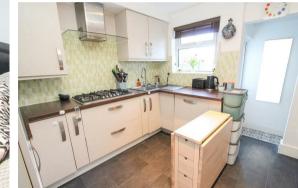

#### Kitchen

Range of fitted wall units with matching cupboards and drawers below, roll top work surfaces with inlaid stainless steel sink and chrome mixer tap, inset five ring gas hob with extractor fan above, integrated dishwasher, integrated fridge/freezer, integrated oven/grill, tiled effect vinyl flooring, wall mounted thermostat, cupboard housing boiler and electrical unit.