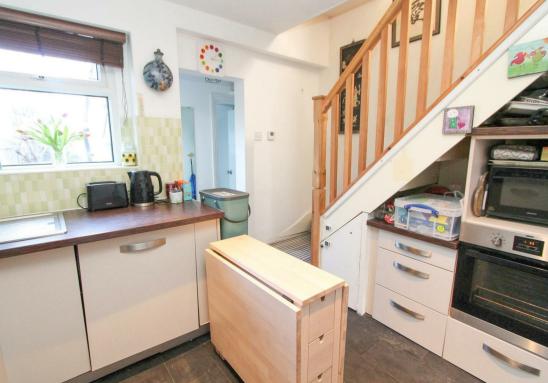

#### Kitchen

Range of fitted wall units with matching cupboards and drawers below, roll top work surfaces with inlaid stainless steel sink and chrome mixer tap, inset five ring gas hob with extractor fan above, integrated dishwasher, integrated fridge/freezer, integrated oven/grill, tiled effect vinyl flooring, wall mounted thermostat, cupboard housing boiler and electrical unit.