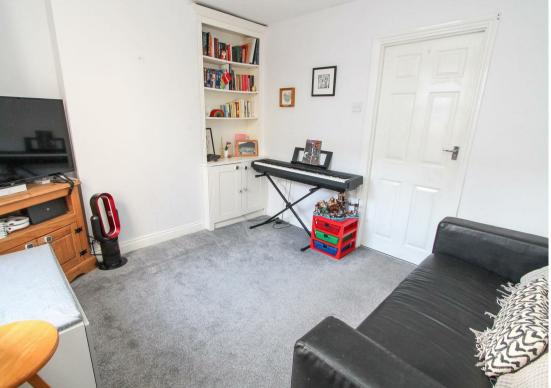

#### Living room/diner

UPVC double glazed window to front aspect, single panel radiator.