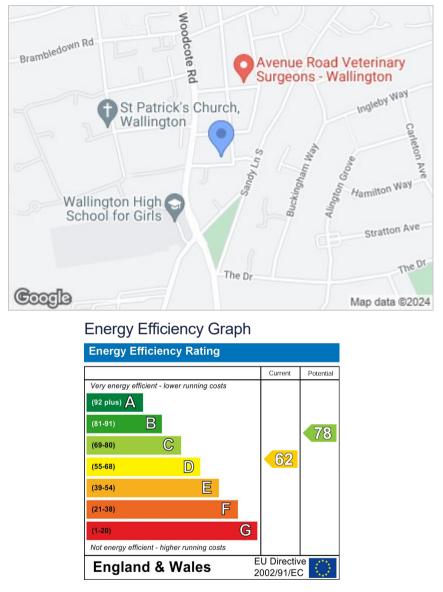

### Area Map

There is easy access to all shops, amenities and transport links. with Wallington High Street and all the facilities it has to offer only a short walk away. The flat is set in a lovely small development with a pretty communal garden to the rear and residents parking on a first come, first served basis.