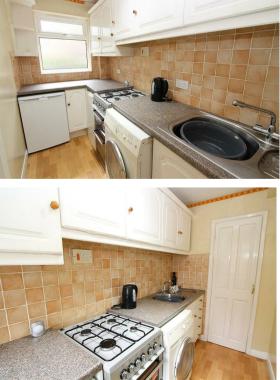

#### Kitchen

Range of fitted kitchen units and doors, laminate worksurface, inset stainless steel sink with chrome mixer tap, spacer for cooker and washing machine and undercounter fridge freezer, built in cupboard, tiled splashback, laminate flooring, double glazed obscure window to side aspect.