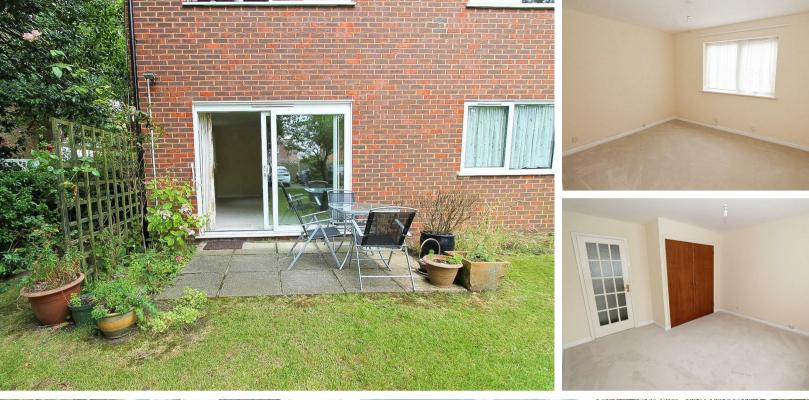

#### Living Room

Gas fireplace, fitted carpet, double glazed window to side aspect, double glazed sliding doors providing direct access to patio area.

#### Outside

Patio area with space for garden furniture.

Well maintained communal garden and grounds

Residents parking on a first come first served basis.

Communal shed and washing line.