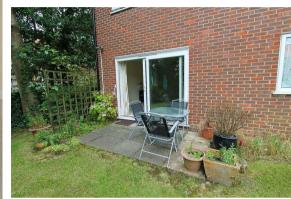

#### Living Room

Gas fireplace, fitted carpet, double glazed window to side aspect, double glazed sliding doors providing direct access to patio area.

#### Outside

Patio area with space for garden furniture.

Well maintained communal garden and grounds

Residents parking on a first come first served basis.

Communal shed and washing line.