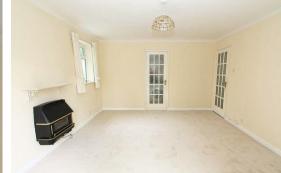

#### Living Room

Gas fireplace, fitted carpet, double glazed window to side aspect, double glazed sliding doors providing direct access to patio area.