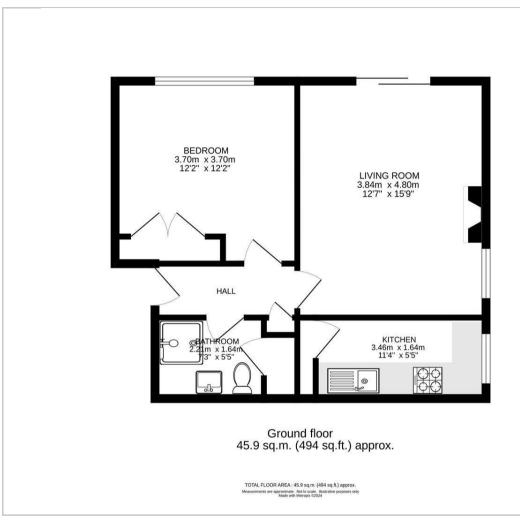

### Floor Plan

#### Accommodation

Security phone entry system, door into communal hallway. Front door into

Entrance Hall Built-in cupboard, fitted carpet.

#### Living Room

Gas fireplace, fitted carpet, double glazed window to side aspect, double glazed sliding doors providing direct access to patio area.

#### Kitchen

Range of fitted kitchen units and doors, laminate worksurface, inset stainless steel sink with chrome mixer tap, spacer for cooker and washing machine and undercounter fridge freezer, built in cupboard, tiled splashback, laminate flooring, double glazed obscure window to side aspect.

### Bedroom

Built-in cupboard, fitted carpet, double glazed window to rear aspect., plug in electric oil heaters.

### Bathroom

Shower cubicle with electric shower, vanity wash handbasin with chrome mixer tap and storage below, WC, tiled walls, built-in cupboard with hot water tank, wall mounted electric heater.