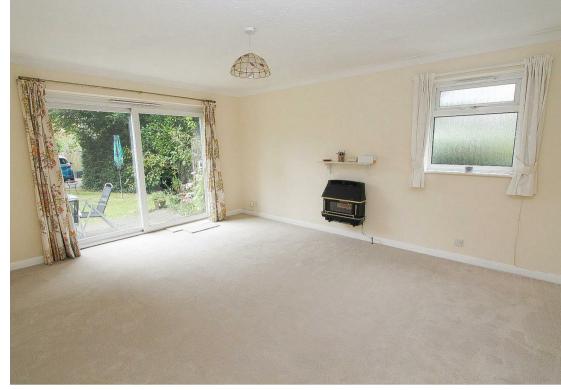

#### Living Room

Gas fireplace, fitted carpet, double glazed window to side aspect, double glazed sliding doors providing direct access to patio area.