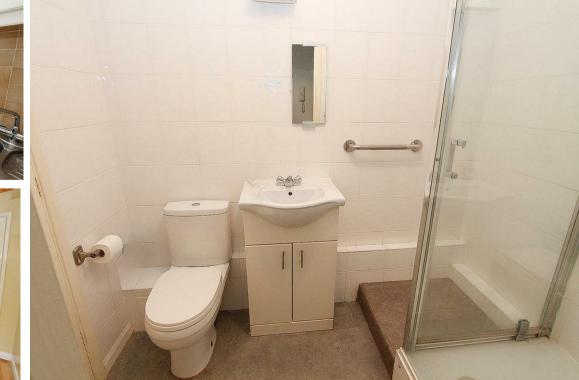

### Bathroom

Shower cubicle with electric shower, vanity wash handbasin with chrome mixer tap and storage below, WC, tiled walls, built-in cupboard with hot water tank, wall mounted electric heater.