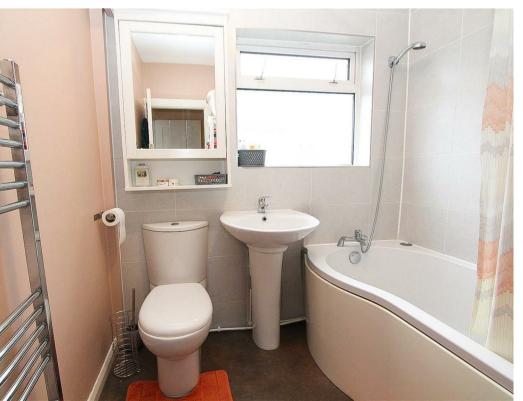

# Bathroom

Modern three-piece suite, comprising of panel enclosed bath with chrome mixer tap and separate shower head attachment, pedestal wash hand basin with chrome mixer tap, WC, heated chrome towel rail, tiled walls, vinyl floor, extractor fan, double glazed, obscure window to rear aspect.