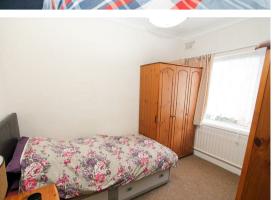

## Bedroom Two

Coved ceiling, radiator, fitted carpet, double glazed window to rear aspect