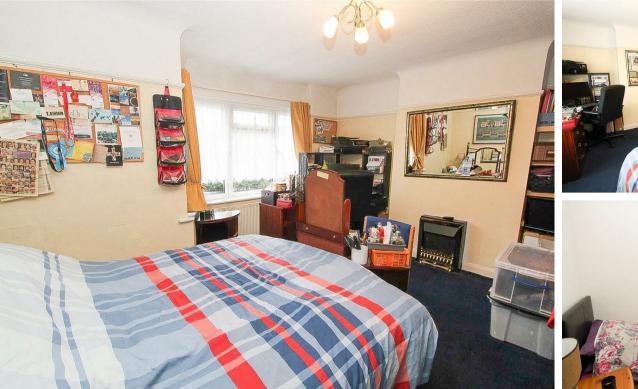

## Bedroom One

Picture rail, radiator, fitted carpet, double glazed window to front aspect