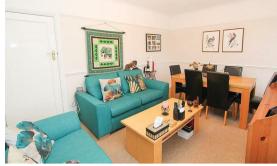

## Living Dining Room

Picture rail, dado rail, radiator, fitted carpet, double glazed windows to front aspect.