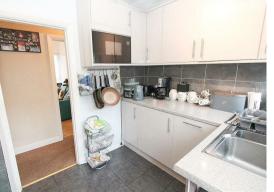

#### Kitchen

Range of modern grey gloss fitted kitchen units and drawers, laminate worksurface, inset 1 1 / 2 bowl stainless steel sink with chrome mixer tap, integrated oven and hob with extractor f a n above, integrated dishwasher and washing machine,

space for tall fridge freezer, wall mounted 'Worcester' boiler, tiled splashback, tiled flooring, double glazed window to rear aspect, double glazed door opening out to stairs to communal garden.