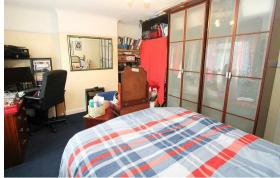

## Bedroom One

Picture rail, radiator, fitted carpet, double glazed window to front aspect