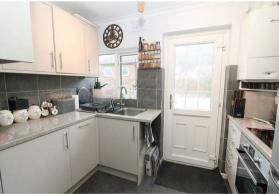

#### Kitchen

Range of modern grey gloss fitted kitchen units and drawers, laminate worksurface, inset 1 1 / 2 bowl stainless steel sink with chrome mixer tap, integrated oven and hob with extractor f a n above, integrated dishwasher and washing machine,

space for tall fridge freezer, wall mounted 'Worcester' boiler, tiled splashback, tiled flooring, double glazed window to rear aspect, double glazed door opening out to stairs to communal garden.