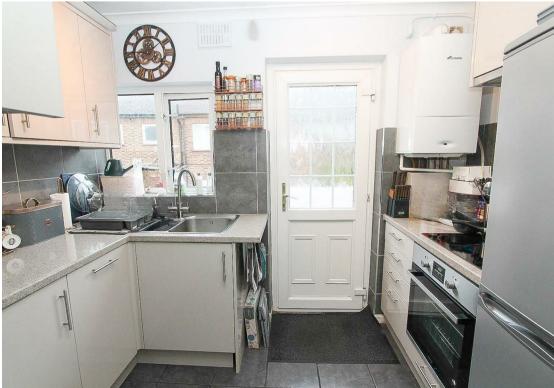

#### Kitchen

Range of modern grey gloss fitted kitchen units and drawers, laminate worksurface, inset 1 1 / 2 bowl stainless steel sink with chrome mixer tap, integrated oven and hob with extractor f a n above, integrated dishwasher and washing machine,

space for tall fridge freezer, wall mounted 'Worcester' boiler, tiled splashback, tiled flooring, double glazed window to rear aspect, double glazed door opening out to stairs to communal garden.