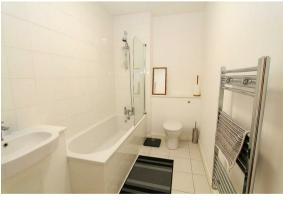

#### Bathroom

Bath with shower screen and chrome mixer tap with shower head attachment, wash hand basin with chrome taps, enclosed WC, heated chrome towel rail, part tiled walls, tiled flooring, extractor fan.