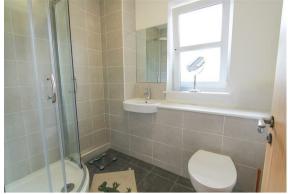

#### Bathroom

Bath with shower screen and chrome mixer tap with shower head attachment, wash hand basin with chrome taps, enclosed WC, heated chrome towel rail, part tiled walls, tiled flooring, extractor fan.