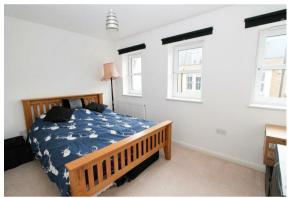

### Bedroom One

Radiator, fitted carpet, double glazed windows to rear aspect, door to

#### Bedroom Two

Radiator, fitted carpet, double glazed windows to front aspect.