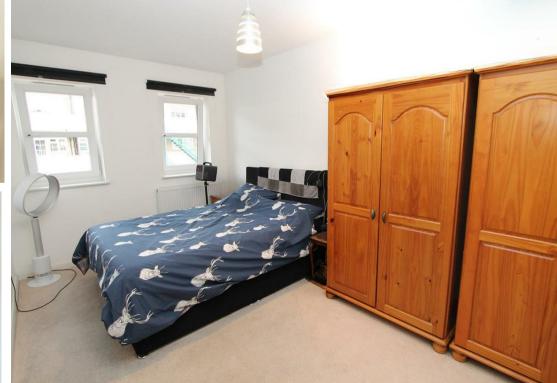

### Bedroom One

Radiator, fitted carpet, double glazed windows to rear aspect, door to

#### Bedroom Two

Radiator, fitted carpet, double glazed windows to front aspect.