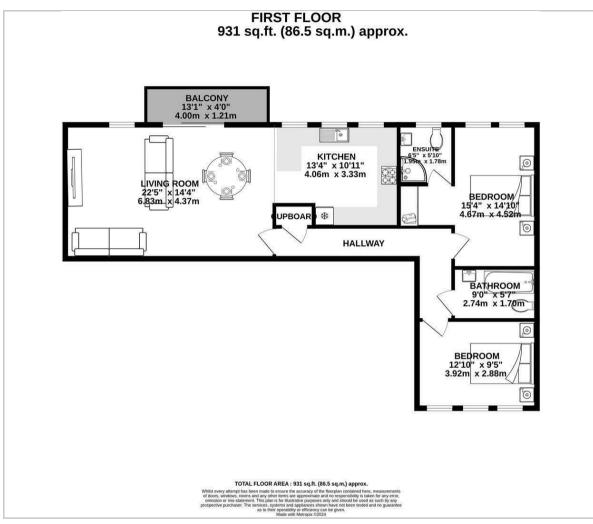

## Floor Plan

Upon entering, you are greeted by a spacious reception room, ideal for entertaining guests or simply relaxing after a long day, which leads out to a large private providing outdoor space to enjoy. The modern kitchen has been finished to a high specification and has the benefit of integrated appliances.

There are two generously sized double bedrooms, plus an en suite shower room and family bathroom.

Additionally, the secure gated residents parking provides peace of mind for those with vehicles.

Perfectly situated in the heart of Carshalton Village, residents will enjoy easy access to local amenities, charming cafes, and quaint shops. For commuters, Carshalton mainline train station is just a short walk away, making travel a breeze. Don't miss the opportunity to make this modern apartment your new home.

### Kitchen

Range of kitchen units and drawers, solid worksurface, inset 1.5 bowl sink with chrome mixer tap, integrated oven and gas hob with chrome extractor fan above, integrated dishwasher, washing machine and fridge freezer, 'Worcester' combination boiler, laminate flooring.

Open plan Living Dining Room Radiators, laminate flooring, window to rear aspect, double glazed sliding doors leading out to private balcony.

### Bedroom One

Radiator, fitted carpet, double glazed windows to rear aspect, door to

### En-suite Shower room

Corner shower cubicle, thermostatic shower, enclosed WC, wash hand basin with chrome mixer tap, heated towel rail, part tiled walls, tiled flooring, obscure double glazed window to rear aspect, extractor fan.

#### Bathroom

Bath with shower screen and chrome mixer tap with shower head attachment, wash hand basin with chrome taps, enclosed WC, heated chrome towel rail, part tiled walls, tiled flooring, extractor fan.

#### Bedroom Two

Radiator, fitted carpet, double glazed windows to front aspect.