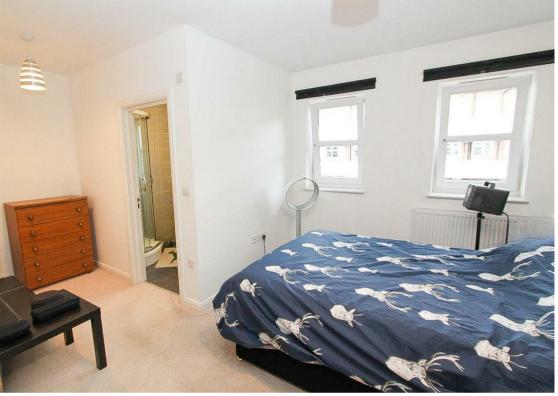

### Bedroom One

Radiator, fitted carpet, double glazed windows to rear aspect, door to

### En-suite Shower room

Corner shower cubicle, thermostatic shower, enclosed WC, wash hand basin with chrome mixer tap, heated towel rail, part tiled walls, tiled flooring, obscure double glazed window to rear aspect, extractor fan.