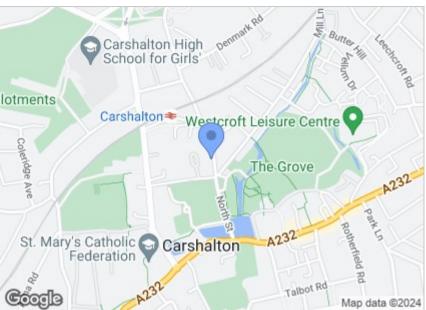

-suite Shower room

Corner shower cubicle, thermostatic shower, enclosed WC, wash hand basin with chrome mixer tap, heated towel rail, part tiled walls, tiled flooring, obscure double glazed window to rear aspect, extractor fan.

#### Bathroom

Bath with shower screen and chrome mixer tap with shower head attachment, wash hand basin with chrome taps, enclosed WC, heated chrome towel rail, part tiled walls, tiled flooring, extractor fan.

#### Bedroom Two

Radiator, fitted carpet, double glazed windows to front aspect.

## Private Balcony

Secure gated residents parking with one allocated parking.

## Floor Plan



## **Viewing**

Please contact our Cromwells Office on 0208 647 4422

if you wish to arrange a viewing appointment for this property or require further information.

# Area Map



# **Energy Efficiency Graph**



These particulars, whilst believed to be accurate are set out as a general outline only for guidance and do not constitute any part of an offer or contract. Intending purchasers should not rely on them as statements of representation of fact, but must satisfy themselves by inspection or otherwise as to their accuracy. No person in this firms employment has the authority to make or give any representation or warranty in respect of the property.