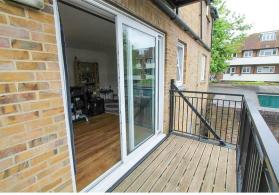

Upon entering, you are greeted by a spacious reception room, ideal for entertaining guests or simply relaxing after a long day, which leads out to a large private providing outdoor space to enjoy. The modern kitchen has been finished to a high specification and has the benefit of integrated appliances.

Open plan Living Dining Room Radiators, laminate flooring, window to rear aspect, double glazed sliding doors leading out to private balcony.

## Private Balcony

Secure gated residents parking with one allocated parking.