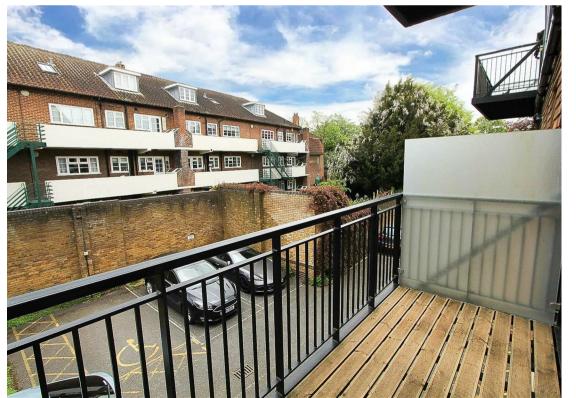

Upon entering, you are greeted by a spacious reception room, ideal for entertaining guests or simply relaxing after a long day, which leads out to a large private providing outdoor space to enjoy. The modern kitchen has been finished to a high specification and has the benefit of integrated appliances.

Open plan Living Dining Room Radiators, laminate flooring, window to rear aspect, double glazed sliding doors leading out to private balcony.

## Private Balcony

Secure gated residents parking with one allocated parking.