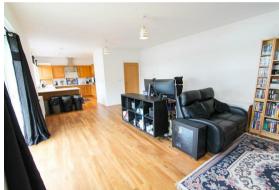

Upon entering, you are greeted by a spacious reception room, ideal for entertaining guests or simply relaxing after a long day, which leads out to a large private providing outdoor space to enjoy. The modern kitchen has been finished to a high specification and has the benefit of integrated appliances.

### Kitchen

Range of kitchen units and drawers, solid worksurface, inset 1.5 bowl sink with chrome mixer tap, integrated oven and gas hob with chrome extractor fan above, integrated dishwasher, washing machine and fridge freezer, 'Worcester' combination boiler, laminate flooring.

Open plan Living Dining Room Radiators, laminate flooring, window to rear aspect, double glazed sliding doors leading out to private balcony.