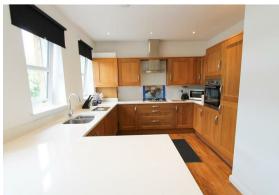

### Kitchen

Range of kitchen units and drawers, solid worksurface, inset 1.5 bowl sink with chrome mixer tap, integrated oven and gas hob with chrome extractor fan above, integrated dishwasher, washing machine and fridge freezer, 'Worcester' combination boiler, laminate flooring.