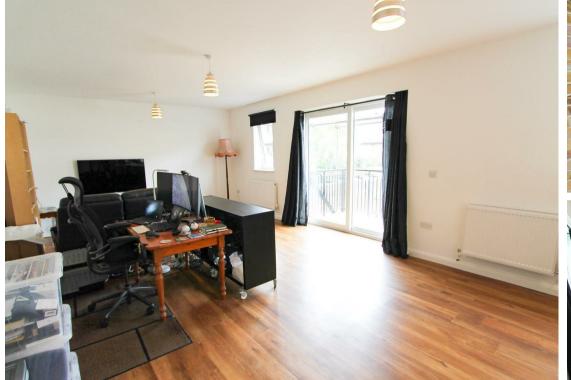

Upon entering, you are greeted by a spacious reception room, ideal for entertaining guests or simply relaxing after a long day, which leads out to a large private providing outdoor space to enjoy. The modern kitchen has been finished to a high specification and has the benefit of integrated appliances.

Open plan Living Dining Room Radiators, laminate flooring, window to rear aspect, double glazed sliding doors leading out to private balcony.