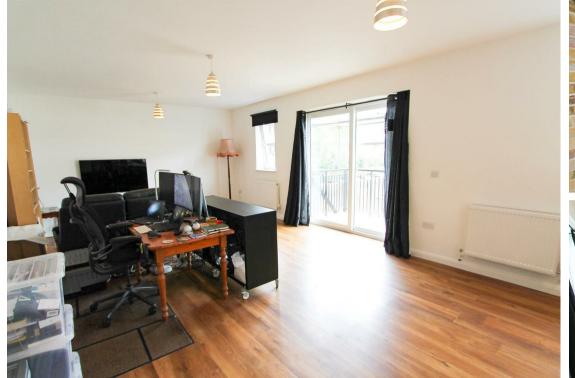

Upon entering, you are greeted by a spacious reception room, ideal for entertaining guests or simply relaxing after a long day, which leads out to a large private providing outdoor space to enjoy. The modern kitchen has been finished to a high specification and has the benefit of integrated appliances.

Open plan Living Dining Room Radiators, laminate flooring, window to rear aspect, double glazed sliding doors leading out to private balcony.

Bedroom One Radiator, fitted carpet, double glazed windows to rear aspect, door to