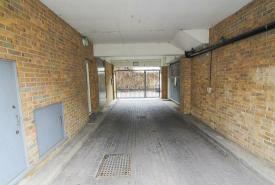

s, laminate flooring, window to rear aspect, double glazed sliding doors leading out to private balcony.

Bedroom One Radiator, fitted carpet, double glazed windows to rear aspect, door to

### En-suite Shower room

Corner shower cubicle, thermostatic shower, enclosed WC, wash hand basin with chrome mixer tap, heated towel rail, part tiled walls, tiled flooring, obscure double glazed window to rear aspect, extractor fan.

### Bathroom

Bath with shower screen and chrome mixer tap with shower head attachment, wash hand basin with chrome taps, enclosed WC, heated chrome towel rail, part tiled walls, tiled flooring, extractor fan.

### Bedroom Two

Radiator, fitted carpet, double glazed windows to front aspect.

### Private Balcony

Secure gated residents parking with one allocated parking.







## Floor Plan



## **Viewing**

Please contact our Cromwells Office on 0208 647 4422

if you wish to arrange a viewing appointment for this property or require further information.

# Area Map



# **Energy Efficiency Graph**



These particulars, whilst believed to be accurate are set out as a general outline only for guidance and do not constitute any part of an offer or contract. Intending purchasers should not rely on them as statements of representation of fact, but must satisfy themselves by inspection or otherwise as to their accuracy. No person in this firms employment has the authority to make or give any representation or warranty in respect of the property.