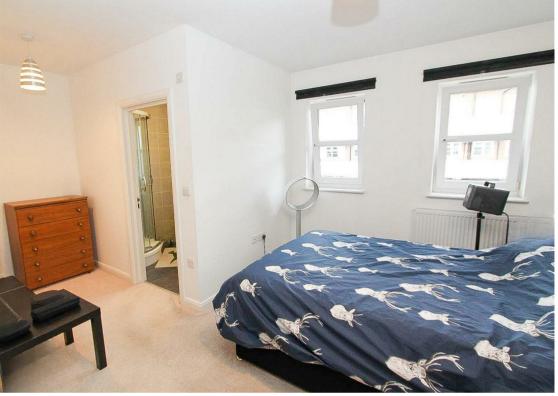

Open plan Living Dining Room Radiators, laminate flooring, window to rear aspect, double glazed sliding doors leading out to private balcony.

Bedroom One Radiator, fitted carpet, double glazed windows to rear aspect, door to

### En-suite Shower room

Corner shower cubicle, thermostatic shower, enclosed WC, wash hand basin with chrome mixer tap, heated towel rail, part tiled walls, tiled flooring, obscure double glazed window to rear aspect, extractor fan.