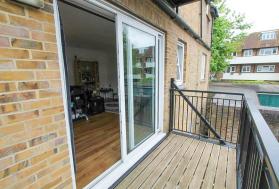

Open plan Living Dining Room Radiators, laminate flooring, window to rear aspect, double glazed sliding doors leading out to private balcony.

Bedroom One Radiator, fitted carpet, double glazed windows to rear aspect, door to

### Private Balcony

Secure gated residents parking with one allocated parking.