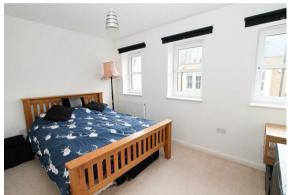

Open plan Living Dining Room Radiators, laminate flooring, window to rear aspect, double glazed sliding doors leading out to private balcony.

Bedroom One Radiator, fitted carpet, double glazed windows to rear aspect, door to

### Bedroom Two

Radiator, fitted carpet, double glazed windows to front aspect.