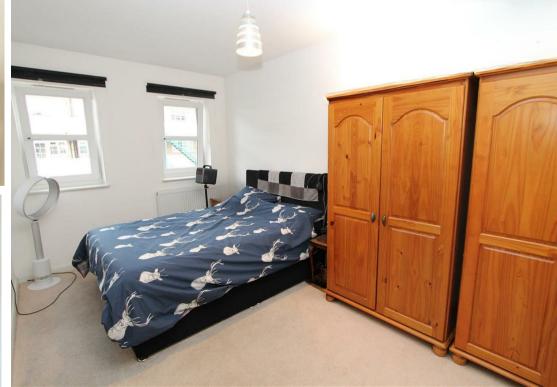

### Bedroom Two

Radiator, fitted carpet, double glazed windows to front aspect.