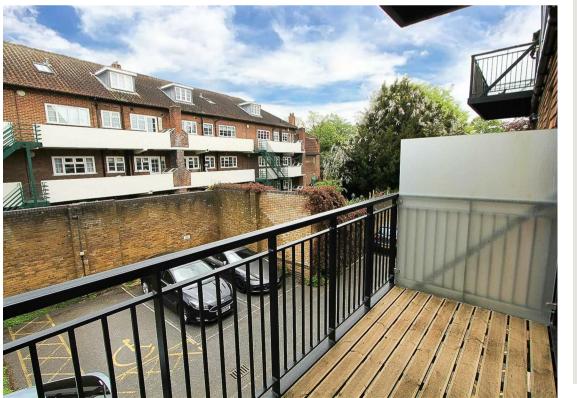

Open plan Living Dining Room Radiators, laminate flooring, window to rear aspect, double glazed sliding doors leading out to private balcony.

Bedroom One Radiator, fitted carpet, double glazed windows to rear aspect, door to

### Private Balcony

Secure gated residents parking with one allocated parking.