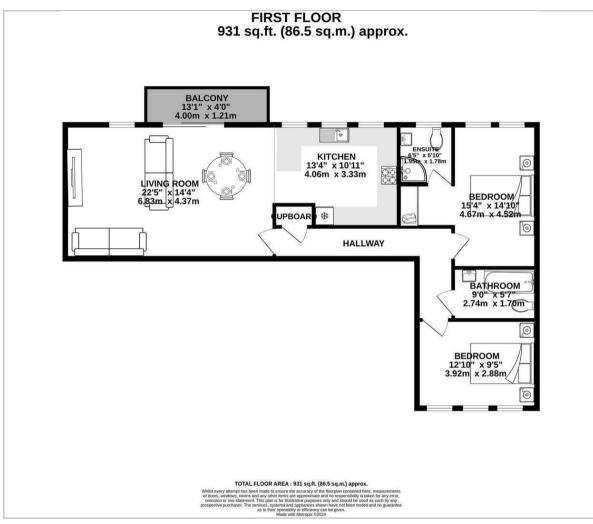

## Floor Plan

# Flat 4, 3 Hamilton House

Carshalton, SM5 2HW

Cromwells Wallington are delighted to present this truly desirable property located on North Street in the charming Carshalton Village. This luxury two-bedroom modern apartment boasts over 900sqft of living space, perfect for those seeking a comfortable and stylish home.

Upon entering, you are greeted by a spacious reception room, ideal for entertaining guests or simply relaxing after a long day, which leads out to a large private providing outdoor space to enjoy. The modern kitchen has been finished to a high specification and has the benefit of integrated appliances.

There are two generously sized double bedrooms, plus an en suite shower room and family bathroom.

Additionally, the secure gated residents parking provides peace of mind for those with vehicles.

Perfectly situated in the heart of Carshalton Village, residents will enjoy easy access to local amenities, charming cafes, and quaint shops. For commuters, Carshalton mainline train station is just a short walk away, making travel a breeze. Don't miss the opportunity to make this modern apartment your new home.

#### Hallway

Radiator, laminate flooring, built in storage cupboard, video security entry system.

Kitchen

Range of kitchen units and drawers, solid worksurface, inset 1.5 bowl sink with chrome mixer tap, integrated oven and gas hob with chrome extractor fan above, integrated dishwasher, washing machine and fridge freezer, 'Worcester' combination boiler, laminate flooring.

Open plan Living Dining Room Radiators, laminate flooring, window to rear aspect, double glazed sliding doors leading out to private balcony.

Bedroom One Radiator, fitted carpet, double glazed windows to rear aspect, door to

### En-suite Shower room

Corner shower cubicle, thermostatic shower, enclosed WC, wash hand basin with chrome mixer tap, heated towel rail, part tiled walls, tiled flooring, obscure double glazed window to rear aspect, extractor fan.

### Bathroom

Bath with shower screen and chrome mixer tap with shower head attachment, wash hand basin with chrome taps, enclosed WC, heated chrome towel rail, part tiled walls, tiled flooring, extractor fan.

### Bedroom Two

Radiator, fitted carpet, double glazed windows to front aspect.

### Private Balcony

Secure gated residents parking with one allocated parking.