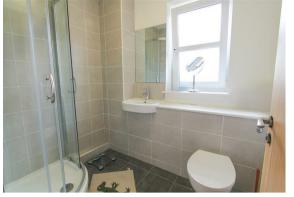

### Bathroom

Bath with shower screen and chrome mixer tap with shower head attachment, wash hand basin with chrome taps, enclosed WC, heated chrome towel rail, part tiled walls, tiled flooring, extractor fan.