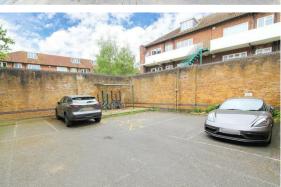

laminate flooring, window to rear aspect, double glazed sliding doors leading out to private balcony.

Bedroom One Radiator, fitted carpet, double glazed windows to rear aspect, door to

### En-suite Shower room

Corner shower cubicle, thermostatic shower, enclosed WC, wash hand basin with chrome mixer tap, heated towel rail, part tiled walls, tiled flooring, obscure double glazed window to rear aspect, extractor fan.

### Bathroom

Bath with shower screen and chrome mixer tap with shower head attachment, wash hand basin with chrome taps, enclosed WC, heated chrome towel rail, part tiled walls, tiled flooring, extractor fan.

### Bedroom Two

Radiator, fitted carpet, double glazed windows to front aspect.

### Private Balcony

Secure gated residents parking with one allocated parking.







## Floor Plan



## **Viewing**

Please contact our Cromwells Office on 0208 647 4422

if you wish to arrange a viewing appointment for this property or require further information.

# Area Map



# **Energy Efficiency Graph**



These particulars, whilst believed to be accurate are set out as a general outline only for guidance and do not constitute any part of an offer or contract. Intending purchasers should not rely on them as statements of representation of fact, but must satisfy themselves by inspection or otherwise as to their accuracy. No person in this firms employment has the authority to make or give any representation or warranty in respect of the property.