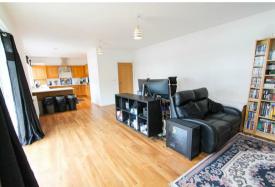

Upon entering, you are greeted by a spacious reception room, ideal for entertaining guests or simply relaxing after a long day, which leads out to a large private providing outdoor space to enjoy. The modern kitchen has been finished to a high specification and has the benefit of integrated appliances.

#### Hallway

Radiator, laminate flooring, built in storage cupboard, video security entry system.

Kitchen

Range of kitchen units and drawers, solid worksurface, inset 1.5 bowl sink with chrome mixer tap, integrated oven and gas hob with chrome extractor fan above, integrated dishwasher, washing machine and fridge freezer, 'Worcester' combination boiler, laminate flooring.