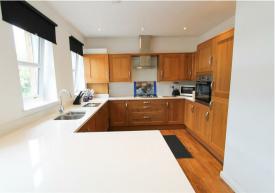

#### Hallway

Radiator, laminate flooring, built in storage cupboard, video security entry system.

Kitchen

Range of kitchen units and drawers, solid worksurface, inset 1.5 bowl sink with chrome mixer tap, integrated oven and gas hob with chrome extractor fan above, integrated dishwasher, washing machine and fridge freezer, 'Worcester' combination boiler, laminate flooring.