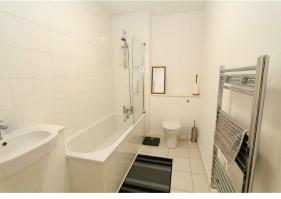

### Bathroom

Bath with shower screen and chrome mixer tap with shower head attachment, wash hand basin with chrome taps, enclosed WC, heated chrome towel rail, part tiled walls, tiled flooring, extractor fan.