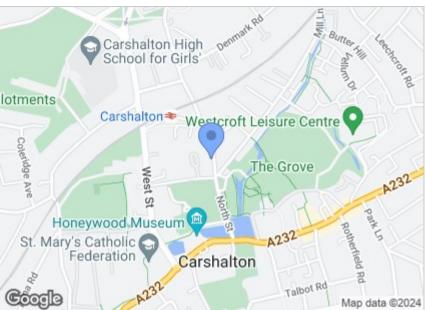

e Shower room

Corner shower cubicle, thermostatic shower, enclosed WC, wash hand basin with chrome mixer tap, heated towel rail, part tiled walls, tiled flooring, obscure double glazed window to rear aspect, extractor fan.

### Bathroom

Bath with shower screen and chrome mixer tap with shower head attachment, wash hand basin with chrome taps, enclosed WC, heated chrome towel rail, part tiled walls, tiled flooring, extractor fan.

### Bedroom Two

Radiator, fitted carpet, double glazed windows to front aspect.

### Private Balcony

Secure gated residents parking with one allocated parking.







## Floor Plan



## **Viewing**

Please contact our Cromwells Office on 0208 647 4422

if you wish to arrange a viewing appointment for this property or require further information.

# Area Map



# **Energy Efficiency Graph**



These particulars, whilst believed to be accurate are set out as a general outline only for guidance and do not constitute any part of an offer or contract. Intending purchasers should not rely on them as statements of representation of fact, but must satisfy themselves by inspection or otherwise as to their accuracy. No person in this firms employment has the authority to make or give any representation or warranty in respect of the property.