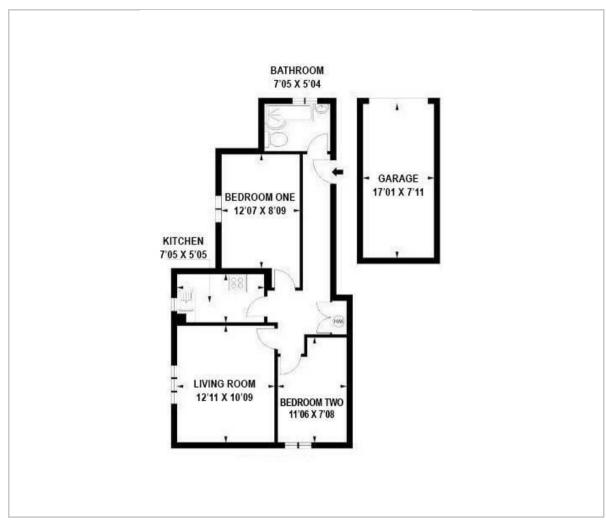

# Floor Plan

#### Accommodation

Security phone entry system, door into communal hallway. Stairs to 2nd floor, front door into

#### **Entrance Hall**

Security phone entry system, electric heater, fitted carpet, cupboard housing immersion heater.

#### Bathroom

Three-piece suite comprising of bath with shower screen and chrome mixer tap with showerhead attachment, WC, wash handbasin with chrome mixer

tap, heated chrome towel rail, part tiled walls, vinyl floor, window to rear aspect.

Living Room Electric heater, fitted carpet, window to side aspect.

Bedroom One Electric heater, fitted carpet, window to side aspect.

Bedroom Two Electric heater, fitted carpet, window to front aspect.

#### Kitchen

Range of fitted kitchen units and drawers with worksurface above, inset 1 1/2 bowl sink with mixer tap, integrated oven and electric hob with extractor fan above, integrated undercounter fridge, space and plumbing for washing machine, tiled splashback, vinyl floor, window to side aspect.

#### Outside

Garage, well kept communal grounds.