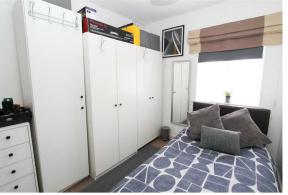

Living Room Electric heater, fitted carpet, window to side aspect.

Bedroom One Electric heater, fitted carpet, window to side aspect.

Bedroom Two Electric heater, fitted carpet, window to front aspect.