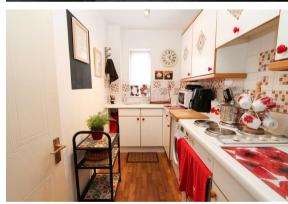

#### Kitchen

Range of fitted kitchen units and drawers with worksurface above, inset 1 1/2 bowl sink with mixer tap, integrated oven and electric hob with extractor fan above, integrated undercounter fridge, space and plumbing for washing machine, tiled splashback, vinyl floor, window to side aspect.