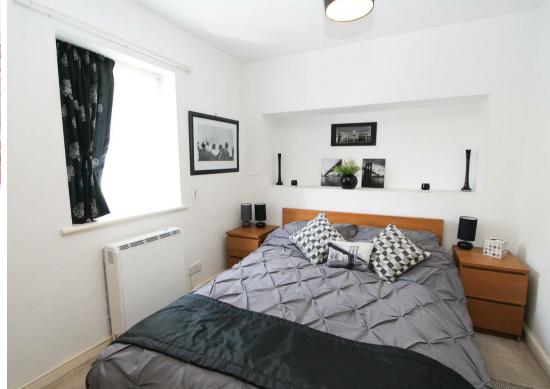

Living Room Electric heater, fitted carpet, window to side aspect.

Bedroom One Electric heater, fitted carpet, window to side aspect.

Bedroom Two Electric heater, fitted carpet, window to front aspect.