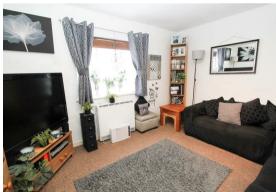

Living Room Electric heater, fitted carpet, window to side aspect.

Bedroom One Electric heater, fitted carpet, window to side aspect.

Bedroom Two Electric heater, fitted carpet, window to front aspect.