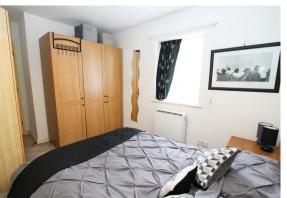

Living Room Electric heater, fitted carpet, window to side aspect.

Bedroom One Electric heater, fitted carpet, window to side aspect.

Bedroom Two Electric heater, fitted carpet, window to front aspect.