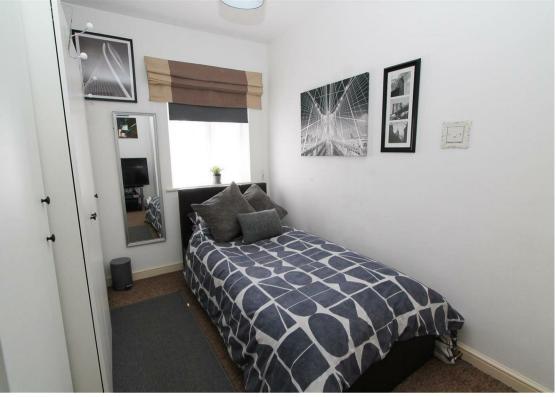

Living Room Electric heater, fitted carpet, window to side aspect.

Bedroom One Electric heater, fitted carpet, window to side aspect.

Bedroom Two Electric heater, fitted carpet, window to front aspect.