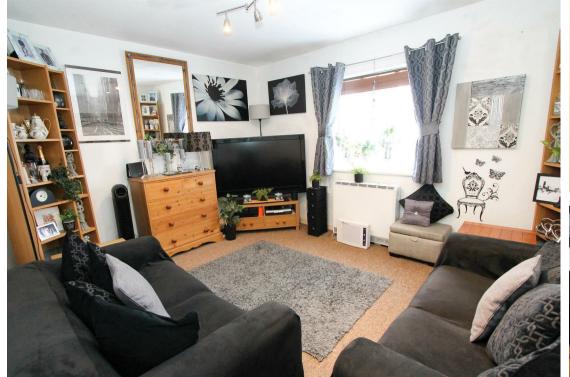

Living Room Electric heater, fitted carpet, window to side aspect.

Bedroom One Electric heater, fitted carpet, window to side aspect.

Bedroom Two Electric heater, fitted carpet, window to front aspect.