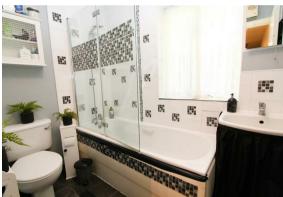

#### Bathroom

Three-piece suite comprising of bath with shower screen and chrome mixer tap with showerhead attachment, WC, wash handbasin with chrome mixer

tap, heated chrome towel rail, part tiled walls, vinyl floor, window to rear aspect.