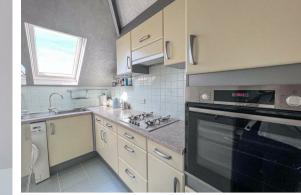

Features include a bright and spacious living room with a unique twin porthole feature lending light to the hallway, en-suite shower room to main bedroom, bathroom, gas central heating, double glazing, ample storage space, communal grounds and own parking space providing extra convenience.