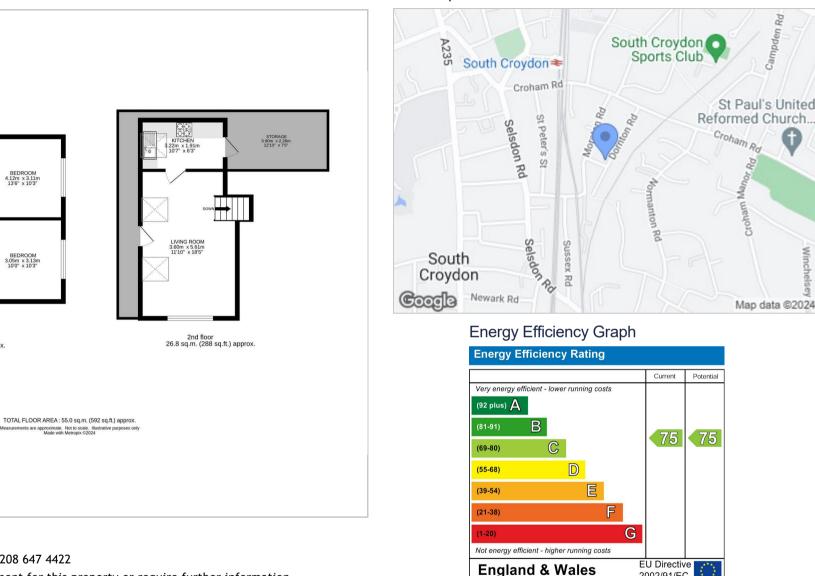

EPC rating C.

999 year lease from 1989.

Service Charge £720 per year including Buildings Insurance.

## Floor Plan

Viewing Please contact our Cromwells Office on 0208 647 4422

++

₩

1st floor 28.2 sq.m. (304 sq.ft.) approx.

if you wish to arrange a viewing appointment for this property or require further information.