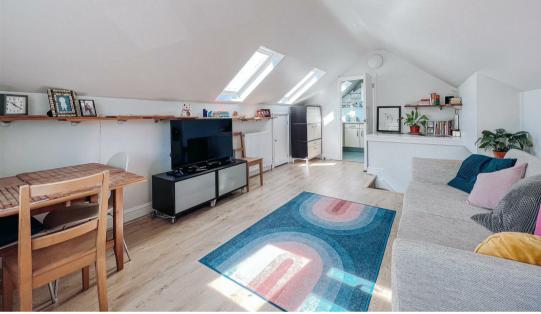

Features include a bright and spacious living room with a unique twin porthole feature lending light to the hallway, en-suite shower room to main bedroom, bathroom, gas central heating, double glazing, ample storage space, communal grounds and own parking space providing extra convenience.