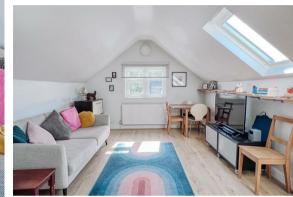

Features include a bright and spacious living room with a unique twin porthole feature lending light to the hallway, en-suite shower room to main bedroom, bathroom, gas central heating, double glazing, ample storage space, communal grounds and own parking space providing extra convenience.