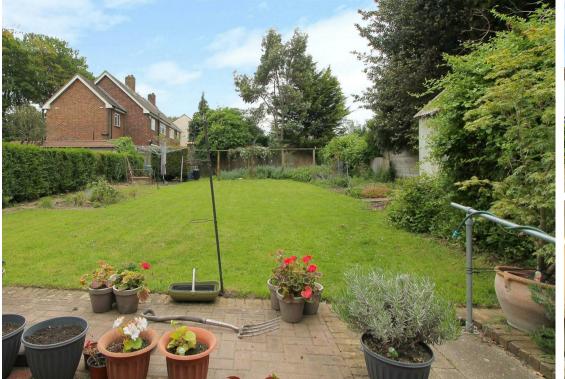

#### Rear Garden

Large level garden mainly laid to lawn with patio area, detached garage, greenhouse.