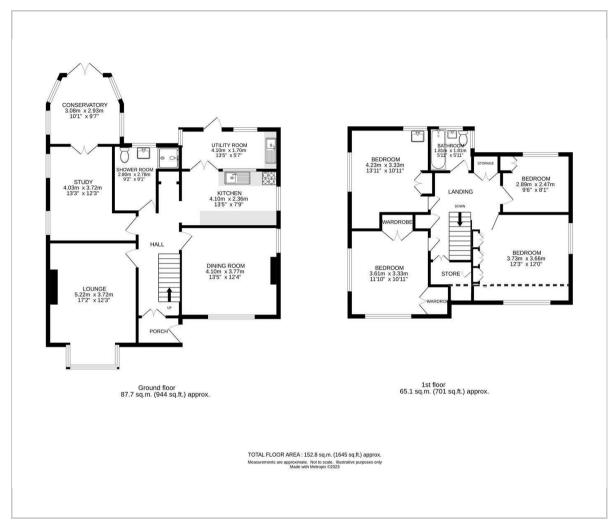

less steel sink, door to garden.

Stairs to first floor hallway

### Bedroom One

Fitted wardrobe and units, panelled radiator, fitted carpet, windows to side and rear aspect

#### **Bedroom Two**

Fitted wardrobe, panelled radiator, fitted carpet, windows to front and side aspect

#### Bedroom Three

Fitted wardrobes, panelled radiator, windows to front and side aspect.

#### Bedroom Four

Fitted wardrobe, panelled radiator, double glazed window to rear aspect.

#### Bathroom

Three-piece suite comprising of bath with chrome taps, wash hand basin, WC, windows to side and rear aspect.

#### Outside

#### To the front

In an out driveway with parking for up to three cars

#### Rear Garden

Large level garden mainly laid to lawn with patio area, detached garage, greenhouse.

### Floor Plan



### **Viewing**

Please contact our Cromwells Office on 0208 647 4422

if you wish to arrange a viewing appointment for this property or require further information.

### Area Map



## **Energy Efficiency Graph**



These particulars, whilst believed to be accurate are set out as a general outline only for guidance and do not constitute any part of an offer or contract. Intending purchasers should not rely on them as statements of representation of fact, but must satisfy themselves by inspection or otherwise as to their accuracy. No person in this firms employment has the authority to make or give any representation or warranty in respect of the property.