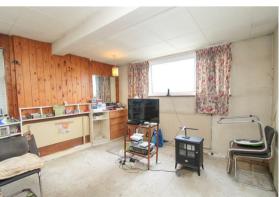

#### Reception Three

Windows to side aspect, fitted carpet, double doors leading out to

#### Conservatory

Glazed conservatory with tiled flooring, door leading out to garden