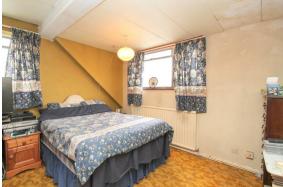

### Bedroom One

Fitted wardrobe and units, panelled radiator, fitted carpet, windows to side and rear aspect

#### **Bedroom Two**

Fitted wardrobe, panelled radiator, fitted carpet, windows to front and side aspect

#### Bedroom Three

Fitted wardrobes, panelled radiator, windows to front and side aspect.

#### Bedroom Four

Fitted wardrobe, panelled radiator, double glazed window to rear aspect.