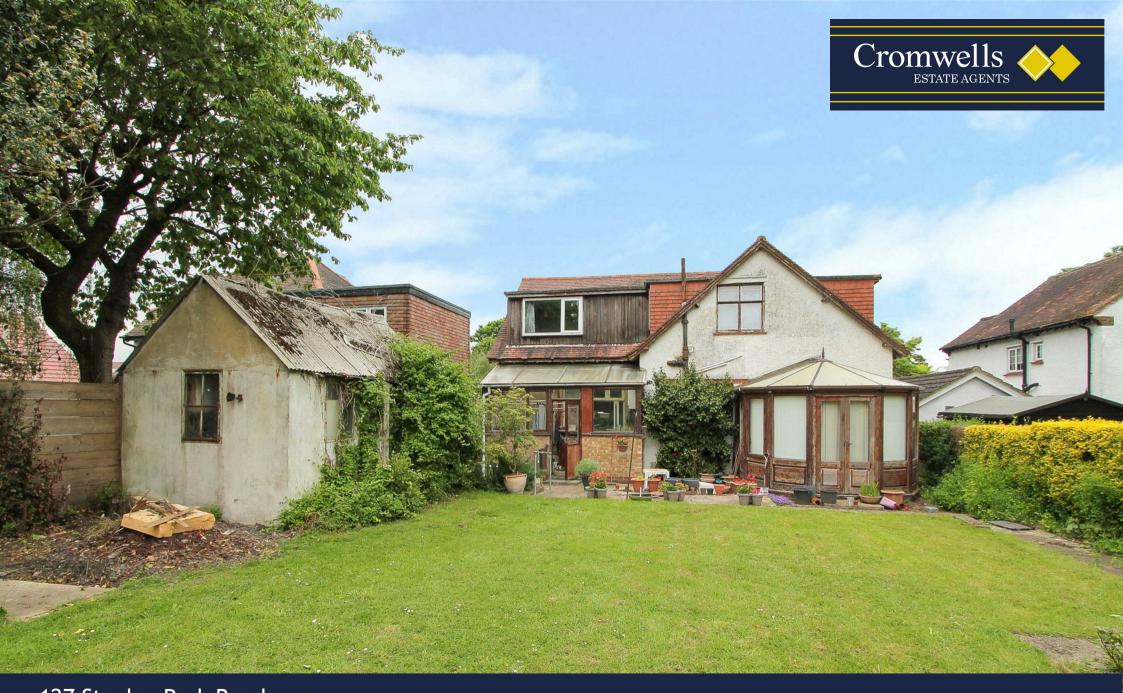

# 127 Stanley Park Road

Carshalton, SM5 3JJ

An opportunity to own a four bed detached family home, which offers spacious accommodation, ample off street parking and a pretty rear garden with detached garage. Ideally positioned for good local schools, with Stanley Park Junior, Bandon Hill Woodfield and Oaks Park High School all within easy walking distance. There are also excellent transport links, with easy access to several bus routes and Carshalton Beeches mainline train station, and local shops nearby.

The property does require full modernisation, and offers great scope to renovate or extend subject to relevant planning permission being granted. There are three reception rooms, a conservatory and a downstairs shower room, as well as four spacious bedrooms upstairs and a family bathroom.

#### Rear Garden

Large level garden mainly laid to lawn with patio area, detached garage, greenhouse.