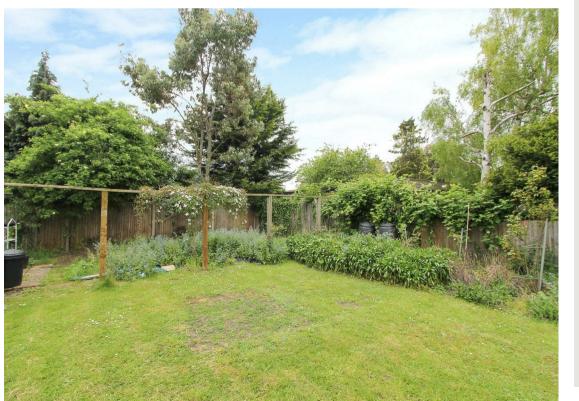

#### Rear Garden

Large level garden mainly laid to lawn with patio area, detached garage, greenhouse.