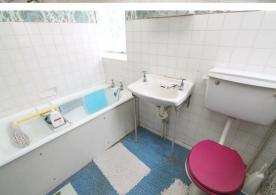

#### Shower Room

With shower cubicle, pedestal wash hand basin and WC, heated towel rail, window to rear aspect.

#### Bathroom

Three-piece suite comprising of bath with chrome taps, wash hand basin, WC, windows to side and rear aspect.