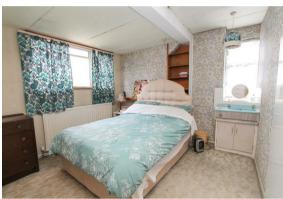

### Bedroom One

Fitted wardrobe and units, panelled radiator, fitted carpet, windows to side and rear aspect

#### **Bedroom Two**

Fitted wardrobe, panelled radiator, fitted carpet, windows to front and side aspect

#### Bedroom Three

Fitted wardrobes, panelled radiator, windows to front and side aspect.

#### Bedroom Four

Fitted wardrobe, panelled radiator, double glazed window to rear aspect.