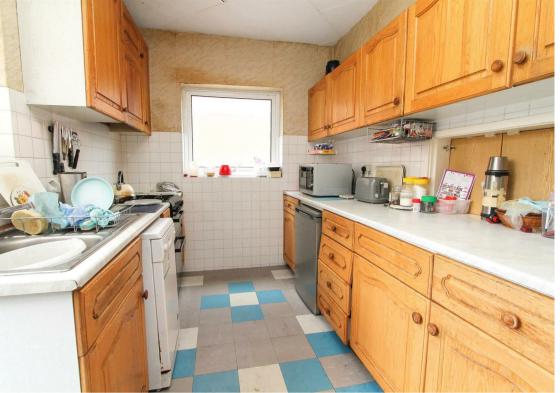

#### Kitchen

Range of wooden kitchen units with laminate worksurface, inset stainless steel sink with chrome mixer tap, space for cooker with extractor fan above, space for undercounter fridge freezer and dishwasher, panelled radiator, door to lean to. Space and plumbing for washing machine, stainless steel sink, door to garden.