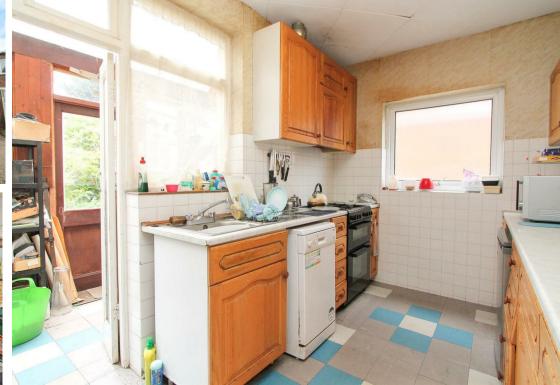

#### Kitchen

Range of wooden kitchen units with laminate worksurface, inset stainless steel sink with chrome mixer tap, space for cooker with extractor fan above, space for undercounter fridge freezer and dishwasher, panelled radiator, door to lean to. Space and plumbing for washing machine, stainless steel sink, door to garden.