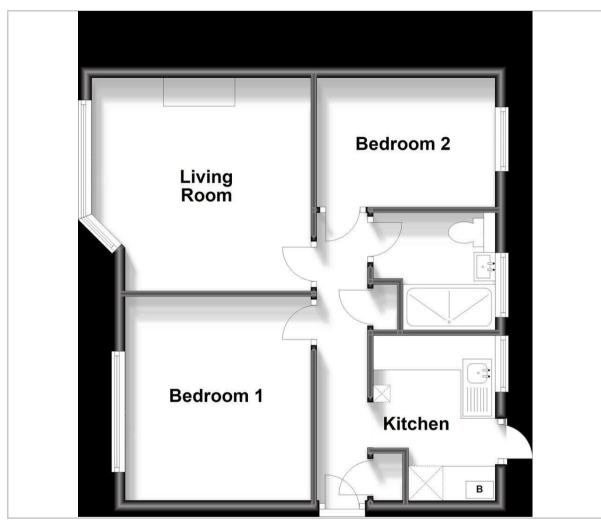

front aspect

Bedroom Two

Radiator, fitted carpet, double glazed window to rear aspect

#### Shower Room

Walk-in shower cubicle, thermostatic shower with rain shower head and hand shower attachment, enclosed WC, vanity wash handbasin with chrome mixer tap, wall mounted mirrored storage cabinet, tiled walls, chrome heated towel rail, vinyl floor, extractor fan, UPVC double glazed obscure window to rear aspect.

Living Dining Room Radiator, fitted carpet, UPVC double glazed bay window to front aspect.

#### Outside

Paved patio area with space for garden furniture. Well kept communal garden and grounds.

Room Measurements (maximum measurements)

Living Dining Room 12'08 x 12'05 Kitchen 9'05 x 6'10 Shower Room 6'09 x 6'07 Bedroom One 11'06 x 10'04 Bedroom Two 10'01 x 7'04

### Floor Plan



## Viewing

Please contact our Cromwells Office on 0208 647 4422

if you wish to arrange a viewing appointment for this property or require further information.

## Area Map



### **Energy Efficiency Graph**



These particulars, whilst believed to be accurate are set out as a general outline only for guidance and do not constitute any part of an offer or contract. Intending purchasers should not rely on them as statements of representation of fact, but must satisfy themselves by inspection or otherwise as to their accuracy. No person in this firms employment has the authority to make or give any representation or warranty in respect of the property.