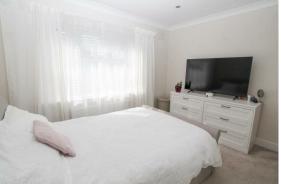

Bedroom One

Radiator, fitted carpet, double glazed window to front aspect

Bedroom Two

Radiator, fitted carpet, double glazed window to rear aspect

Living Dining Room Radiator, fitted carpet, UPVC double glazed bay window to front aspect.