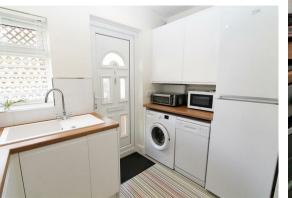

#### Kitchen

Range of modern white fitted kitchen units and drawers, laminate worksurface, inset sink with chrome mixer tap,

integrated oven and electric hob, space and plumbing for washing machine and slimline dishwasher, space for tall fridge, freezer, tiled splashback, vinyl floor, double glazed window to rear aspect, patio door leading out to garden space.