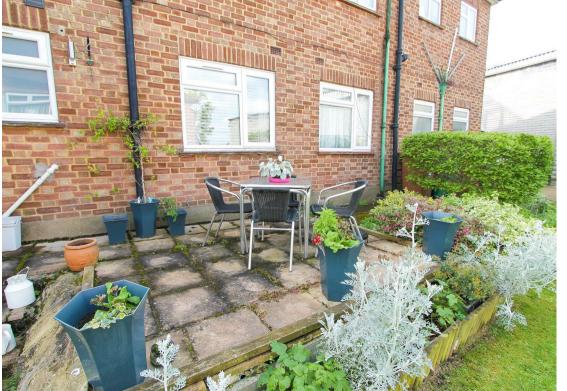

One of the highlights of this flat is the patio garden space, offering an outdoor area where you relax or socialise with friends and family. A viewing is recommended to appreciate the size and space this lovely property has to offer.

#### Outside

Paved patio area with space for garden furniture. Well kept communal garden and grounds.

Room Measurements (maximum measurements)

Living Dining Room 12'08 x 12'05 Kitchen 9'05 x 6'10 Shower Room 6'09 x 6'07 Bedroom One 11'06 x 10'04 Bedroom Two 10'01 x 7'04