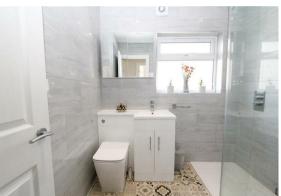

#### Shower Room

Walk-in shower cubicle, thermostatic shower with rain shower head and hand shower attachment, enclosed WC, vanity wash handbasin with chrome mixer tap, wall mounted mirrored storage cabinet, tiled walls, chrome heated towel rail, vinyl floor, extractor fan, UPVC double glazed obscure window to rear aspect.