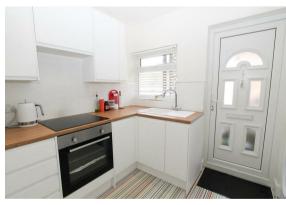

#### Kitchen

Range of modern white fitted kitchen units and drawers, laminate worksurface, inset sink with chrome mixer tap,

integrated oven and electric hob, space and plumbing for washing machine and slimline dishwasher, space for tall fridge, freezer, tiled splashback, vinyl floor, double glazed window to rear aspect, patio door leading out to garden space.