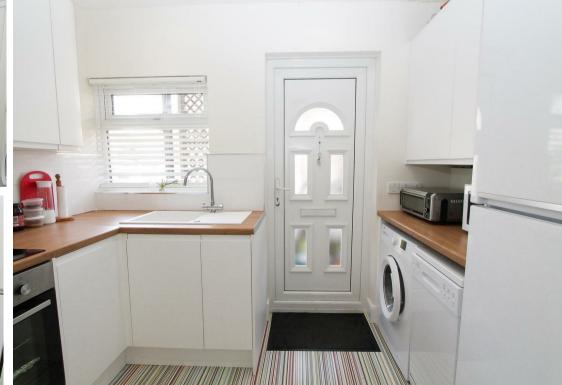

#### Kitchen

Range of modern white fitted kitchen units and drawers, laminate worksurface, inset sink with chrome mixer tap,

integrated oven and electric hob, space and plumbing for washing machine and slimline dishwasher, space for tall fridge, freezer, tiled splashback, vinyl floor, double glazed window to rear aspect, patio door leading out to garden space.