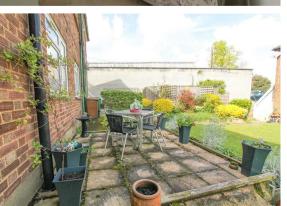

One of the highlights of this flat is the patio garden space, offering an outdoor area where you relax or socialise with friends and family. A viewing is recommended to appreciate the size and space this lovely property has to offer.

#### Outside

Paved patio area with space for garden furniture. Well kept communal garden and grounds.

Room Measurements (maximum measurements)

Living Dining Room 12'08 x 12'05 Kitchen 9'05 x 6'10 Shower Room 6'09 x 6'07 Bedroom One 11'06 x 10'04 Bedroom Two 10'01 x 7'04