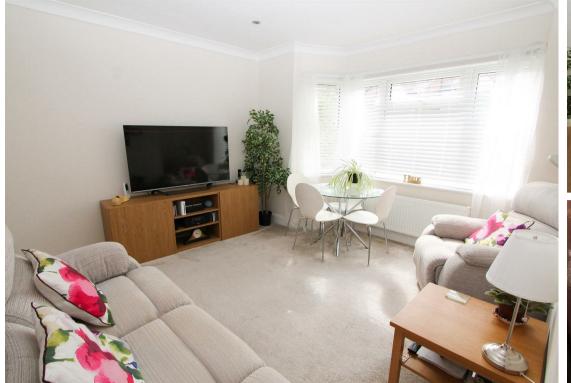

Living Dining Room Radiator, fitted carpet, UPVC double glazed bay window to front aspect.