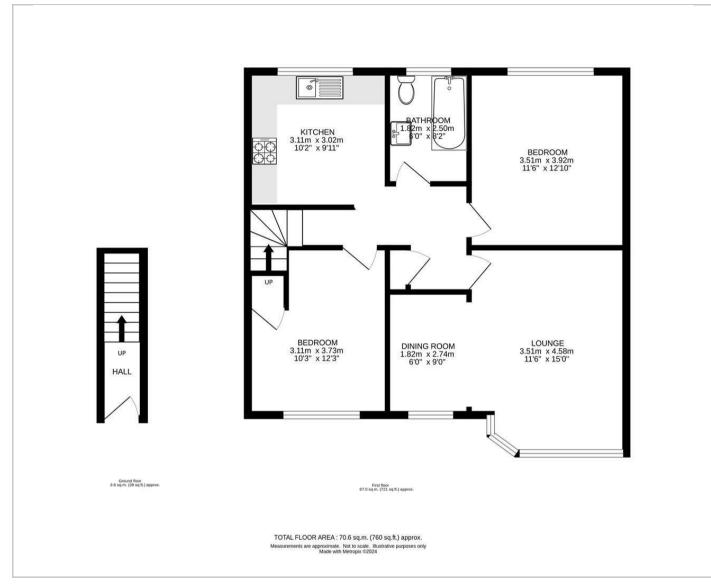

#### Bathroom

Three-piece suite comprising of panel enclosed bath with chrome taps, shower, pedestal wash handbasin with chrome mixer tap, WC, heated chrome towel rail, part tiled walls, vinyl floor.

Floor Plans Area Map