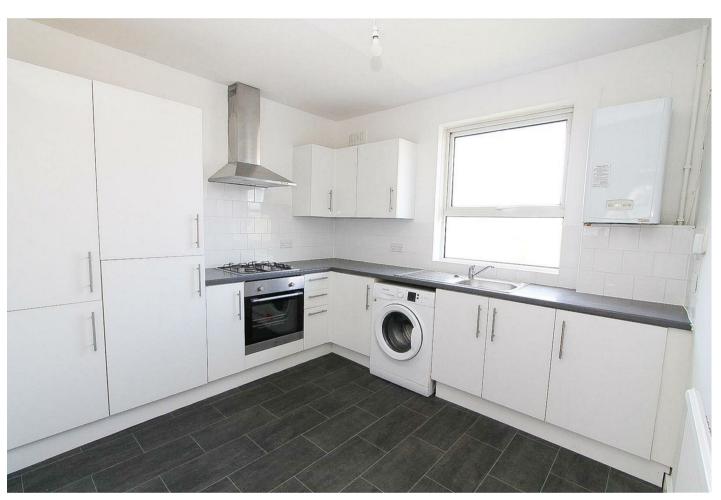

#### Kitchen

Range of fitted modern white kitchen units and drawers, laminate worksurface, inset stainless steel sink with chrome mixer tap, integrated oven and gas hob with chrome extractor fan above, integrated fridge, freezer, space and plumbing for washing machine, wall mounted boiler, tiled splashback, vinyl floor, double glazed window to rear aspect, radiator.