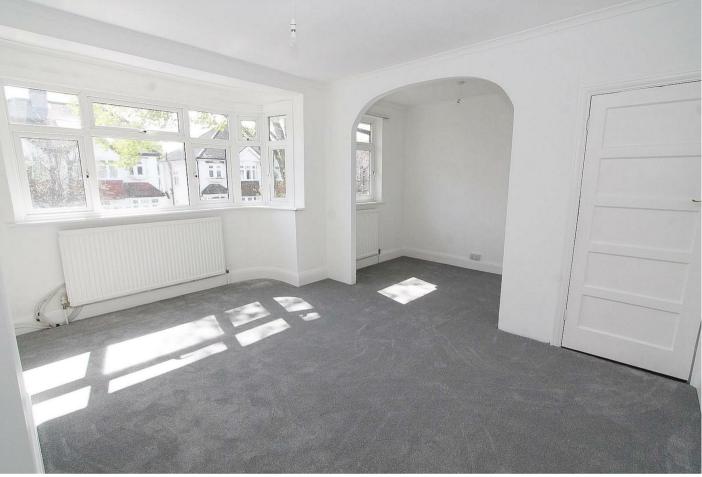

## Open plan Living Dining Room

UPVC double glazed windows to front aspect, radiators, fitted carpet.

The property has been recently redecorated throughout with new carpets fitted. There are excellent room sizes, with a large open plan living dining room which could be sectioned off to create a third bedroom if desired (subject to freelookersoms first) floor maisonette