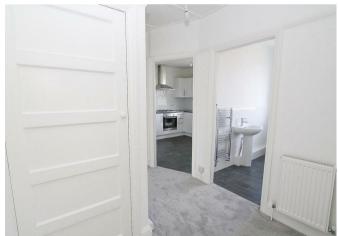

## Hallway

Radiator, fitted carpet, built in cupboard.

#### Kitchen

Range of fitted modern white kitchen units and drawers, laminate worksurface, inset stainless steel sink with chrome mixer tap, integrated oven and gas hob with chrome extractor fan above, integrated fridge, freezer, space and plumbing for washing machine, wall mounted boiler, tiled splashback, vinyl floor, double glazed window to rear aspect, radiator.

#### Bathroom

Three-piece suite comprising of panel enclosed bath with chrome taps, shower, pedestal wash handbasin with chrome mixer tap, WC, heated chrome towel rail, part tiled walls, vinyl floor.

Floor Plans Area Map