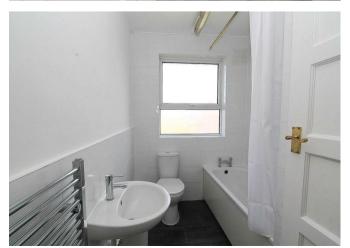

#### Bathroom

Three-piece suite comprising of panel enclosed bath with chrome taps, shower, pedestal wash handbasin with chrome mixer tap, WC, heated chrome towel rail, part tiled walls, vinyl floor.

Floor Plans Area Map