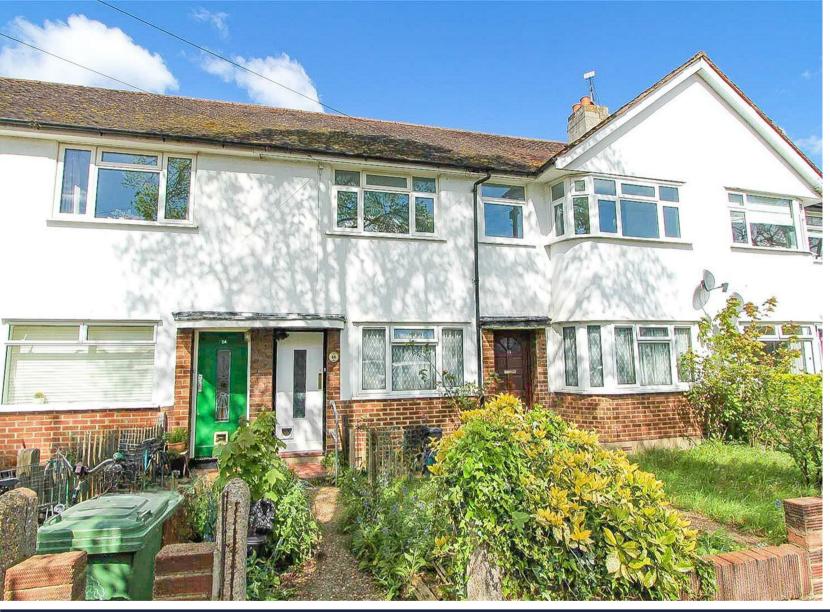

16 Bute Gardens West, Wallington, SM6 8SR

16 Bute Gardens West, Wallington, SM6 8SR

£325,000

Cromwells Wallington are pleased to offer this spacious two bedroom maisonette presented in great order throughout, and sold with no onward chain. The property benefits from a convenient location close to the town centre, with easy access to all the shops, cafes and supermarkets Wallington High Street has to offer, as well as great transport links. Mellows Park and Beddington Park offer local green space to enjoy, plus a good variety of highly regarded primary and secondary schools nearby.

- No Onward Chain
- Redecorated throughout
- Modern Kitchen and Bathroom
- Two double bedrooms
- Open plan living dining room
- · Gas Central Heating
- Close to town centre and transport links