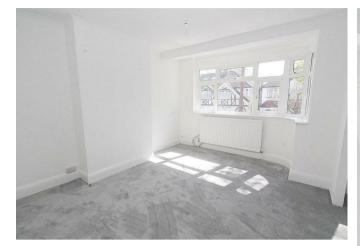

## Open plan Living Dining Room

UPVC double glazed windows to front aspect, radiators, fitted carpet.

## Bedroom One

Radiator, fitted carpet, UPVC double glazed window to rear aspect.

## Bedroom Two

Radiator, fitted carpet, built in cupboard, UPVC double glazed window to front aspect .