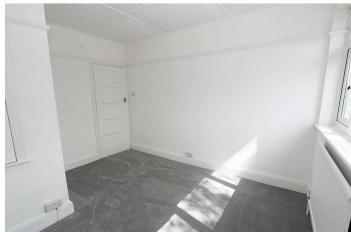

## Bedroom One

Radiator, fitted carpet, UPVC double glazed window to rear aspect.

## Bedroom Two

Radiator, fitted carpet, built in cupboard, UPVC double glazed window to front aspect .