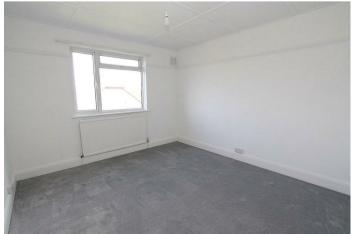

## Bedroom One

Radiator, fitted carpet, UPVC double glazed window to rear aspect.

## Bedroom Two

Radiator, fitted carpet, built in cupboard, UPVC double glazed window to front aspect .