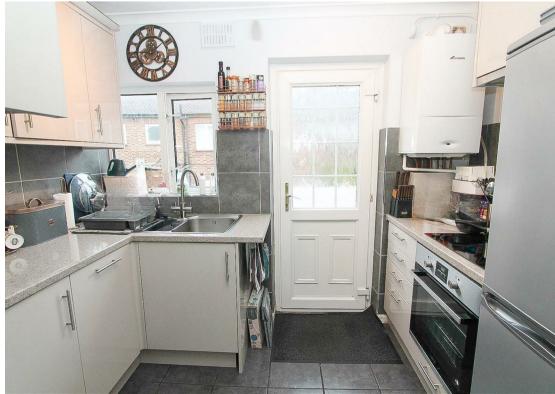

#### Kitchen

Range of modern grey gloss fitted kitchen units and drawers, laminate worksurface, inset 1 1 / 2 bowl stainless steel sink with chrome mixer tap, integrated oven and hob with extractor fanabove, integrated dishwasher and washing machine,

space for tall fridge freezer, wall mounted 'Worcester' boiler, tiled splashback, tiled flooring, double glazed window to rear aspect, double glazed door opening out to stairs to communal garden.

Living Dining Room