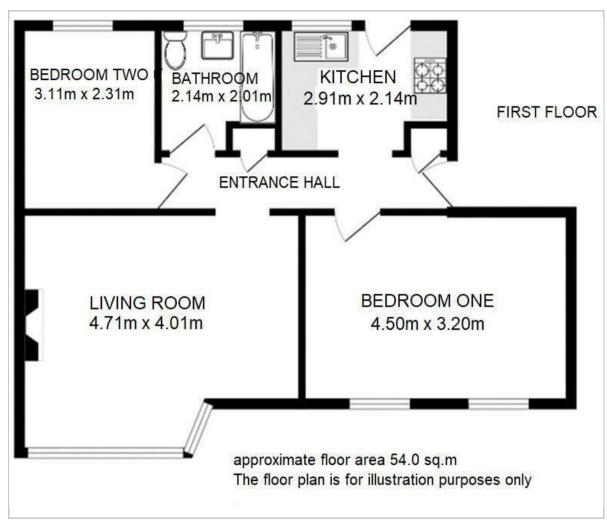

## Floor Plan

This lovely flat offers a modern kitchen and bathroom, two good sized bedrooms, a large reception room and a loft space for storage. It benefits from a rear facing position in the block overlooking Woodfield Avenue. There are well maintained communal gardens which can be accessed from the kitchen. Stanley Court is well located for excellent schools, local shops, parks and transport links with both Carshalton Beeches train station and various bus routes nearby.

#### Entrance Hall

Two storage cupboards, loft access (loft has pull down ladder and light, and covers length of flat providing great storage space), fitted carpet.

#### Kitchen

Range of modern grey gloss fitted kitchen units and drawers, laminate worksurface, inset 1 1 / 2 bowl stainless steel sink with chrome mixer tap, integrated oven and hob with extractor fanabove, integrated dishwasher and washing machine,

space for tall fridge freezer, wall mounted 'Worcester' boiler, tiled splashback, tiled flooring, double glazed window to rear aspect, double glazed door opening out to stairs to communal garden.

Living Dining Room

Picture rail, dado rail, radiator, fitted carpet, double glazed windows to front aspect.

Bedroom One

Picture rail, radiator, fitted carpet, double glazed window to front aspect

Bedroom Two

Coved ceiling, radiator, fitted carpet, double glazed window to rear aspect

### Bathroom

Modern three-piece suite, comprising of panel enclosed bath with chrome mixer tap and separate shower head attachment, pedestal wash hand basin with chrome mixer tap, WC, heated chrome towel rail, tiled walls, vinyl floor, extractor fan, double glazed, obscure window to rear aspect.