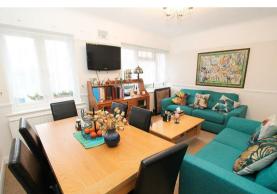

Picture rail, dado rail, radiator, fitted carpet, double glazed windows to front aspect.

Bedroom One

Picture rail, radiator, fitted carpet, double glazed window to front aspect

Bedroom Two

Coved ceiling, radiator, fitted carpet, double glazed window to rear aspect