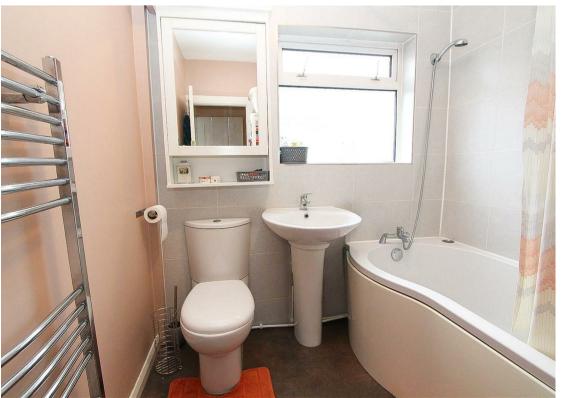

### Bathroom

Modern three-piece suite, comprising of panel enclosed bath with chrome mixer tap and separate shower head attachment, pedestal wash hand basin with chrome mixer tap, WC, heated chrome towel rail, tiled walls, vinyl floor, extractor fan, double glazed, obscure window to rear aspect.