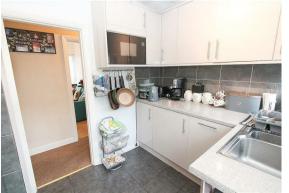

#### Kitchen

Range of modern grey gloss fitted kitchen units and drawers, laminate worksurface, inset 1 1 / 2 bowl stainless steel sink with chrome mixer tap, integrated oven and hob with extractor fanabove, integrated dishwasher and washing machine,

space for tall fridge freezer, wall mounted 'Worcester' boiler, tiled splashback, tiled flooring, double glazed window to rear aspect, double glazed door opening out to stairs to communal garden.

Living Dining Room