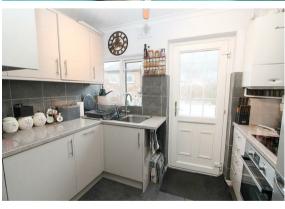

#### Kitchen

Range of modern grey gloss fitted kitchen units and drawers, laminate worksurface, inset 1 1 / 2 bowl stainless steel sink with chrome mixer tap, integrated oven and hob with extractor fanabove, integrated dishwasher and washing machine,

space for tall fridge freezer, wall mounted 'Worcester' boiler, tiled splashback, tiled flooring, double glazed window to rear aspect, double glazed door opening out to stairs to communal garden.

Living Dining Room