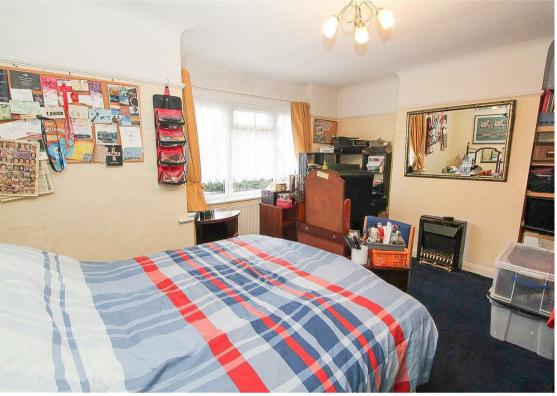

Picture rail, dado rail, radiator, fitted carpet, double glazed windows to front aspect.

Bedroom One

Picture rail, radiator, fitted carpet, double glazed window to front aspect

Bedroom Two

Coved ceiling, radiator, fitted carpet, double glazed window to rear aspect