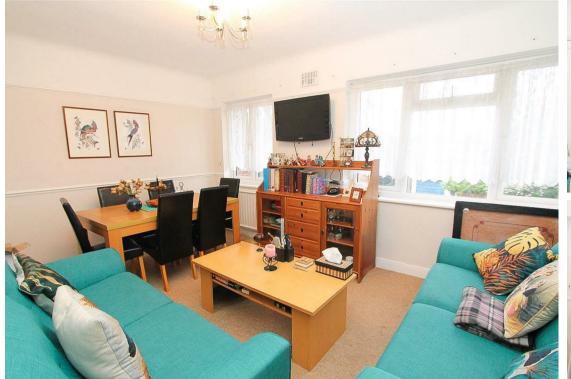

Picture rail, dado rail, radiator, fitted carpet, double glazed windows to front aspect.

Bedroom One

Picture rail, radiator, fitted carpet, double glazed window to front aspect

Bedroom Two

Coved ceiling, radiator, fitted carpet, double glazed window to rear aspect