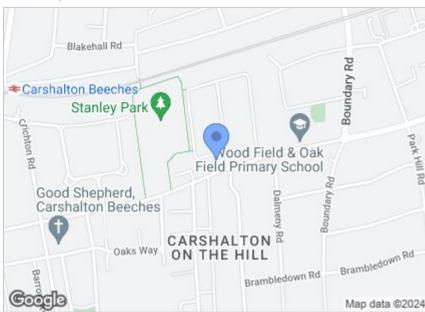

## Area Map

This lovely flat offers a modern kitchen and bathroom, two good sized bedrooms, a large reception room and a loft space for storage. It benefits from a rear facing position in the block overlooking Woodfield Avenue. There are well maintained communal gardens which can be accessed from the kitchen. Stanley Court is well located for excellent schools, local shops, parks and transport links with both Carshalton Beeches train station and various bus routes nearby.