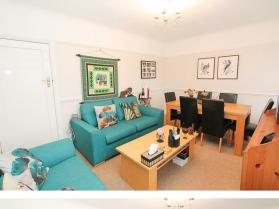

Picture rail, dado rail, radiator, fitted carpet, double glazed windows to front aspect.

Bedroom One

Picture rail, radiator, fitted carpet, double glazed window to front aspect

Bedroom Two

Coved ceiling, radiator, fitted carpet, double glazed window to rear aspect