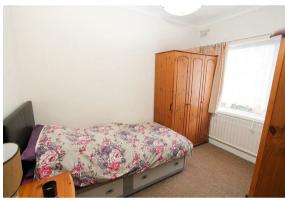

Picture rail, dado rail, radiator, fitted carpet, double glazed windows to front aspect.

Bedroom One

Picture rail, radiator, fitted carpet, double glazed window to front aspect

Bedroom Two

Coved ceiling, radiator, fitted carpet, double glazed window to rear aspect