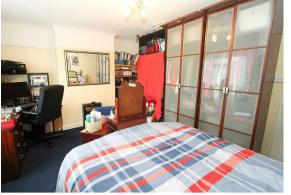

Picture rail, dado rail, radiator, fitted carpet, double glazed windows to front aspect.

Bedroom One

Picture rail, radiator, fitted carpet, double glazed window to front aspect

Bedroom Two

Coved ceiling, radiator, fitted carpet, double glazed window to rear aspect