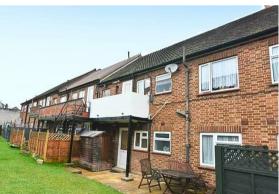

re well maintained communal gardens which can be accessed from the kitchen. Stanley Court is well located for excellent schools, local shops, parks and transport links with both Carshalton Beeches train station and various bus routes nearby.

## Accommodation

Security phone entry system, door into communal hall.

Stairs to 1st floor hallway, front door into

#### Entrance Hall

Two storage cupboards, loft access (loft has pull down ladder and light, and covers length of flat providing great storage space), fitted carpet.

#### Kitchen

Range of modern grey gloss fitted kitchen units and drawers, laminate worksurface, inset 1 1 / 2 bowl stainless steel sink with chrome mixer tap, integrated oven and hob with extractor fanabove, integrated dishwasher and washing machine,

























space for tall fridge freezer, wall mounted 'Worcester' boiler, tiled splashback, tiled flooring, double glazed window to rear aspect, double glazed door opening out to stairs to communal garden.

Living Dining Room

Picture rail, dado rail, radiator, fitted carpet, double glazed windows to front aspect.

Bedroom One

Picture rail, radiator, fitted carpet, double glazed window to front aspect

Bedroom Two

Coved ceiling, radiator, fitted carpet, double glazed window to rear aspect

### Bathroom

Modern three-piece suite, comprising of panel enclosed bath with chrome mixer tap and separate shower head attachment, pedestal wash hand basin with chrome mixer tap, WC, heated chrome towel rail, tiled walls, vinyl floor, extractor fan, double glazed, obscure window to rear aspect.

## Outsi