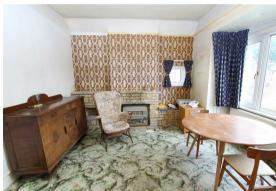

## Living Dining Room

Double glazed bay window to front aspect, double glazed window to side aspect, radiator, gas fire with brick feature fireplace.