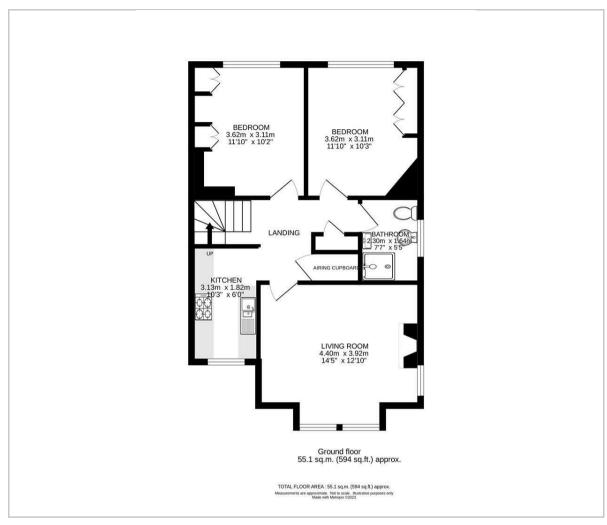

## Floor Plan

#### Accommodation

Door into communal lobby, front door into property, stairs to 1st floor.

Hallway Radiator, two storage cupboards.

## Living Dining Room

Double glazed bay window to front aspect, double glazed window to side aspect, radiator, gas fire with brick feature fireplace.

#### Kitchen

Fitted cupboard with shelving, stainless steel sink with taps, worksurface, space for cooker,

undercounter fridge and washing machine, radiator, double glazed window to front aspect.

Bedroom One Built in wardrobes, radiator, double glazed window to rear aspect.

Bedroom Two Fitted wardrobes, radiator, double glazed window to rear aspect.

### **Shower Room**

Walk in shower cubicle with shower screen and thermostatic shower, vanity wash hand basin with chrome mixer tap and storage below, bidet, WC, tiled walls and flooring, double glazed obscure window to side aspect, heated chrome towel rail.

### Outside

Front garden With lawn areas and footpath

Rear Garden Accessed via side of property, fence enclosed.