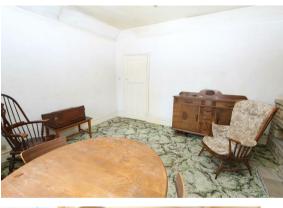

## Living Dining Room

Double glazed bay window to front aspect, double glazed window to side aspect, radiator, gas fire with brick feature fireplace.