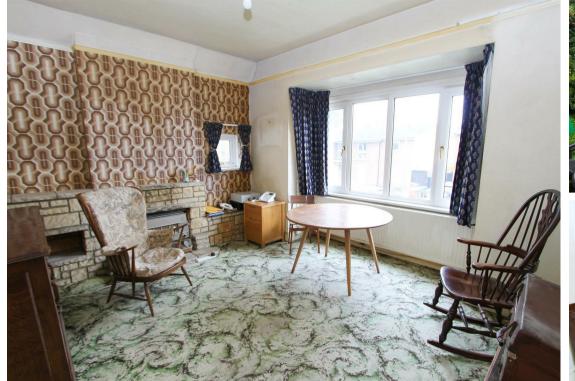

## Living Dining Room

Double glazed bay window to front aspect, double glazed window to side aspect, radiator, gas fire with brick feature fireplace.