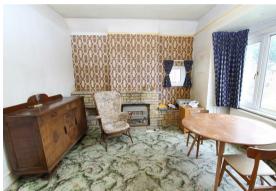

# Living Dining Room

Double glazed bay window to front aspect, double glazed window to side aspect, radiator, gas fire with brick feature fireplace.