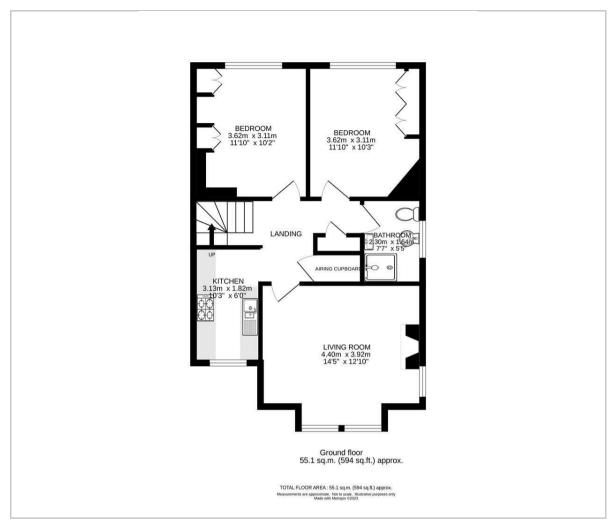

# Floor Plan

#### Accommodation

Door into communal lobby, front door into property, stairs to 1st floor.

Hallway Radiator, two storage cupboards.

# Living Dining Room

Double glazed bay window to front aspect, double glazed window to side aspect, radiator, gas fire with brick feature fireplace.

#### Kitchen

Fitted cupboard with shelving, stainless steel sink with taps, worksurface, space for cooker,

undercounter fridge and washing machine, radiator, double glazed window to front aspect.

Bedroom One Built in wardrobes, radiator, double glazed window to rear aspect.

Bedroom Two Fitted wardrobes, radiator, double glazed window to rear aspect.

### **Shower Room**

Walk in shower cubicle with shower screen and thermostatic shower, vanity wash hand basin with chrome mixer tap and storage below, bidet, WC, tiled walls and flooring, double glazed obscure window to side aspect, heated chrome towel rail.

### Outside

Front garden With lawn areas and footpath

Rear Garden Accessed via side of property, fence enclosed.