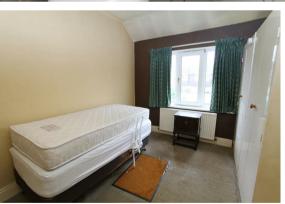

#### Kitchen

Fitted cupboard with shelving, stainless steel sink with taps, worksurface, space for cooker,

undercounter fridge and washing machine, radiator, double glazed window to front aspect.

Bedroom One Built in wardrobes, radiator, double glazed window to rear aspect.

Bedroom Two Fitted wardrobes, radiator, double glazed window to rear aspect.