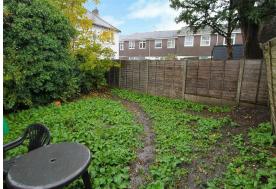

### Outside

Front garden With lawn areas and footpath

Rear Garden Accessed via side of property, fence enclosed.