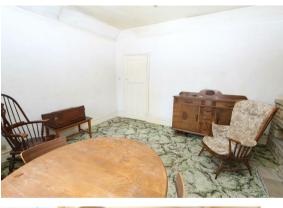

# Living Dining Room

Double glazed bay window to front aspect, double glazed window to side aspect, radiator, gas fire with brick feature fireplace.