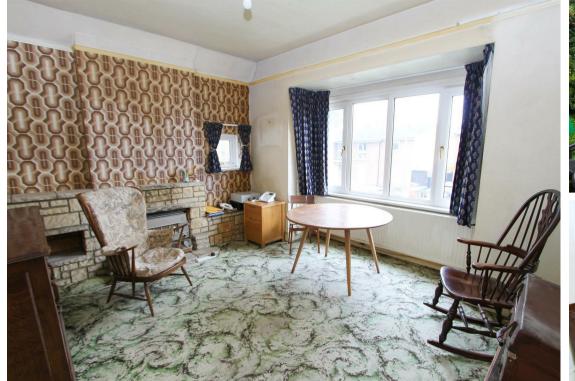

# Living Dining Room

Double glazed bay window to front aspect, double glazed window to side aspect, radiator, gas fire with brick feature fireplace.