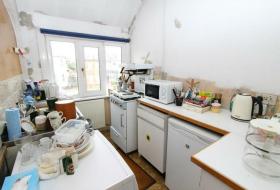

#### Kitchen

Fitted cupboard with shelving, stainless steel sink with taps, worksurface, space for cooker,

undercounter fridge and washing machine, radiator, double glazed window to front aspect.

Bedroom One Built in wardrobes, radiator, double glazed window to rear aspect.