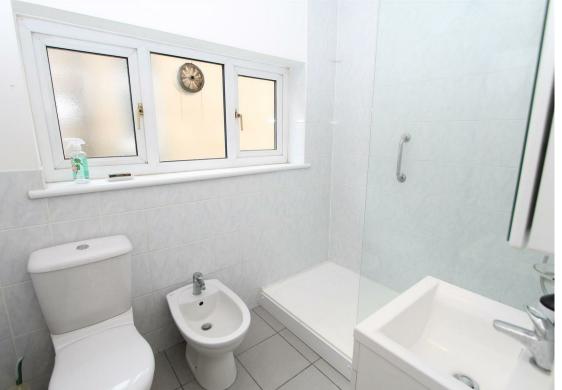

### **Shower Room**

Walk in shower cubicle with shower screen and thermostatic shower, vanity wash hand basin with chrome mixer tap and storage below, bidet, WC, tiled walls and flooring, double glazed obscure window to side aspect, heated chrome towel rail.