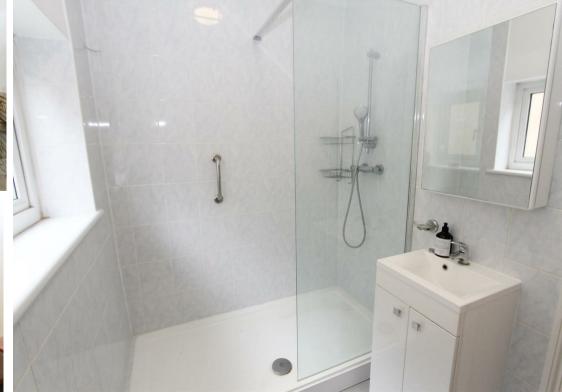

### **Shower Room**

Walk in shower cubicle with shower screen and thermostatic shower, vanity wash hand basin with chrome mixer tap and storage below, bidet, WC, tiled walls and flooring, double glazed obscure window to side aspect, heated chrome towel rail.