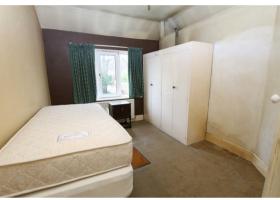

#### Kitchen

Fitted cupboard with shelving, stainless steel sink with taps, worksurface, space for cooker,

undercounter fridge and washing machine, radiator, double glazed window to front aspect.

Bedroom One Built in wardrobes, radiator, double glazed window to rear aspect.

Bedroom Two Fitted wardrobes, radiator, double glazed window to rear aspect.