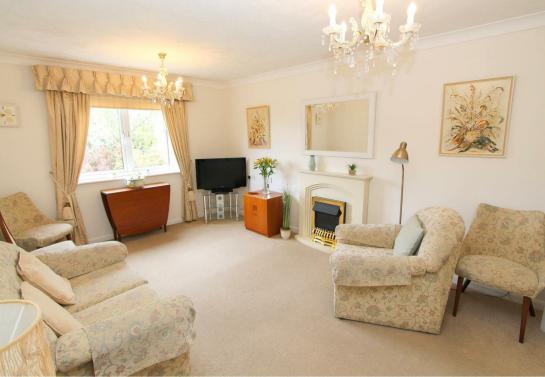

#### Entrance Hall

Coved ceiling, storage cupboard housing meters and water tank, security phone entry system, alarm, fitted carpet.

Lounge/Dining Room 15'05 X 10'11 Coved ceiling, electric fire with wooden mantle and surround, emergency pull cord, fitted carpet, electric storage heater, UPVC double glazed windows to rear aspect, double doors leading into