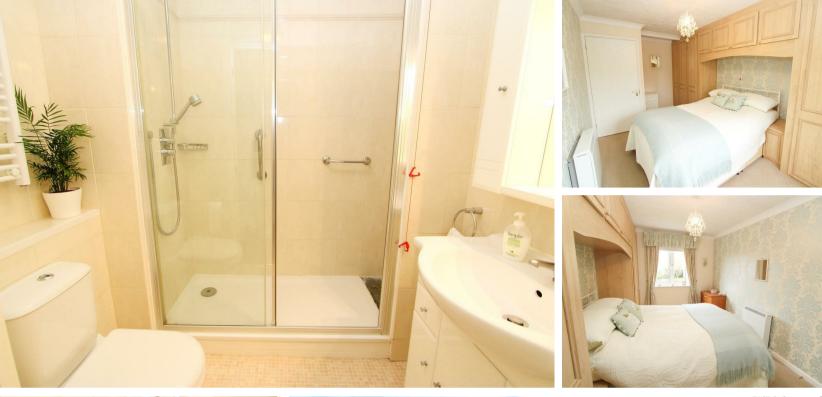

### Bathroom 6'08 X 5'06

Walk-in shower with sliding door, electric shower with thermostatic controls and showerhead attachment, fold down seat and handrails and emergency button, Vanity wash hand basin with chrome mixer tap and cupboards below, mirrored wall unit with overhead light, low-level pushbutton WC, electric radiator, extractor fan, coving to ceiling, tiled walls, laminate floor, emergency pull cord.

## Bedroom 15'05 X 10'11

Range of fitted wardrobes and cupboards, coved ceiling, electric storage heater, fitted carpet, UPVC double glazed windows to rear aspect, emergency pull cord.