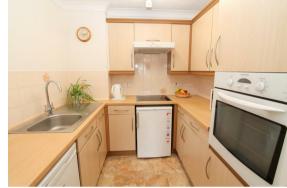

Kitchen 7'04 X 6'05 Laminate work surfaces with drawers

and cupboards below, matching wall units above, stainless steel sink with chrome mixer tap, integrated electric oven, integrated electric hob, extractor fan, space for undercounter fridge and freezer, coved ceiling, tiled surround, laminate flooring, emergency pull cord.