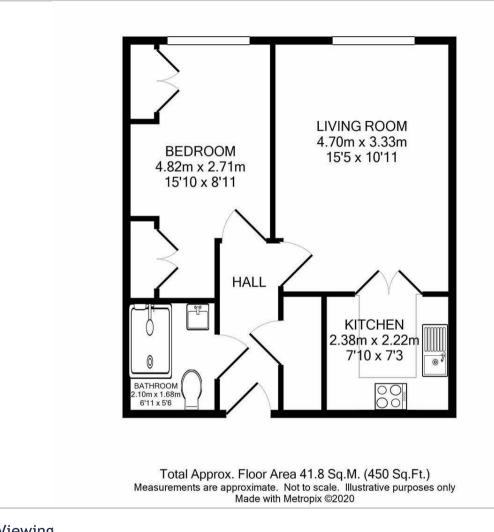

#### Entrance Hall

Coved ceiling, storage cupboard housing meters and water tank, security phone entry system, alarm, fitted carpet.

Lounge/Dining Room 15'05 X 10'11 Coved ceiling, electric fire with wooden mantle and surround, emergency pull cord, fitted carpet, electric storage heater, UPVC double glazed windows to rear aspect, double doors leading into

Kitchen 7'04 X 6'05 Laminate work surfaces with drawers

and cupboards below, matching wall units above, stainless steel sink with chrome mixer tap, integrated electric oven, integrated electric hob, extractor fan, space for undercounter fridge and freezer, coved ceiling, tiled surround, laminate flooring, emergency pull cord.

## Bedroom 15'05 X 10'11

Range of fitted wardrobes and cupboards, coved ceiling, electric storage heater, fitted carpet, UPVC double glazed windows to rear aspect, emergency pull cord.

### Bathroom 6'08 X 5'06

Walk-in shower with sliding door, electric shower with thermostatic controls and showerhead attachment, fold down seat and handrails and emergency button, Vanity wash hand basin with chrome mixer tap and cupboards below, mirrored wall unit with overhead light, low-level pushbutton WC, electric radiator, extractor fan, coving to ceiling, tiled walls, laminate floor, emergency pull cord.