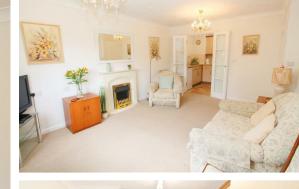

#### Entrance Hall

Coved ceiling, storage cupboard housing meters and water tank, security phone entry system, alarm, fitted carpet.

Lounge/Dining Room 15'05 X 10'11 Coved ceiling, electric fire with wooden mantle and surround, emergency pull cord, fitted carpet, electric storage heater, UPVC double glazed windows to rear aspect, double doors leading into