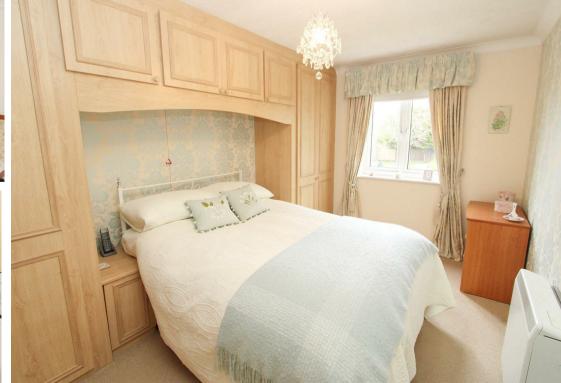

## Bedroom 15'05 X 10'11

Range of fitted wardrobes and cupboards, coved ceiling, electric storage heater, fitted carpet, UPVC double glazed windows to rear aspect, emergency pull cord.