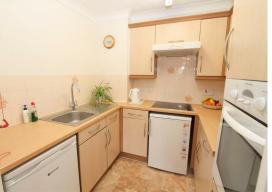

Kitchen 7'04 X 6'05 Laminate work surfaces with drawers

and cupboards below, matching wall units above, stainless steel sink with chrome mixer tap, integrated electric oven, integrated electric hob, extractor fan, space for undercounter fridge and freezer, coved ceiling, tiled surround, laminate flooring, emergency pull cord.