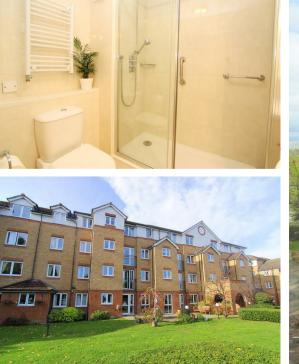

# **15, Marlborough Court** Wallington, SM6 9PG

A beautifully presented one bedroom first floor flat available to over 60's, situated on the favoured South side of Wallington in a popular development built by McCarthy and Stone. This spacious flat has a modern and bright interior throughout and is ready to move straight in to! It has a favourable position to the rear of the building overlooking the communal garden, and is sold with no onward chain.

### Bathroom 6'08 X 5'06

Walk-in shower with sliding door, electric shower with thermostatic controls and showerhead attachment, fold down seat and handrails and emergency button, Vanity wash hand basin with chrome mixer tap and cupboards below, mirrored wall unit with overhead light, low-level pushbutton WC, electric radiator, extractor fan, coving to ceiling, tiled walls, laminate floor, emergency pull cord.