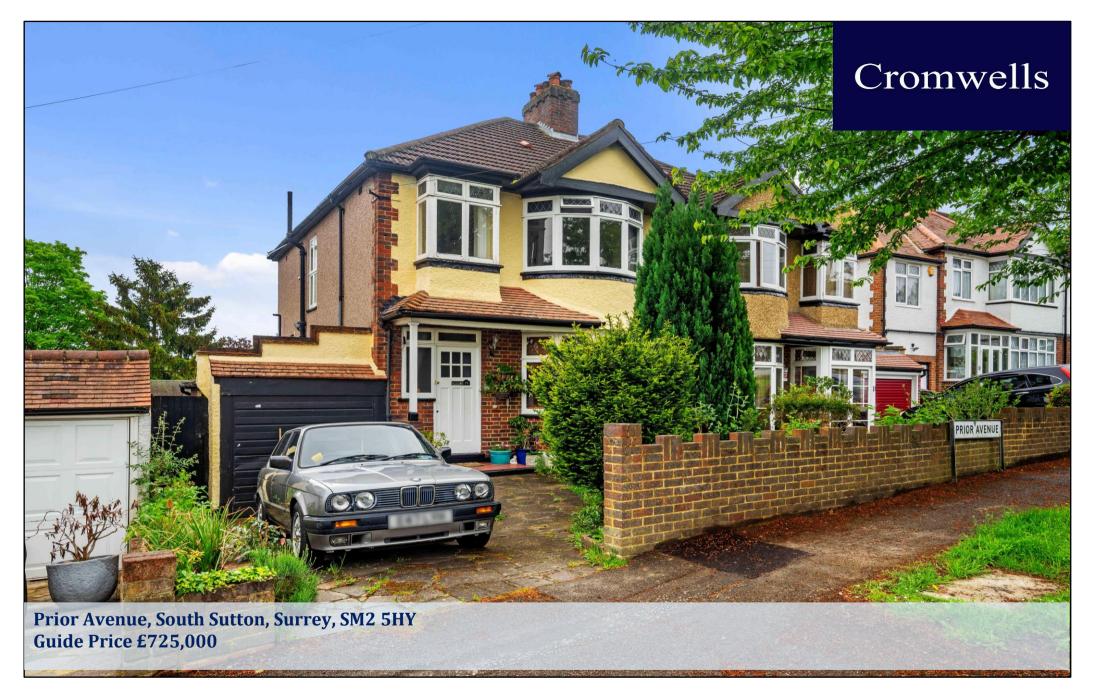

A spacious character 3 bedroom Semi Detached family home in one of the most sought after residential tree lined roads in South Sutton, affording easy access to the local shopping facilities at Carshalton Beeches and high performing schools including Barrow Hedges Primary School. Carshalton Beeches Mainline Station is also within walking distance.

\*Attached Garage & Driveway \*Large Rear Garden \*Ground Floor WC \*Sought after location

**Canopied Entrance Porch** Front door leading to:

**Entrance Hall** Doors to:

Dining Room - 13' 7" x 12' 6" (4.14m x 3.81m) Bay window, front aspect, fireplace

## **Attached Garage to Side**

**Driveway to front** 