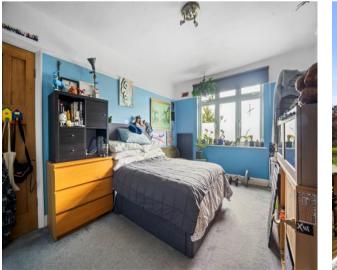

Bedroom 1 - 13' 8'' x 11' 8'' (4.16m x 3.55m) Front aspect, bay window, fitted wardrobe cupboards

Bedroom 2 - 15' 7" x 11' 8" (4.75m x 3.55m) Rear aspect

**Bedroom 3 - 10' 2'' x 7' 1'' (3.10m x 2.16m)** Front aspect, square bay window