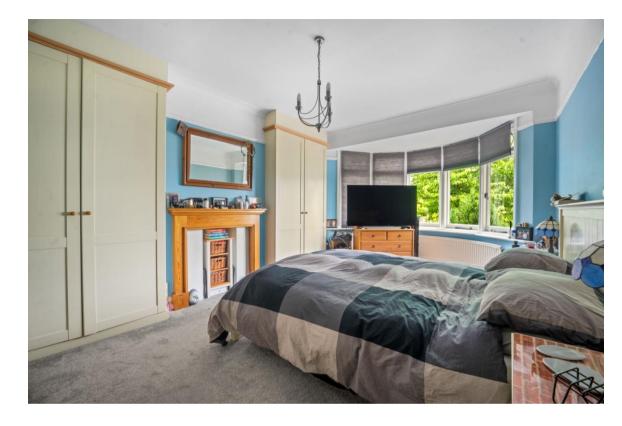

Bedroom 1 - 13' 8'' x 11' 8'' (4.16m x 3.55m) Front aspect, bay window, fitted wardrobe cupboards

Bedroom 2 - 15' 7" x 11' 8" (4.75m x 3.55m) Rear aspect

**Bedroom 3 - 10' 2'' x 7' 1'' (3.10m x 2.16m)** Front aspect, square bay window