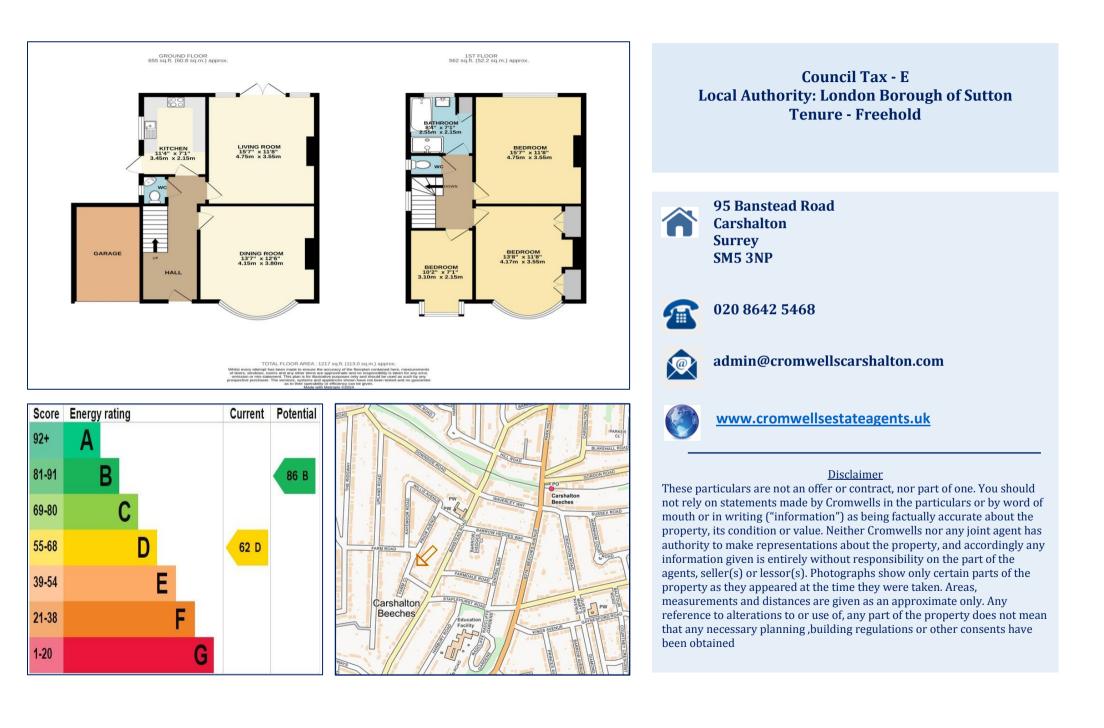

A spacious character 3 bedroom Semi Detached family home in one of the most sought after residential tree lined roads in South Sutton, affording easy access to the local shopping facilities at Carshalton Beeches and high performing schools including Barrow Hedges Primary School. Carshalton Beeches Mainline Station is also within walking distance.

\*Attached Garage & Driveway \*Large Rear Garden \*Ground Floor WC \*Sought after location

**Canopied Entrance Porch** Front door leading to:

**Entrance Hall** Doors to:

Dining Room - 13' 7" x 12' 6" (4.14m x 3.81m) Bay window, front aspect, fireplace

Living Room - 15' 7" x 11' 8" (4.75m x 3.55m) Rear aspect, doors out to garden, fireplace

**Kitchen - 11' 4'' x 7' 1'' (3.45m x 2.16m)** Rear aspect, door garden

**Ground Floor WC** Side aspect

**Stairs to first floor landing** Doors to:

Bedroom 1 - 13' 8'' x 11' 8'' (4.16m x 3.55m) Front aspect, bay window, fitted wardrobe cupboards

Bedroom 2 - 15' 7" x 11' 8" (4.75m x 3.55m) Rear aspect

**Bedroom 3 - 10' 2'' x 7' 1'' (3.10m x 2.16m)** Front aspect, square bay window

Family Bathroom - 8' 4'' x 7' 1'' (2.54m x2.16m)Rear aspect, with bath and shower cubicle

**Separate WC** Side aspect

## **Attached Garage to Side**

**Driveway to front** 