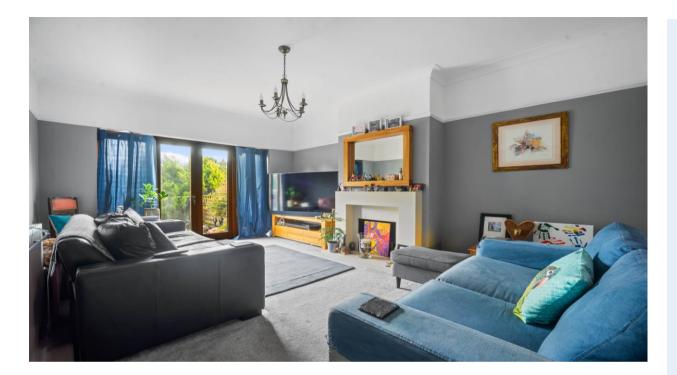

Living Room - 15' 7" x 11' 8" (4.75m x 3.55m) Rear aspect, doors out to garden, fireplace

**Kitchen - 11' 4'' x 7' 1'' (3.45m x 2.16m)** Rear aspect, door garden

**Ground Floor WC** Side aspect

**Stairs to first floor landing** Doors to: