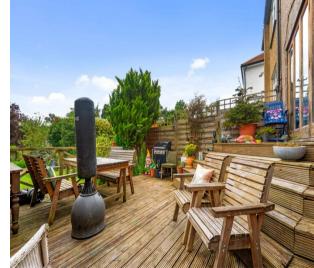

## Outside

## Large Rear Garden

With 2 decking areas. Raised from Dining Room, Wooden Summer House/storage and also decked area section to rear. Side gate for front access.