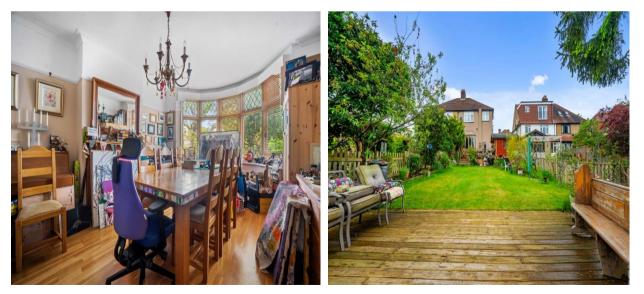

\*Attached Garage & Driveway \*Large Rear Garden \*Ground Floor WC \*Sought after location

**Canopied Entrance Porch** Front door leading to:

**Entrance Hall** Doors to:

Dining Room - 13' 7" x 12' 6" (4.14m x 3.81m) Bay window, front aspect, fireplace

## Large Rear Garden

With 2 decking areas. Raised from Dining Room, Wooden Summer House/storage and also decked area section to rear. Side gate for front access.