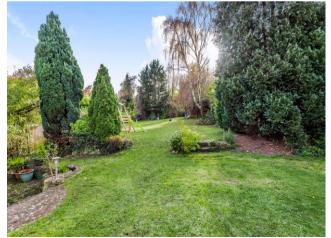

## Outside

Rear garden extending to approx. 135ft.

Summer House - 20' 0" x 12' 0" (6.09m x 3.65m)

**To Front:** 

Garage - 19' 5" x 9' 4" (5.91m x 2.84m)

**Large Driveway for Off Road Parking** 