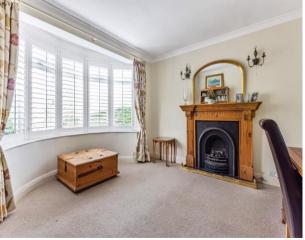

## \*Large Driveway \*Two Bathrooms \*Kitchen/Breakfast Room \*Premier Road

**Front Door to:** 

**Entrance Hall** 

Reception Room - 15' 5" into bay x 12' 7" max (4.70m x 3.83m)

Dining Room - 13' 0" into bay x 10' 6" max (3.96m x 3.20m)