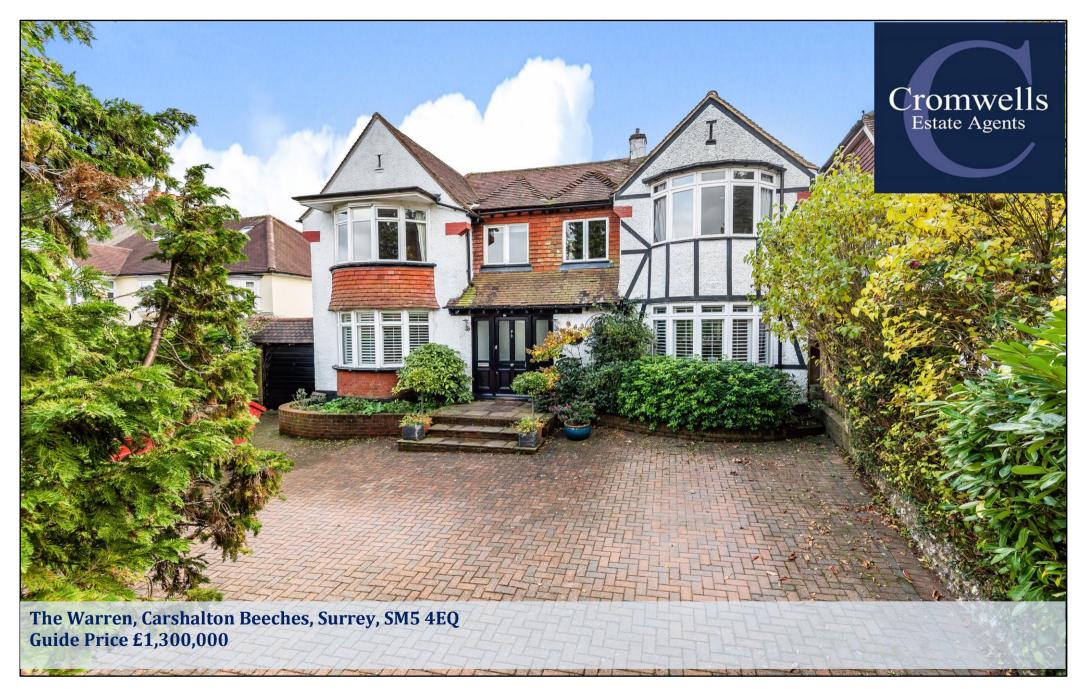

An attractive and extended five bedroom detached residence, providing extensive accommodation, including five bedrooms, three generous reception rooms and a 30ft conservatory. The property also benefits from a 135ft south facing rear garden and is ideally located in one of Carshalton Beeches premier roads, which is close to local schools, shops and excellent transport links.

## \*Large Driveway \*Two Bathrooms \*Kitchen/Breakfast Room \*Premier Road

**Front Door to:** 

**Entrance Hall** 

Reception Room - 15' 5" into bay x 12' 7" max (4.70m x 3.83m)

Dining Room - 13' 0" into bay x 10' 6" max (3.96m x 3.20m)