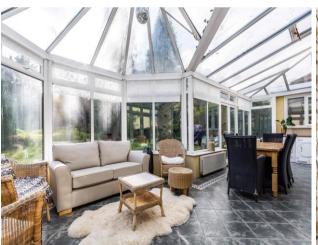

**Downstairs Cloakroom** 

**Family Room - 16' 6" x 12' 3" (5.03m x 3.73m)**Door to conservatory.

Kitchen - 18' 1" x 10' 5" (5.51m x 3.17m)

**Breakfast Room - 12' 3" x 9' 5" (3.73m x 2.87m)**Doors to:

Conservatory - 31' 0" max x 14' 4" max (9.44m x 4.37m)