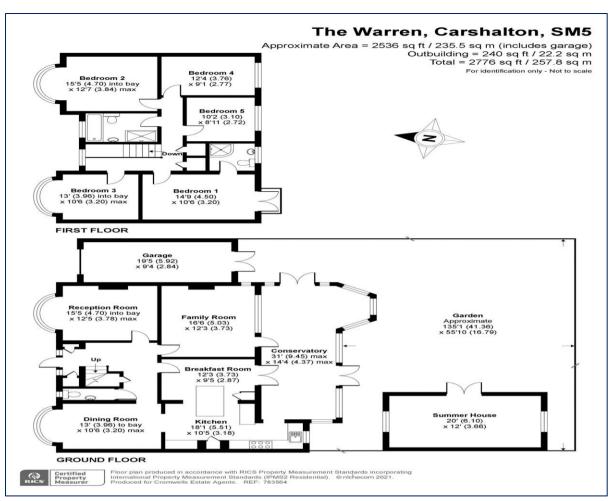

## \*Large Driveway \*Two Bathrooms \*Kitchen/Breakfast Room \*Premier Road

**Front Door to:** 

**Entrance Hall** 

Reception Room - 15' 5" into bay x 12' 7" max (4.70m x 3.83m)

Dining Room - 13' 0" into bay x 10' 6" max (3.96m x 3.20m)

**Downstairs Cloakroom** 

**Family Room - 16' 6" x 12' 3" (5.03m x 3.73m)**Door to conservatory.

Kitchen - 18' 1" x 10' 5" (5.51m x 3.17m)

**Breakfast Room - 12' 3" x 9' 5" (3.73m x 2.87m)**Doors to:

Conservatory - 31' 0" max x 14' 4" max (9.44m x 4.37m)

Doors to garden.

**Stairs to First Floor Landing** 

**Bedroom One - 14' 9" x 10' 6" (4.49m x 3.20m)**Door to:

**En-suite Shower Room** 

Bedroom Two - 15' 5" into bay x 12' 7" max (4.70m x 3.83m)

Bedroom Three - 13' 0" into bay x 10' 6" max (3.96m x 3.20m)

Bedroom Four - 12' 4" x 9' 1" (3.76m x 2.77m)

Bedroom Five - 10' 2" x 8' 11" (3.10m x 2.72m)

**Family Bathroom** 

## Outside

Rear garden extending to approx. 135ft.

Summer House - 20' 0" x 12' 0" (6.09m x 3.65m)

**To Front:** 

Garage - 19' 5" x 9' 4" (5.91m x 2.84m)

**Large Driveway for Off Road Parking** 