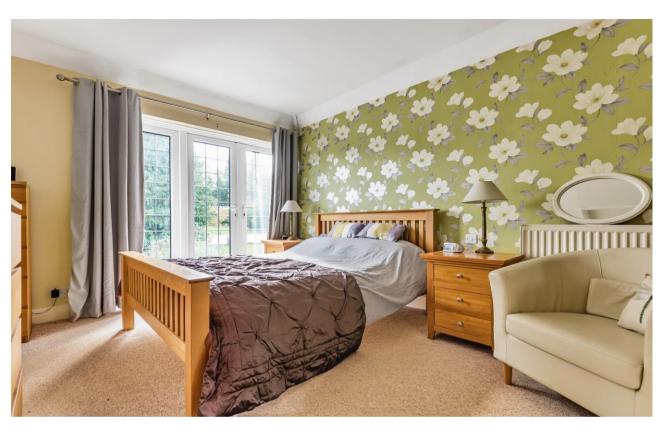

Doors to garden.

**Stairs to First Floor Landing** 

**Bedroom One - 14' 9" x 10' 6" (4.49m x 3.20m)**Door to:

**En-suite Shower Room** 

Bedroom Two - 15' 5" into bay x 12' 7" max (4.70m x 3.83m)

Bedroom Three - 13' 0" into bay x 10' 6" max (3.96m x 3.20m)