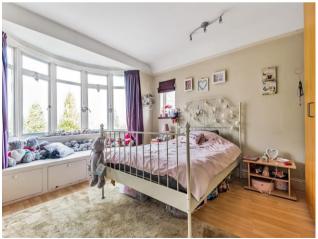

Bedroom Four - 12' 4" x 9' 1" (3.76m x 2.77m)

Bedroom Five - 10' 2" x 8' 11" (3.10m x 2.72m)

**Family Bathroom** 