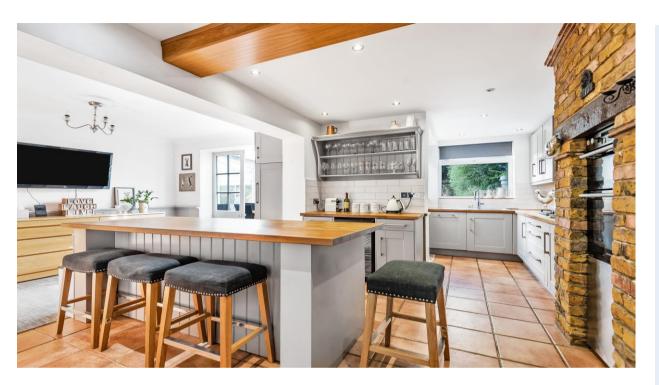

**Downstairs Cloakroom** 

**Family Room - 16' 6" x 12' 3" (5.03m x 3.73m)**Door to conservatory.

Kitchen - 18' 1" x 10' 5" (5.51m x 3.17m)

**Breakfast Room - 12' 3" x 9' 5" (3.73m x 2.87m)**Doors to:

Conservatory - 31' 0" max x 14' 4" max (9.44m x 4.37m)