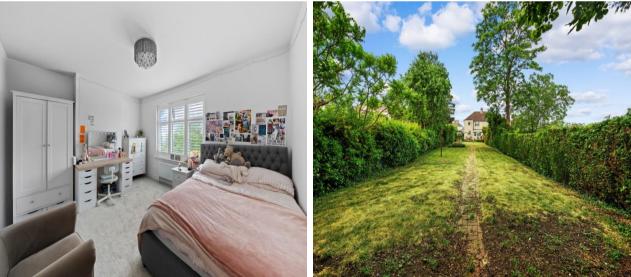

**Living Room - 14' 9'' x 14' 3'' (4.49m x 4.34m)** Front aspect, fireplace.

Dining Room - 12' 0" x 12' 6" (3.65m x 3.81m) Rear aspect, fireplace, doors out to conservatory

**Conservatory - 6' 7'' x 11' 8'' (2.01m x 3.55m)** Door out to garden

**Outside WC & Storage** 

Attached Garage to Side With front and rear access

Driveway to front for off street parking