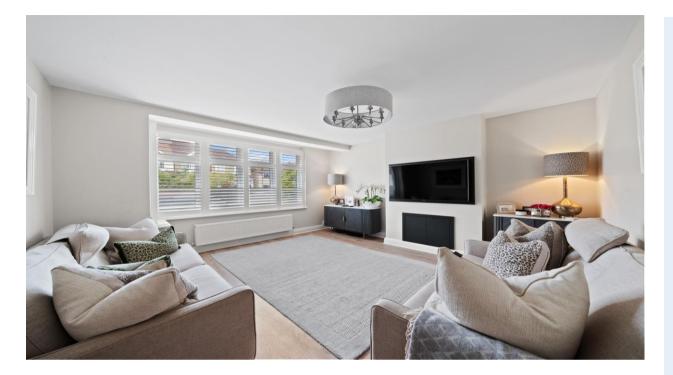

**Living Room - 14' 9'' x 14' 3'' (4.49m x 4.34m)** Front aspect, fireplace.

Dining Room - 12' 0" x 12' 6" (3.65m x 3.81m) Rear aspect, fireplace, doors out to conservatory

**Conservatory - 6' 7'' x 11' 8'' (2.01m x 3.55m)** Door out to garden