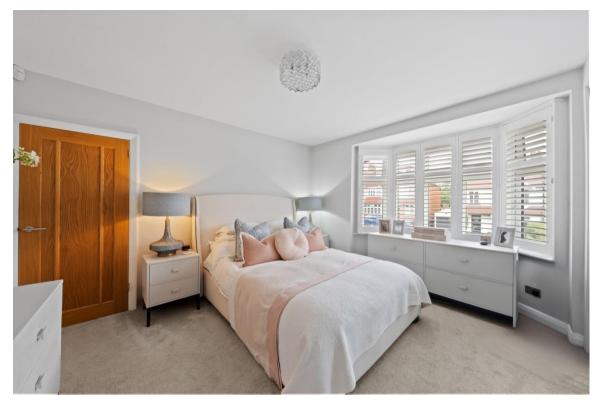

**Kitchen - 11' 10'' x 9' 0'' (3.60m x 2.74m)** Rear aspect, door out to garden **Stairs to first floor landing** Doors to:

Bedroom 1 - 13' 11" x 13' 7" (4.24m x 4.14m) Front aspect, bay window, fitted wardrobe cupboards