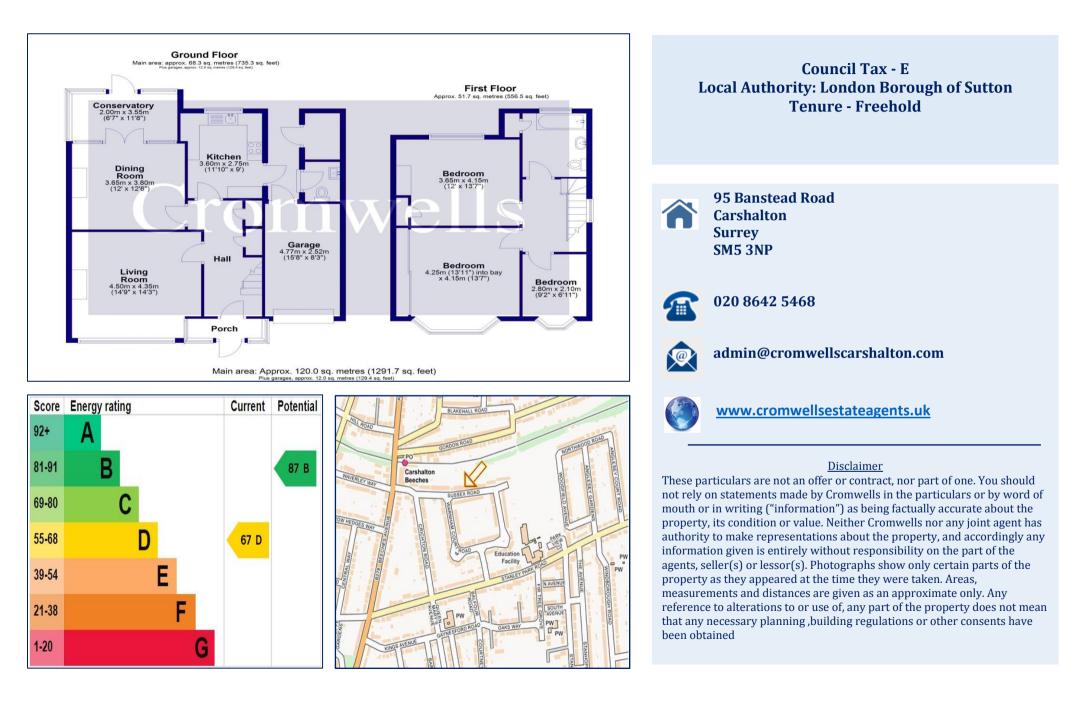

**Living Room - 14' 9'' x 14' 3'' (4.49m x 4.34m)** Front aspect, fireplace.

Dining Room - 12' 0" x 12' 6" (3.65m x 3.81m) Rear aspect, fireplace, doors out to conservatory

**Conservatory - 6' 7'' x 11' 8'' (2.01m x 3.55m)** Door out to garden

**Kitchen - 11' 10'' x 9' 0'' (3.60m x 2.74m)** Rear aspect, door out to garden **Stairs to first floor landing** Doors to:

Bedroom 1 - 13' 11" x 13' 7" (4.24m x 4.14m) Front aspect, bay window, fitted wardrobe cupboards

Bedroom 2 - 12' 0" x 13' 7" (3.65m x 4.14m) Rear aspect

**Bedroom 3 - 9' 2'' x 6' 11'' (2.79m x 2.11m)** Front aspect, oriel bay window

**Family Bathroom** Rear aspect, storage cupboard

Outside

**Extremely Large Rear Garden** 