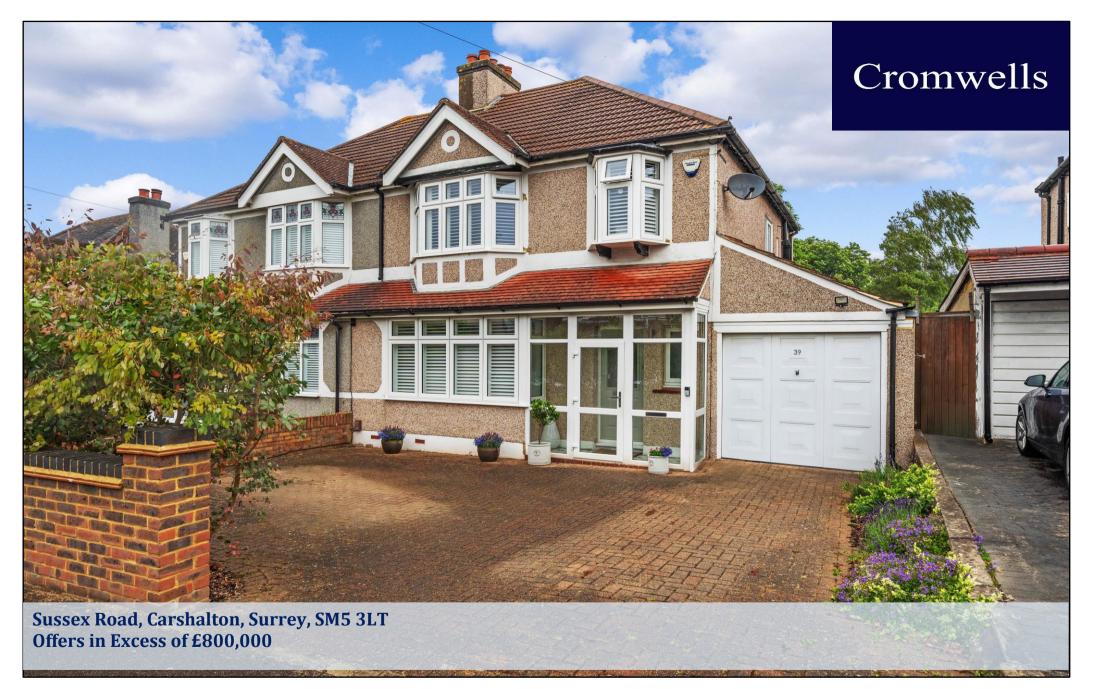

A beautifully presented and refurbished Semi Detached family home, with great extension potential STPP. The property benefits from new windows & door and has been rewired. Situated in a highly desirable location, with Carshalton Beeches Station just a short walk away. There is an abundance of high performing schools also on the doorstep, as well as fantastic open spaces including Oaks and Carshalton Park. Local amenities and shops are also close by.

\*Excellent Extension Potential (STPP) \*Approx 200ft Rear Garden \*Garage and Driveway \*Highly Sought After Residential Road

**Enclosed Entrance Porch** Front door to:

**Entrance Hall** Storage cupboards. Doors to: