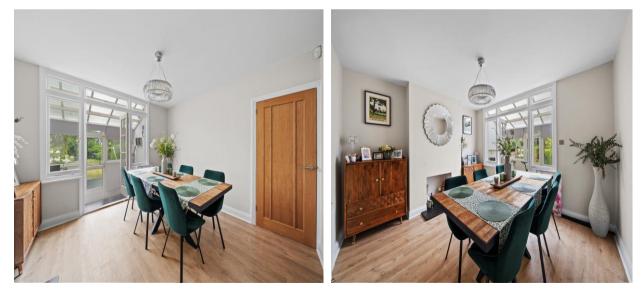

**Living Room - 14' 9'' x 14' 3'' (4.49m x 4.34m)** Front aspect, fireplace.

Dining Room - 12' 0" x 12' 6" (3.65m x 3.81m) Rear aspect, fireplace, doors out to conservatory

**Conservatory - 6' 7'' x 11' 8'' (2.01m x 3.55m)** Door out to garden