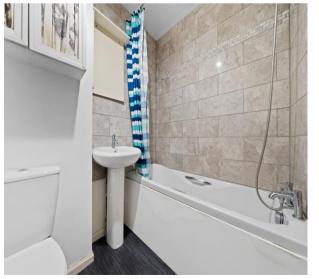

#### **Family Bathroom**

White 3 Piece suite, tiled walls surrounding bath with overhead shower and mixer tap, small wall mounted cupboard.

**Bedroom - 8' 10" x 11' 6" (2.69m x 3.50m)** Window to rear, carpet, radiator.