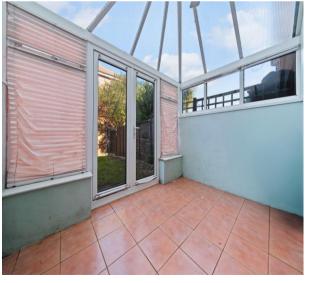

**Living Room - 13' 1" x 11' 6" (3.98m x 3.50m)** Sliding door leading to conservatory, carpet,radiator.

Conservatory - 6' 11" x 10' 6" (2.11m x 3.20m) Glass roof, windows on all sides, tiled floor, doors to garden.