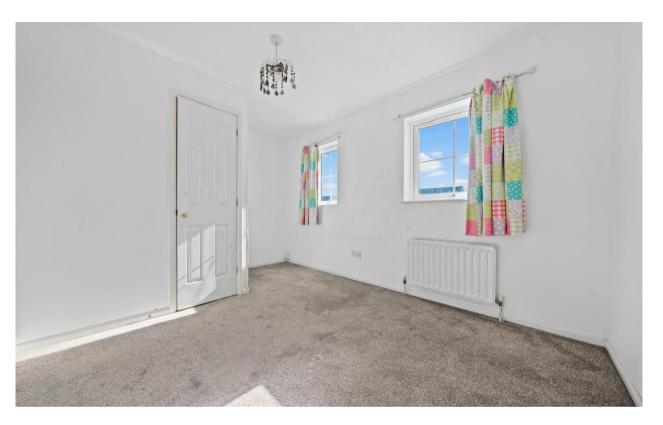

Stairs leading to first floor

Bedroom- 19' 8" x 11' 6" (5.99m x 3.50m) Carpet, window to front, radiator.

#### **Family Bathroom**

White 3 Piece suite, tiled walls surrounding bath with overhead shower and mixer tap, small wall mounted cupboard.

**Bedroom - 8' 10" x 11' 6" (2.69m x 3.50m)** Window to rear, carpet, radiator.