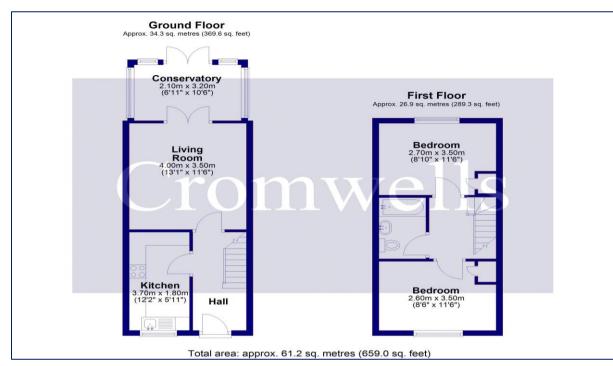

#### **Entrance Hall**

Door to kitchen

#### Kitchen - 12' 2" x 5' 11" (3.71m x 1.80m)

Worktops with fitted cupboards and drawers below, wall mounted cupboards, integrated oven and hob, stainless steel integrated sink and mixer tap, space and plumbing for washing machine, radiator, window to front.

**Living Room - 13' 1" x 11' 6" (3.98m x 3.50m)** Sliding door leading to conservatory, carpet,radiator.

Conservatory - 6' 11" x 10' 6" (2.11m x 3.20m) Glass roof, windows on all sides, tiled floor, doors to garden.

Stairs leading to first floor

Bedroom- 19' 8" x 11' 6" (5.99m x 3.50m) Carpet, window to front, radiator.

#### **Family Bathroom**

White 3 Piece suite, tiled walls surrounding bath with overhead shower and mixer tap, small wall mounted cupboard.

**Bedroom - 8' 10" x 11' 6" (2.69m x 3.50m)** Window to rear, carpet, radiator.