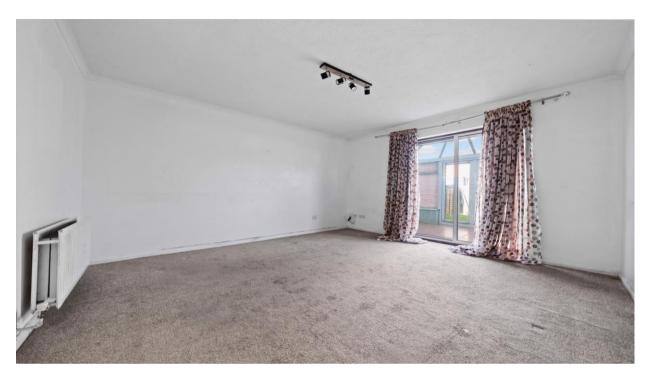

**Living Room - 13' 1" x 11' 6" (3.98m x 3.50m)** Sliding door leading to conservatory, carpet,radiator.

Conservatory - 6' 11" x 10' 6" (2.11m x 3.20m) Glass roof, windows on all sides, tiled floor, doors to garden.