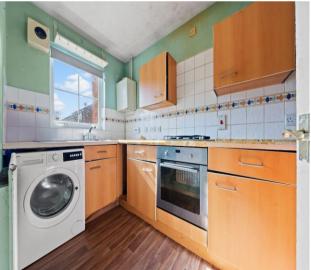

#### Kitchen - 12' 2" x 5' 11" (3.71m x 1.80m)

Worktops with fitted cupboards and drawers below, wall mounted cupboards, integrated oven and hob, stainless steel integrated sink and mixer tap, space and plumbing for washing machine, radiator, window to front.