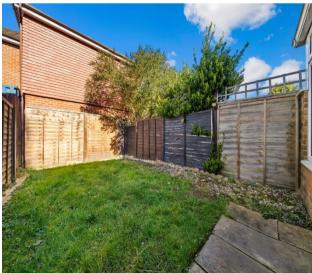

d drawers below, wall mounted cupboards, integrated oven and hob, stainless steel integrated sink and mixer tap, space and plumbing for washing machine, radiator, window to front.

**Living Room - 13' 1" x 11' 6" (3.98m x 3.50m)** Sliding door leading to conservatory, carpet,radiator.

Conservatory - 6' 11" x 10' 6" (2.11m x 3.20m) Glass roof, windows on all sides, tiled floor, doors to garden.

Stairs leading to first floor

Bedroom- 19' 8" x 11' 6" (5.99m x 3.50m) Carpet, window to front, radiator.

#### **Family Bathroom**

White 3 Piece suite, tiled walls surrounding bath with overhead shower and mixer tap, small wall mounted cupboard.

**Bedroom - 8' 10" x 11' 6" (2.69m x 3.50m)** Window to rear, carpet, radiator.

#### **Rear Garden**

Patio area and lawn.

### Off road parking













## Council Tax - D Local Authority: London Borough of Sutton Tenure -



95 Banstead Road Carshalton Surrey SM5 3NP



020 8642 5468



admin@cromwellscarshalton.com



www.cromwellsestateagents.uk

#### Disclaimer

These particulars are not an offer or contract, nor part of one. You should not rely on statements made by Cromwells in the particulars or by word of mouth or in writing ("information") as being factually accurate about the property, its condition or value. Neither Cromwells nor any joint agent has authority to make representations about the property, and accordingly any information given is entirely without responsibility on the part of the agents, seller(s) or lessor(s). Photographs show only certain parts of the property as they appeared at the time they were taken.