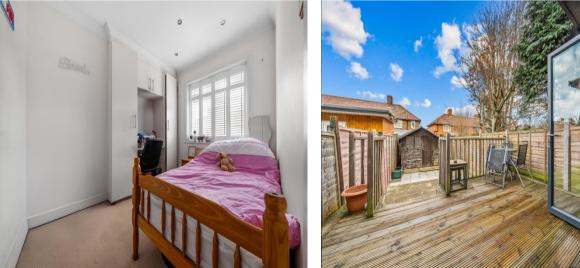

## Hallway -

Radiator, stairs leading to first floor landing.

**Bedroom - 9' 10'' x 14' 3'' (2.99m x 4.34m)** Double glazed windows to front, carpet, large fitted wardrobes, radiator.

**Bedroom - 10' 2'' x 8' 8'' (3.10m x 2.64m)** Double glazed window to rear, carpet, small fitted wardrobes with integrated desk, ceiling spotlights.

**Bedroom - 7' 1'' x 5' 9'' (2.16m x 1.75m)** Double glazed window to front, carpet, radiator.

## Garden -

Decking area with stairs leading down to a paved lawn, shed.

**Drive way** Allowing for off street parking