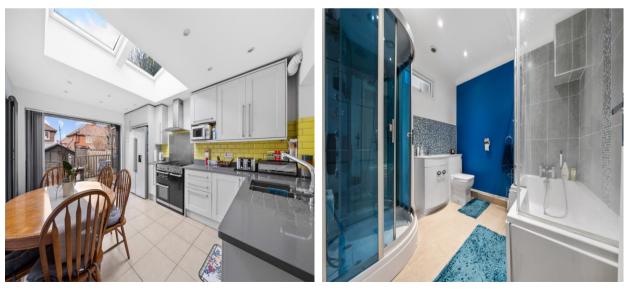

## Family Bathroom -

Family bathroom features under floor heating, a large free standing shower cabin, tiled bath with mixer taps and shower attachment, white wc, white hand basin with tiled backsplash and storage below, ceiling spotlights and tiled floor.

## Kitchen/Dining Room - 15' 3'' x 11' 2'' (4.64m x 3.40m)

Immaculately extended modern kitchen has granite worktops with an integrated chrome sink with mixer tap, cupboards and drawers above and below, verticle radiator and ceiling spotlights. It also benefits from under floor heating, two large Velux windows and bifolding doors extending this already bright and airy kitchen out into the garden.