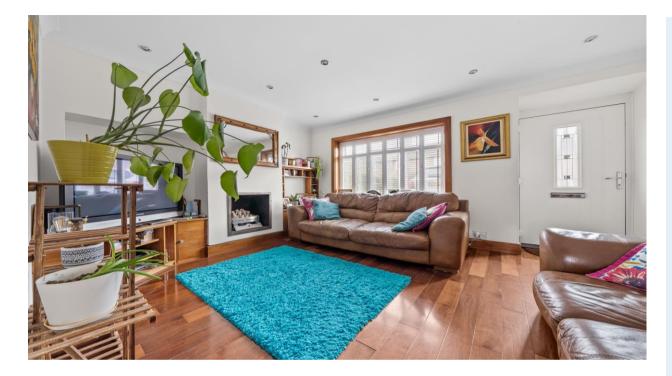

\*NO CHAIN \*Off Road Parking \*Tastefully Decorated \*Spacious Lounge

**Reception Room - 11' 2'' x 14' 1'' (3.40m x 4.29m)** Bright and spacious lounge, large double glazed windows to front, feature fireplace, wood flooring, ceiling spotlights.