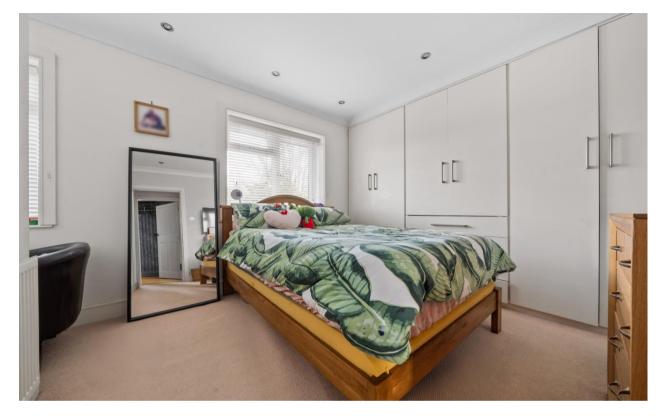

## Hallway -

Radiator, stairs leading to first floor landing.

**Bedroom - 9' 10'' x 14' 3'' (2.99m x 4.34m)** Double glazed windows to front, carpet, large fitted wardrobes, radiator.

**Bedroom - 10' 2'' x 8' 8'' (3.10m x 2.64m)** Double glazed window to rear, carpet, small fitted wardrobes with integrated desk, ceiling spotlights.