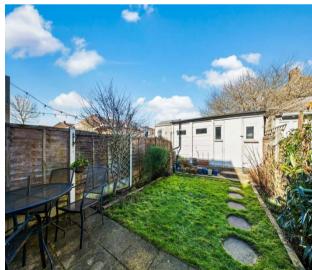

ers and cupboards below and above, space for fridge and freezer, space and plumbing for washing machine/dishwasher, oven and hob with extractor fan above, double glazed windows and door leading to garden. Door to ground floor WC.

#### **Ground Floor WC**

#### Stairs to first floor

Door leading to:

#### Bedroom - 14' 11" x 14' 1" (4.54m x 4.29m)

Double glazed bay window to front, carpet, radiator, ceiling spotlights.

#### Bedroom - 8' 2" x 8' 0" (2.49m x 2.44m)

Double glazed window to rear, radiator, carpet.

#### **Bathroom**

Part tiled walls, paneled bath with overhead shower and bath screen, low level wc, hand basin with storage below, heated towel rail.

#### Garden

Patio, lawn area, flower beds

#### Garage to rear

#### **Front Driveway**

Allows for off street parking.













## Council Tax - D Local Authority: London Borough of Sutton Tenure - Freehold



95 Banstead Road Carshalton Surrey SM5 3NP



020 8642 5468



admin@cromwellscarshalton.com



www.cromwellsestateagents.uk

#### Disclaimer

These particulars are not an offer or contract, nor part of one. You should not rely on statements made by Cromwells in the particulars or by word of mouth or in writing ("information") as being factually accurate about the property, its condition or value. Neither Cromwells nor any joint agent has authority to make representations about the property, and accordingly any information given is entirely without responsibility on the part of the agents, seller(s) or lessor(s). Photographs show only certain parts of the property as they appeared at the time they wer