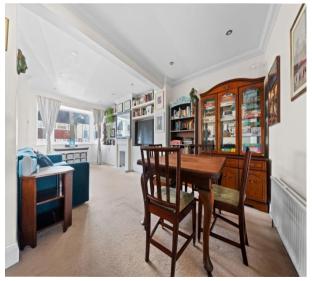

### Lounge/Dining Room - 22' 10" x 14' 1" (6.95m x 4.29m)

Extended living area, double glazed bay window, ceiling spot lights, space for dining table and chairs, fitted storage cupboards and shelves, radiator, archway leading to: