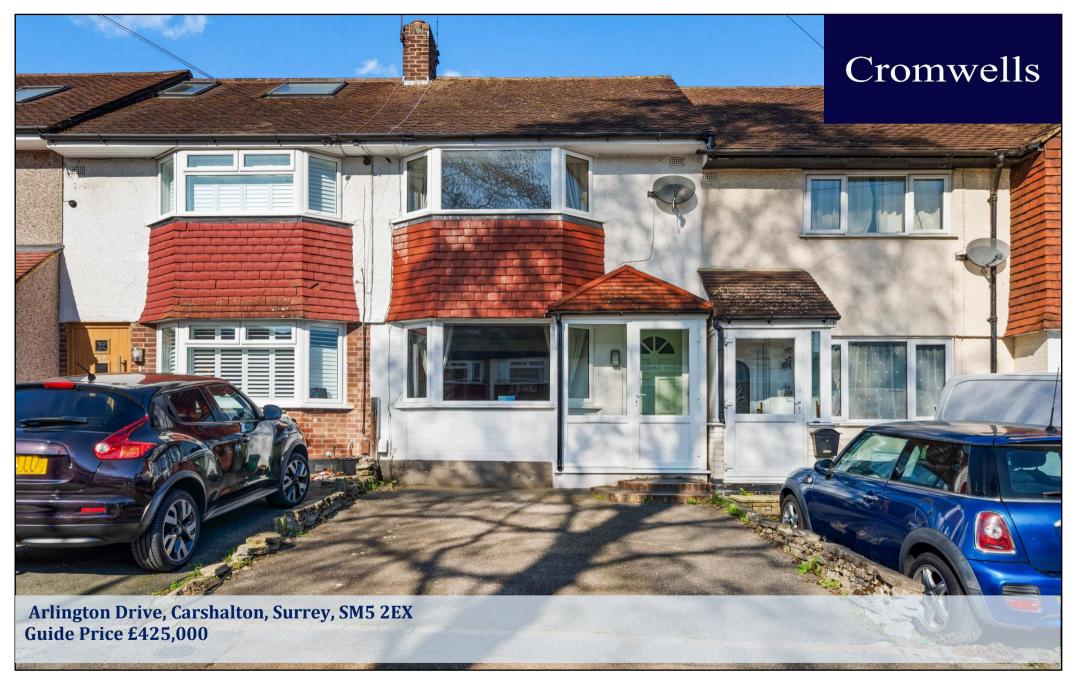

A very well presented and extended to front and rear terraced property, benefits from a spacious 22ft lounge and an extended kitchen, is situated in a sought after location, close to local schools, shops and transport links.

# \*Extended Porch \*Upstairs Bathroom \*Potential for Further Extension (STPP) \*Driveway for Off Street Parking & Garage to rear

#### **Front Driveway**

Allows for off street parking.

## Council Tax - D Local Authority: London Borough of Sutton Tenure - Freehold

95 Banstead Road Carshalton Surrey SM5 3NP

020 8642 5468

admin@cromwellscarshalton.com

www.cromwellsestateagents.uk