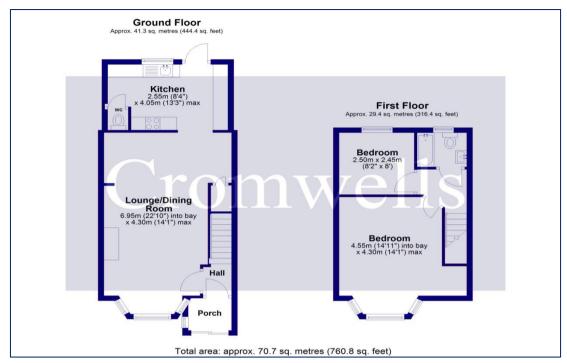

### Lounge/Dining Room - 22' 10" x 14' 1" (6.95m x 4.29m)

Extended living area, double glazed bay window, ceiling spot lights, space for dining table and chairs, fitted storage cupboards and shelves, radiator, archway leading to:

#### Kitchen - 8' 4" x 13' 3" (2.54m x 4.04m)

Laminate flooring, work surfaces with drawers and cupboards below and above, space for fridge and freezer, space and plumbing for washing machine/dishwasher, oven and hob with extractor fan above, double glazed windows and door leading to garden. Door to ground floor WC.

#### Bedroom - 14' 11" x 14' 1" (4.54m x 4.29m)

Double glazed bay window to front, carpet, radiator, ceiling spotlights.

#### Bedroom - 8' 2" x 8' 0" (2.49m x 2.44m)

Double glazed window to rear, radiator, carpet.