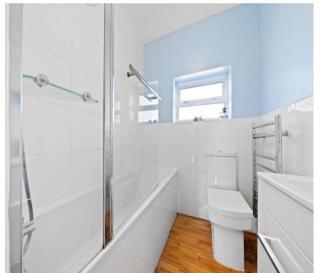

#### **Bathroom**

Part tiled walls, paneled bath with overhead shower and bath screen, low level wc, hand basin with storage below, heated towel rail.