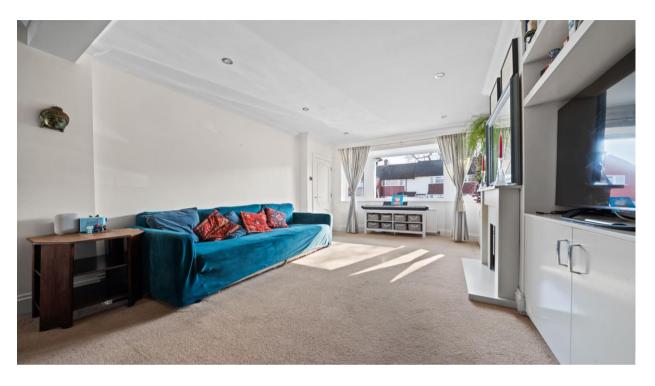

### Lounge/Dining Room - 22' 10" x 14' 1" (6.95m x 4.29m)

Extended living area, double glazed bay window, ceiling spot lights, space for dining table and chairs, fitted storage cupboards and shelves, radiator, archway leading to: