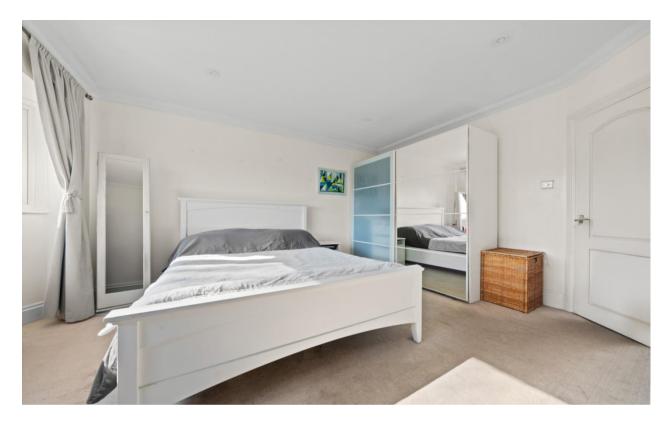

#### Bedroom - 14' 11" x 14' 1" (4.54m x 4.29m)

Double glazed bay window to front, carpet, radiator, ceiling spotlights.

#### Bedroom - 8' 2" x 8' 0" (2.49m x 2.44m)

Double glazed window to rear, radiator, carpet.