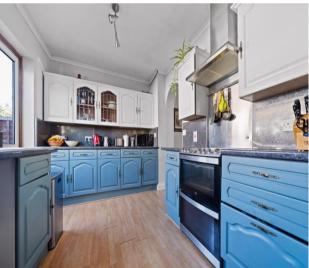

#### Kitchen - 8' 4" x 13' 3" (2.54m x 4.04m)

Laminate flooring, work surfaces with drawers and cupboards below and above, space for fridge and freezer, space and plumbing for washing machine/dishwasher, oven and hob with extractor fan above, double glazed windows and door leading to garden. Door to ground floor WC.