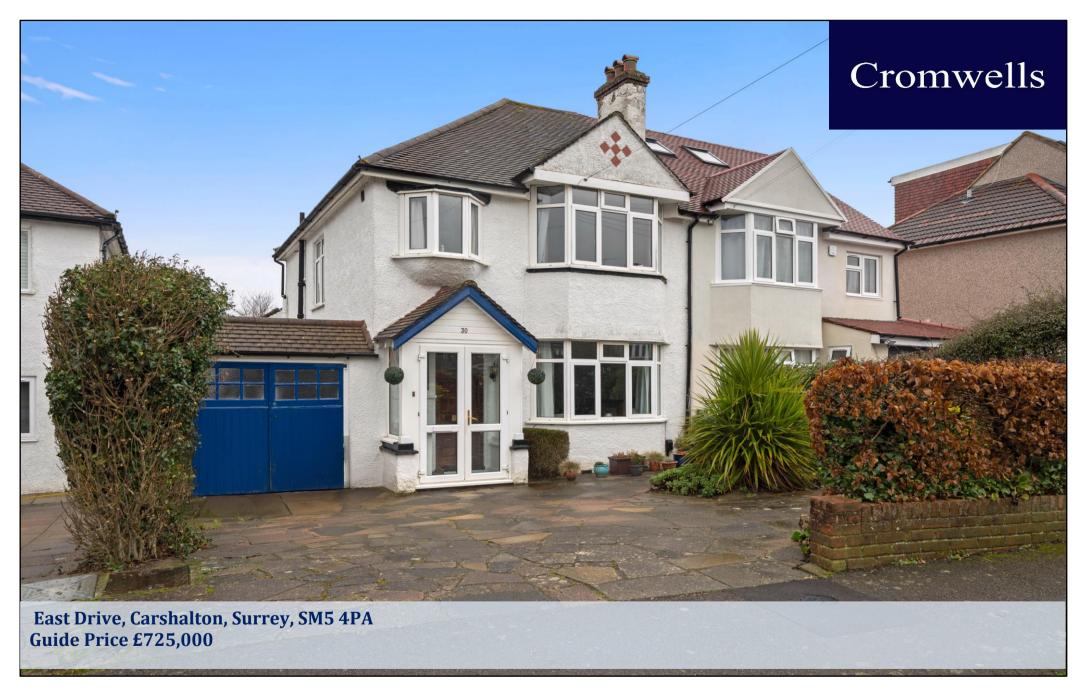

A spacious and extended three bedroom semi detached family home with garage, the property has had planning permission previously granted for a two storey side extension, as well as a loft conversion, and is ideally located in a sought after location close to local schools, shops and transport links.

# \*Two Good Size Reception Rooms \*20ft Kitchen/Breakfast Room \*Approx. 100ft Rear Garden \*Garage & Driveway for off street parking

# **Separate WC**Side aspect

Attached Garage to Side - 14' 8" x 9' 5" (4.47m x 2.87m)

Front and rear access, with power and lighting

**Large Rear Garden**Approximately 100ft

**Driveway for off street parking** 