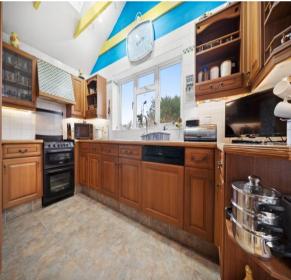

Kitchen/Breakfast Room

Breakfast Area - 12' 1" x 7' 2" (3.68m x 2.18m)

Open through to kitchen

Kitchen - 12' 5" x 7' 10" (3.78m x 2.39m)

Rear aspect, door out to garden

Utility Room - 8' 4" x 6' 9" (2.54m x 2.06m)