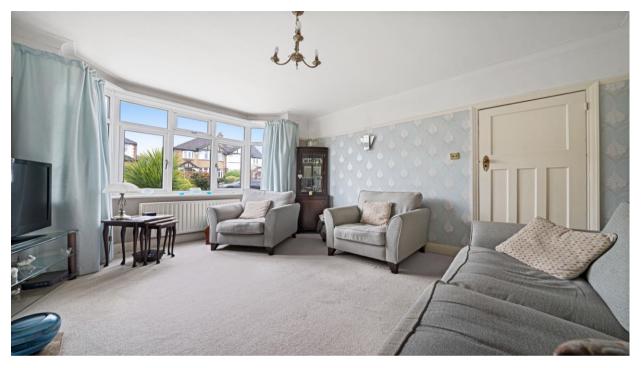

#### **Entrance Hall**

Doors to:

Lounge - 13' 8" x 12' 1" (4.16m x 3.68m)

Front aspect, bay window fireplace

Dining Room - 13' 0" x 10' 10" (3.96m x 3.30m)

Rear aspect, fireplace, doors out to garden

**Downstairs WC** 