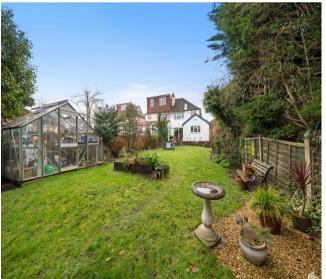

# **Separate WC**Side aspect

Attached Garage to Side - 14' 8" x 9' 5" (4.47m x 2.87m)

Front and rear access, with power and lighting

**Large Rear Garden**Approximately 100ft

**Driveway for off street parking** 