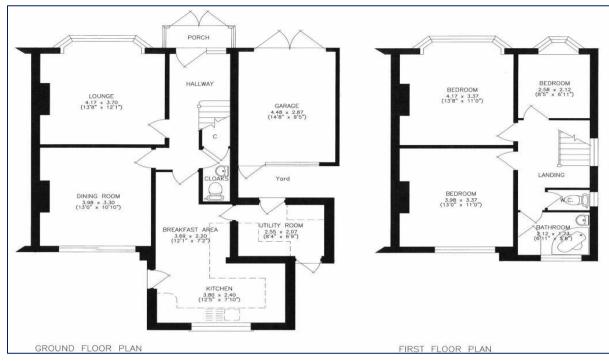

### **Enclosed Entrance Porch**

Front door leading to entrance hall

#### **Entrance Hall**

Doors to:

Lounge - 13' 8" x 12' 1" (4.16m x 3.68m)

Front aspect, bay window fireplace

Dining Room - 13' 0" x 10' 10" (3.96m x 3.30m)

Rear aspect, fireplace, doors out to garden

**Downstairs WC** 

Kitchen/Breakfast Room

Breakfast Area - 12' 1" x 7' 2" (3.68m x 2.18m)

Open through to kitchen

Kitchen - 12' 5" x 7' 10" (3.78m x 2.39m)

Rear aspect, door out to garden

Utility Room - 8' 4" x 6' 9" (2.54m x 2.06m)

Door from breakfast area. Door out to rear garden and door to yard area behind garage

# Stairs to first floor landing

Doors leading to:

**Bedroom 1 - 13' 8" x 11' 0" (4.16m x 3.35m)**Front aspect, bay window

**Bedroom 2 - 13' 0" x 11' 0" (3.96m x 3.35m)**Rear aspect, fireplace

**Bedroom 3 - 8' 5" x 6' 11" (2.56m x 2.11m)** Front aspect, bay window

Family Bathroom - 6' 11" x 5' 8" (2.11m x 1.73m) Rear aspect

# **Separate WC**Side aspect

Attached Garage to Side - 14' 8" x 9' 5" (4.47m x 2.87m)

Front and rear access, with power and lighting

**Large Rear Garden**Approximately 100ft

**Driveway for off street parking** 