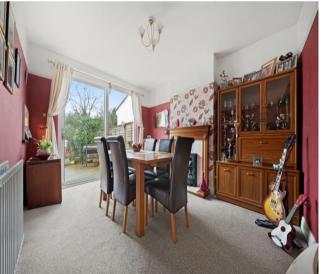

#### **Entrance Hall**

Doors to:

Lounge - 13' 8" x 12' 1" (4.16m x 3.68m)

Front aspect, bay window fireplace

Dining Room - 13' 0" x 10' 10" (3.96m x 3.30m)

Rear aspect, fireplace, doors out to garden

**Downstairs WC** 