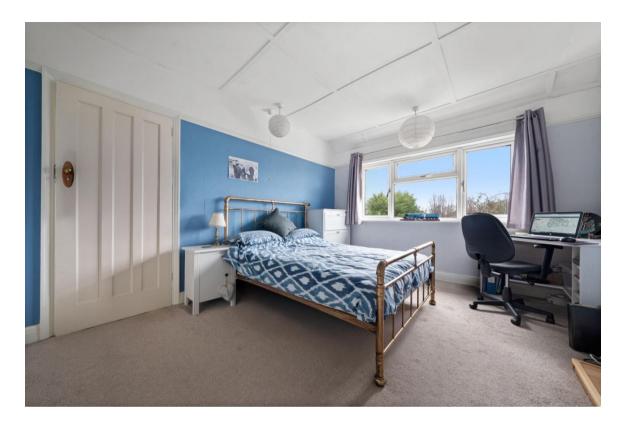

# Stairs to first floor landing

Doors leading to:

**Bedroom 1 - 13' 8" x 11' 0" (4.16m x 3.35m)**Front aspect, bay window

**Bedroom 2 - 13' 0" x 11' 0" (3.96m x 3.35m)**Rear aspect, fireplace

**Bedroom 3 - 8' 5" x 6' 11" (2.56m x 2.11m)** Front aspect, bay window