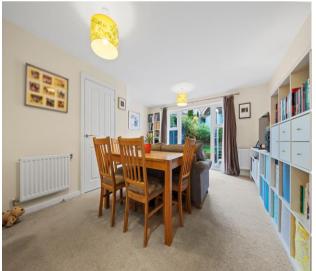

# Living/Dining Room - 16' 2" x 15' 7" (4.92m x 4.75m)

Rear aspect, open through to Kitchen. Doors out to garden

**Kitchen - 13' 7" x 6' 11" (4.14m x 2.11m)**Open through to living/dining room