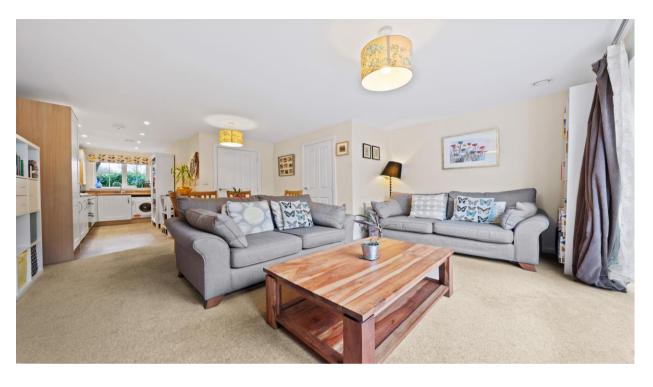

# Living/Dining Room - 16' 2" x 15' 7" (4.92m x 4.75m)

Rear aspect, open through to Kitchen. Doors out to garden

**Kitchen - 13' 7" x 6' 11" (4.14m x 2.11m)**Open through to living/dining room