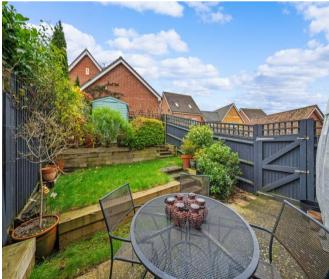

#### Outside

Sunny tiered rear garden

Own private garage - 18' 2" x 9' 1" (5.53m x 2.77m)

**Parking** 