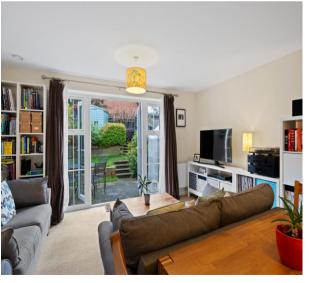

# Living/Dining Room - 16' 2" x 15' 7" (4.92m x 4.75m)

Rear aspect, open through to Kitchen. Doors out to garden

**Kitchen - 13' 7" x 6' 11" (4.14m x 2.11m)**Open through to living/dining room