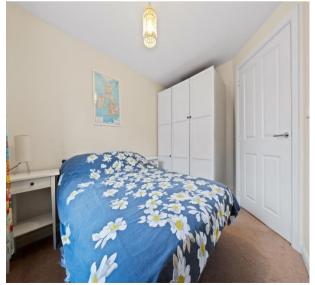

#### **En-suite shower room**

Front aspect - leading from bedroom 1

Bedroom 2 - 10' 10" x 8' 4" (3.30m x 2.54m)
Rear aspect, fitted wardrobe cupboards

**Bedroom 3 - 8' 1" x 7' 0" (2.46m x 2.13m)**Rear aspect