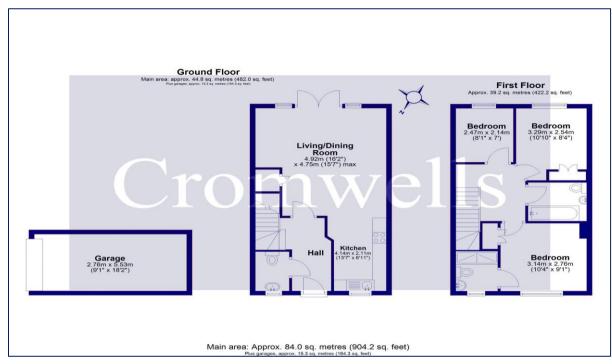

# Living/Dining Room - 16' 2" x 15' 7" (4.92m x 4.75m)

Rear aspect, open through to Kitchen. Doors out to garden

**Kitchen - 13' 7" x 6' 11" (4.14m x 2.11m)**Open through to living/dining room

#### **Ground Floor WC**

Front aspect

# **Stairs to First Floor Landing**

Doors to:

Bedroom 1 - 10' 4" x 9' 1" (3.15m x 2.77m)
Front aspect, door to en-suite shower room

#### **En-suite shower room**

Front aspect - leading from bedroom 1

Bedroom 2 - 10' 10" x 8' 4" (3.30m x 2.54m)
Rear aspect, fitted wardrobe cupboards

**Bedroom 3 - 8' 1" x 7' 0" (2.46m x 2.13m)**Rear aspect

# Family Bathroom

Side aspect

#### Outside

Sunny tiered rear garden

Own private garage - 18' 2" x 9' 1" (5.53m x 2.77m)

**Parking** 