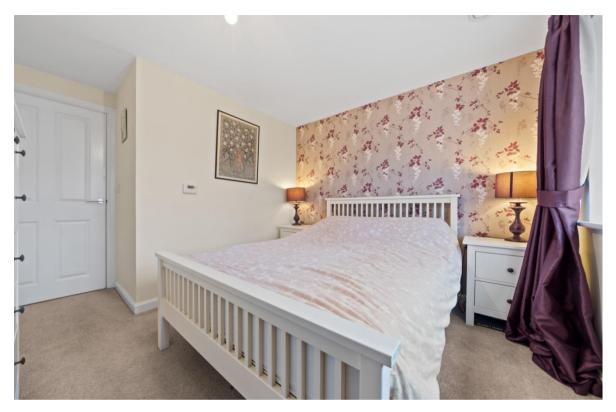

# **Stairs to First Floor Landing**

Doors to:

Bedroom 1 - 10' 4" x 9' 1" (3.15m x 2.77m)
Front aspect, door to en-suite shower room

#### **En-suite shower room**

Front aspect - leading from bedroom 1

Bedroom 2 - 10' 10" x 8' 4" (3.30m x 2.54m)
Rear aspect, fitted wardrobe cupboards

**Bedroom 3 - 8' 1" x 7' 0" (2.46m x 2.13m)**Rear aspect