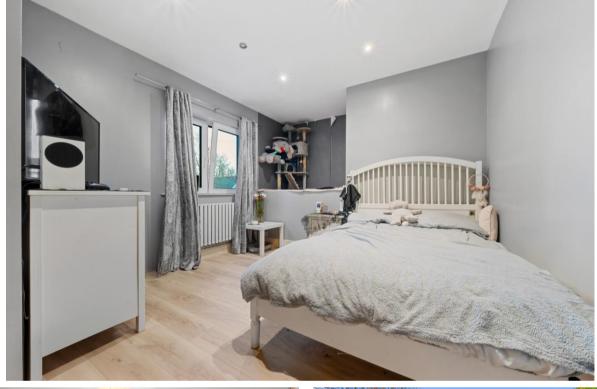

**Ground Floor WC** Front aspect **Stairs to first floor landing** Doors to:

**Bedroom 1 - 23' 4'' x 9' 6'' (7.11m x 2.89m)** Front aspect, large built in wardrobe cupboards

**Bedroom 2 - 10' 9'' x 14' 4'' (3.27m x 4.37m)** Front aspect, built in storage cupboard, door to en-suite shower room

## **En-Suite Shower Room**

**Bedroom 3 - 16' 10'' x 9' 6'' (5.13m x 2.89m)** Rear aspect

**Bedroom 4 - 12' 5'' x 12' 2'' (3.78m x 3.71m)** Rear aspect, leading into first floor rear extension, potential dressing room and en-suite