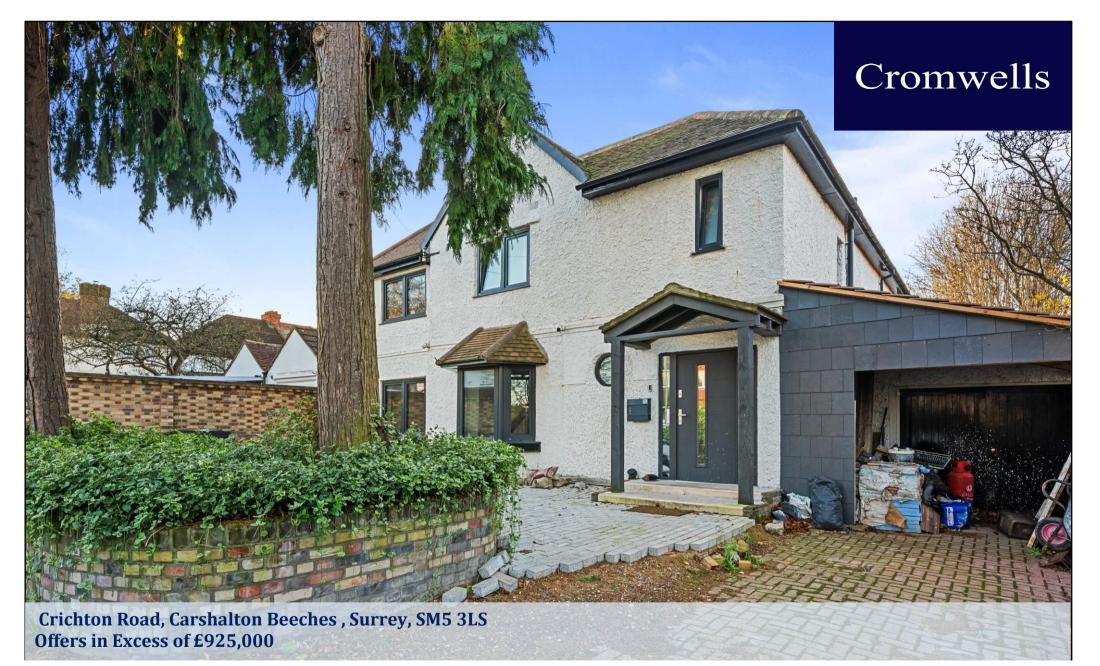

A fantastic opportunity to acquire this incredibly spacious Detached family home, with a double storey extension providing 4 bedrooms, master suite with dressing room & en-suite potential, 3 receptions, with a huge kitchen/diner, which has the bones of the extension, but provides an opportunity to finish the project to your own desired specification. Located just minutes from Carshalton Beeches station and surrounded by local amenities including outstanding schools, shops, restaurants, transport & leisure facilities.

\*Detached Extended Large Family Home - NO CHAIN \*Attached Garage & Large Rear Garden \*18'5 x 33' Rear Extension (Kitchen/Diner) potential - unfinished \*Two Bathrooms, further ensuite potential & G/F WC