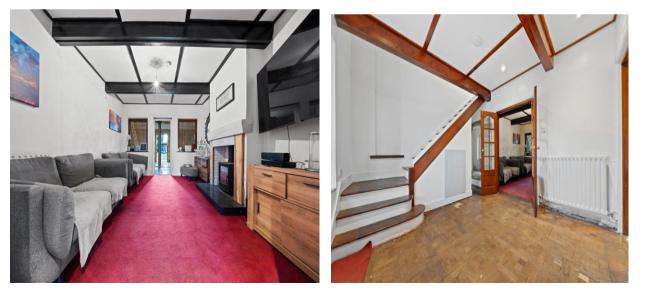

**Storm Porch** Front door leading to:

**Entrance Hall** Large walk in cupboards - cloakroom space etc. Doors leading to:

**Reception Room - 20' 1'' x 9' 7'' (6.12m x 2.92m)** Front aspect

**Reception Room - 15' 6'' x 12' 6'' (4.72m x 3.81m)** Rear Aspect, door leading to rear extension

**Ground Floor WC** Front aspect **Stairs to first floor landing** Doors to:

**Bedroom 1 - 23' 4'' x 9' 6'' (7.11m x 2.89m)** Front aspect, large built in wardrobe cupboards

**Bedroom 2 - 10' 9'' x 14' 4'' (3.27m x 4.37m)** Front aspect, built in storage cupboard, door to en-suite shower room