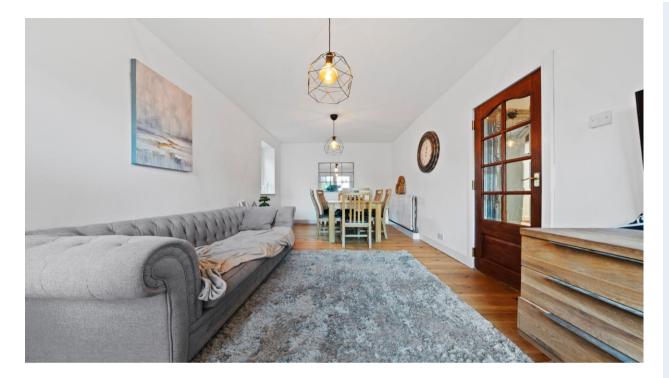

**Storm Porch** Front door leading to:

**Entrance Hall** Large walk in cupboards - cloakroom space etc. Doors leading to:

**Reception Room - 20' 1'' x 9' 7'' (6.12m x 2.92m)** Front aspect

**Reception Room - 15' 6'' x 12' 6'' (4.72m x 3.81m)** Rear Aspect, door leading to rear extension