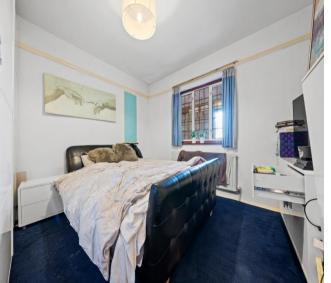

**Ground Floor WC** Front aspect **Stairs to first floor landing** Doors to:

**Bedroom 1 - 23' 4'' x 9' 6'' (7.11m x 2.89m)** Front aspect, large built in wardrobe cupboards

**Bedroom 2 - 10' 9'' x 14' 4'' (3.27m x 4.37m)** Front aspect, built in storage cupboard, door to en-suite shower room

## **En-Suite Shower Room**

**Bedroom 3 - 16' 10'' x 9' 6'' (5.13m x 2.89m)** Rear aspect

**Bedroom 4 - 12' 5'' x 12' 2'' (3.78m x 3.71m)** Rear aspect, leading into first floor rear extension, potential dressing room and en-suite