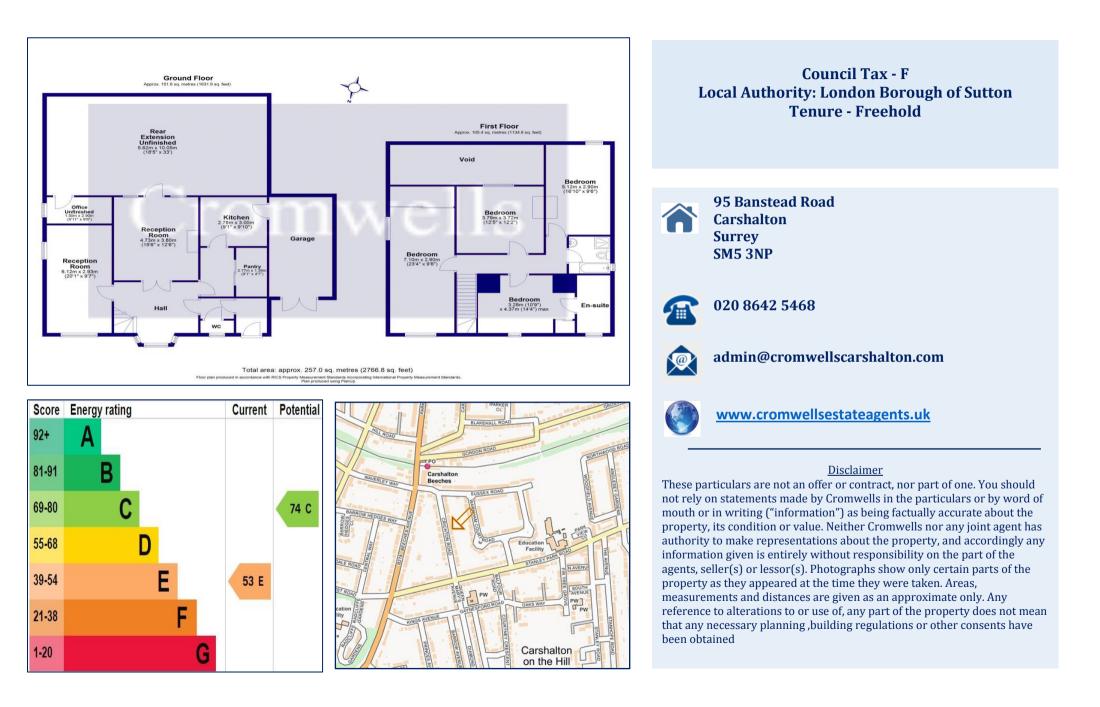

**Storm Porch** Front door leading to:

**Entrance Hall** Large walk in cupboards - cloakroom space etc. Doors leading to:

**Reception Room - 20' 1'' x 9' 7'' (6.12m x 2.92m)** Front aspect

**Reception Room - 15' 6'' x 12' 6'' (4.72m x 3.81m)** Rear Aspect, door leading to rear extension

**Kitchen - 9' 1'' x 9' 10'' (2.77m x 2.99m)** Currently existing kitchen,, door to possible utility/storage, leading to large pantry. Door into garage.

Pantry - 9' 1" x 4' 7" (2.77m x 1.40m)

Large Rear Extension - Potential Kitchen/Dining Room - 18' 5'' x 33' 0'' (5.61m x 10.05m) Extension for completing to own specification

**Ground Floor WC** Front aspect **Stairs to first floor landing** Doors to:

**Bedroom 1 - 23' 4'' x 9' 6'' (7.11m x 2.89m)** Front aspect, large built in wardrobe cupboards

**Bedroom 2 - 10' 9'' x 14' 4'' (3.27m x 4.37m)** Front aspect, built in storage cupboard, door to en-suite shower room

## **En-Suite Shower Room**

**Bedroom 3 - 16' 10'' x 9' 6'' (5.13m x 2.89m)** Rear aspect

**Bedroom 4 - 12' 5'' x 12' 2'' (3.78m x 3.71m)** Rear aspect, leading into first floor rear extension, potential dressing room and en-suite

## **Family Bathroom**

Outside

**Attached Garage** With front and internal access from existing kitchen

Large Rear Garden

Driveway for off street parking