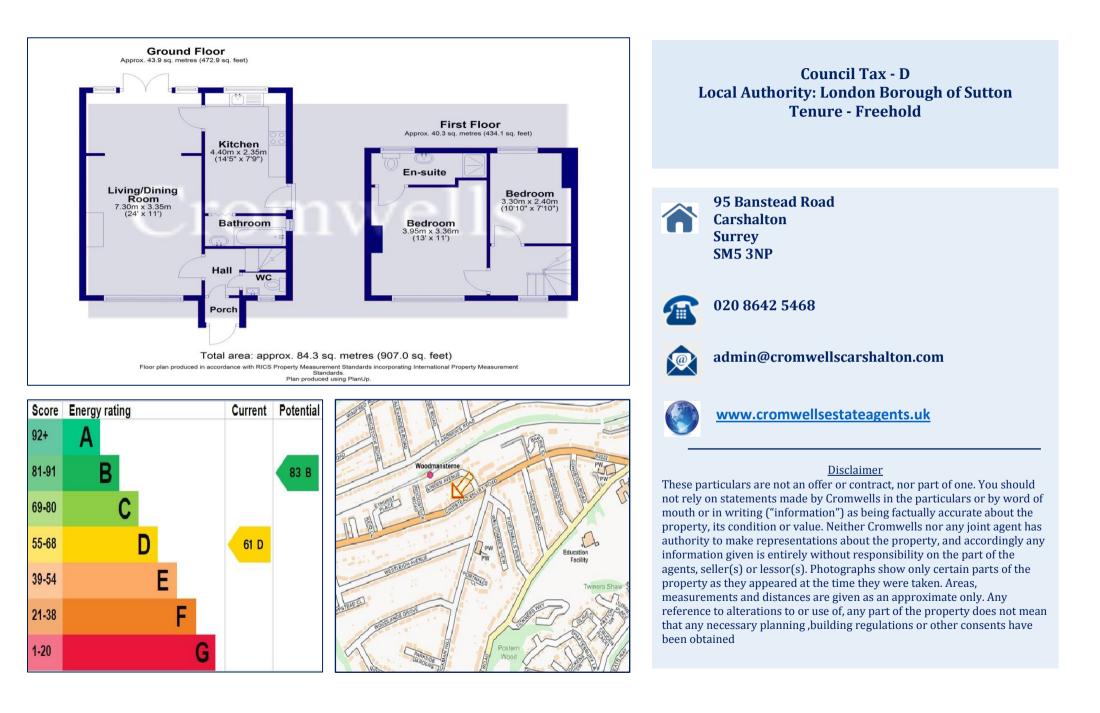

## Living/Dining Room - 24' 0" x 11' 0" (7.31m x 3.35m)

Super large living room/dining room, front aspect window, door leading into the garden

## Kitchen - 14' 5" x 7' 9" (4.39m x 2.36m)

Spacious kitchen, rear aspect window, overlooking the garden, side door

**Bathroom 1** Two piece suite, side aspect window

**Downstairs WC** Front aspect window

**First Floor Landing** Front aspect window, doors leading to:

Bedroom 1 - 13' 0" x 11' 0" (3.96m x 3.35m) Front aspect window, en-suite shower room

**Bedroom 2 - 10' 10'' x 7' 10'' (3.30m x 2.39m)** Rear aspect window