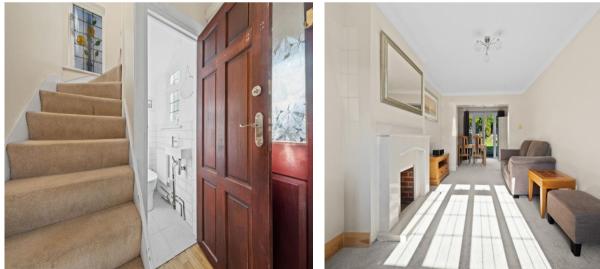

## **Entrance Porch**

Hall Doors leading to:

## Living/Dining Room - 24' 0" x 11' 0" (7.31m x 3.35m)

Super large living room/dining room, front aspect window, door leading into the garden

## Kitchen - 14' 5" x 7' 9" (4.39m x 2.36m)

Spacious kitchen, rear aspect window, overlooking the garden, side door

**Bathroom 1** Two piece suite, side aspect window

**Downstairs WC** Front aspect window