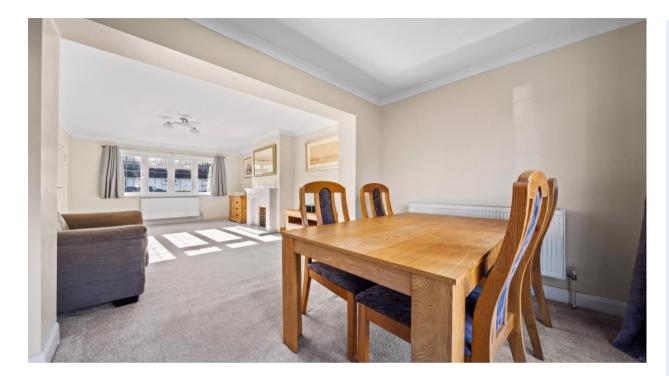

## Living/Dining Room - 24' 0" x 11' 0" (7.31m x 3.35m)

Super large living room/dining room, front aspect window, door leading into the garden