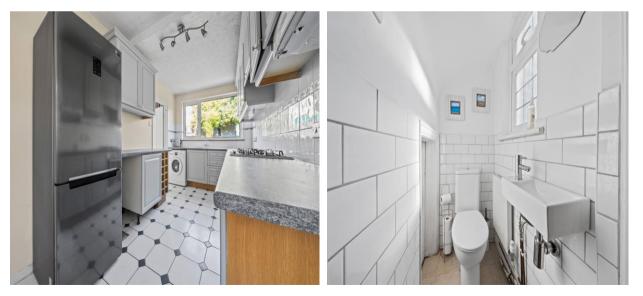

## Kitchen - 14' 5" x 7' 9" (4.39m x 2.36m)

Spacious kitchen, rear aspect window, overlooking the garden, side door

**Bathroom 1** Two piece suite, side aspect window

**Downstairs WC** Front aspect window