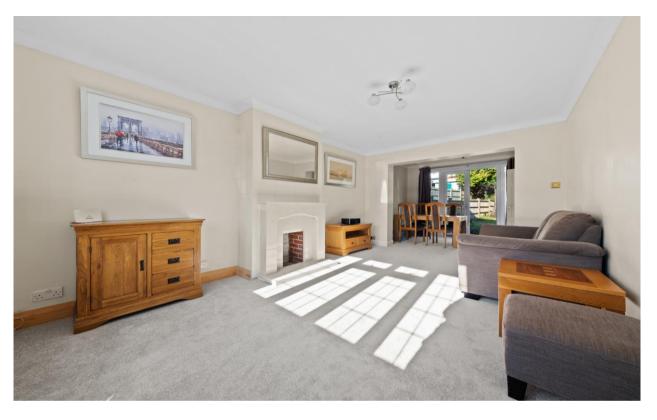

## Living/Dining Room - 24' 0" x 11' 0" (7.31m x 3.35m)

Super large living room/dining room, front aspect window, door leading into the garden