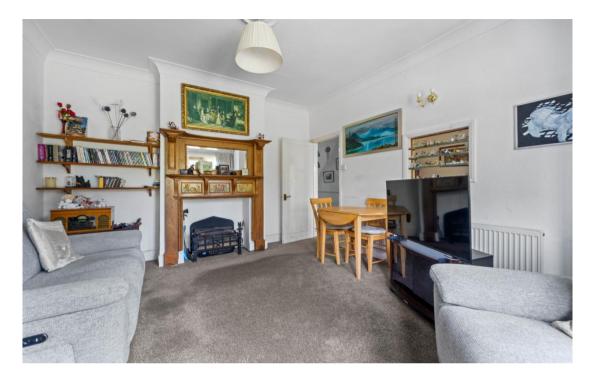

#### **Entrance Hall**

Doors to:

Reception Room - 15' 1" x 12' 0" (4.59m x 3.65m) Front aspect, square bay window

Reception Room - 13' 11"  $\times$  12' 0" (4.24m  $\times$  3.65m) Rear aspect with door out to garden