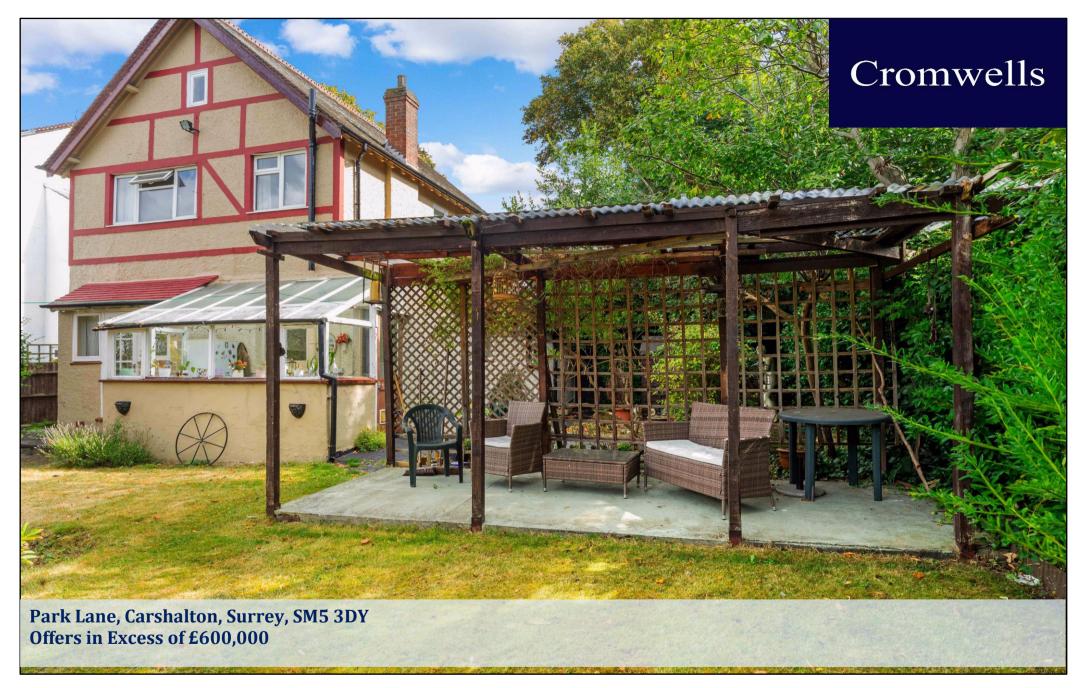

A rare opportunity to acquire this beautiful Detached 3 bedroom family home with so much extension potential with it's abundance of land. Also a great location close to well performing schools, including Wallington County Grammar School and Bandon Hill Primary. The lovely outside space of Beddington Park and Carshalton Park are also close by.

#### Outside

Wide plot with extremely large rear garden