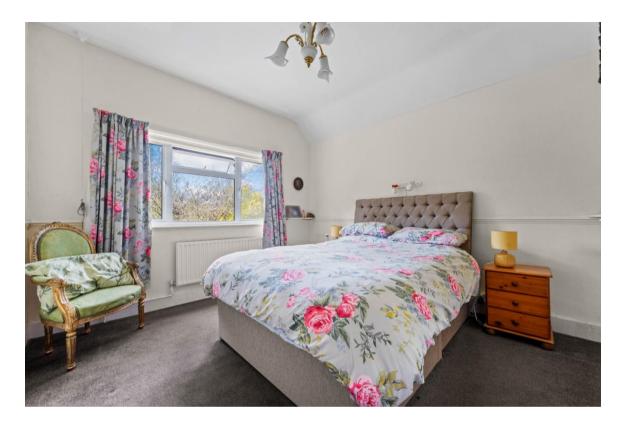

# **Stairs leading to first floor landing Doors to:**

Bedroom 1 - 11' 8" x 10' 8" (3.55m x 3.25m)
Front aspect, range of fitted wardrobe cupboards

Bedroom 2 - 12' 2" x 11' 2" (3.71m x 3.40m) Rear aspect

**Bedroom 3 - 9' 0" x 7' 1" (2.74m x 2.16m)** Rear aspect

Shower Room - 6' 7" x 4' 1" (2.01m x 1.24m) Front aspect