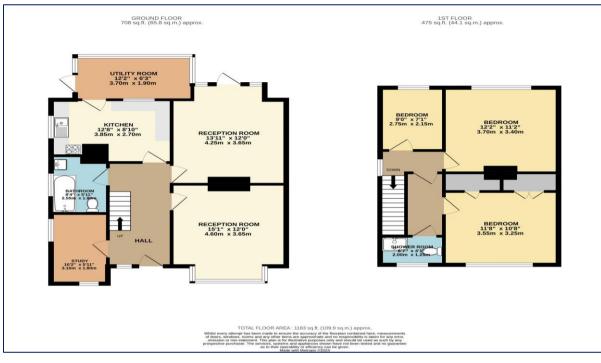

#### **Entrance Hall**

Doors to:

Reception Room - 15' 1" x 12' 0" (4.59m x 3.65m) Front aspect, square bay window

Reception Room - 13' 11"  $\times$  12' 0" (4.24m  $\times$  3.65m) Rear aspect with door out to garden

Kitchen - 12' 8" x 8' 10" (3.86m x 2.69m) Rear aspect, door to utility room

Utility Room - 12' 2" x 6' 3" (3.71m x 1.90m)
Rear aspect, door out to garden

Family bathroom  $-8'4" \times 5'11"$  (2.54m x 1.80m) Side aspect

**Study - 10' 2" x 5' 11" (3.10m x 1.80m)** Front aspect

# **Stairs leading to first floor landing Doors to:**

Bedroom 1 - 11' 8" x 10' 8" (3.55m x 3.25m)
Front aspect, range of fitted wardrobe cupboards

Bedroom 2 - 12' 2" x 11' 2" (3.71m x 3.40m) Rear aspect

**Bedroom 3 - 9' 0" x 7' 1" (2.74m x 2.16m)** Rear aspect

Shower Room - 6' 7" x 4' 1" (2.01m x 1.24m) Front aspect