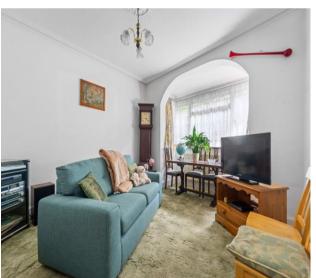

#### **Entrance Hall**

Doors to:

Reception Room - 15' 1" x 12' 0" (4.59m x 3.65m) Front aspect, square bay window

Reception Room - 13' 11"  $\times$  12' 0" (4.24m  $\times$  3.65m) Rear aspect with door out to garden