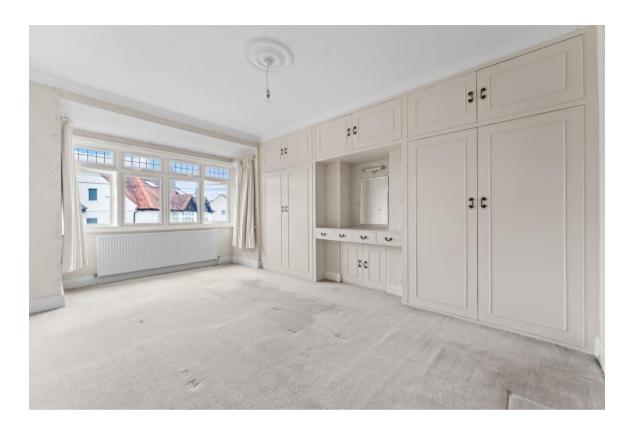

## **Utility Room**

Door to ground floor WC. Door out to garden

**Ground Floor WC** 

**Stairs to First Floor Landing**Doors to:

Bedroom 1 - 17' 3" x 11' 10" (5.25m x 3.60m)

Front aspect with superb views over London. Square bay window, fitted wardrobe cupboards.