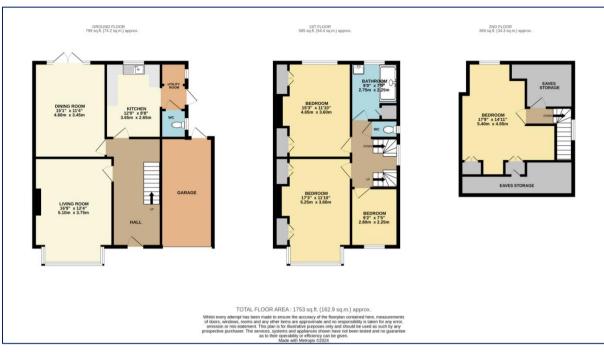

## **Entrance Hall**

Doors leading to:

**Living Room - 16' 9" x 12' 4" (5.10m x 3.76m)**Front aspect, square bay window, fireplace

Dining Room - 15' 1" x 11' 4" (4.59m x 3.45m) Rear aspect, double doors out to garden

Kitchen - 12' 0" x 8' 8" (3.65m x 2.64m) Rear aspect, leading to utility room

## **Utility Room**

Door to ground floor WC. Door out to garden

**Ground Floor WC** 

**Stairs to First Floor Landing**Doors to:

Bedroom 1 - 17' 3" x 11' 10" (5.25m x 3.60m)

Front aspect with superb views over London. Square bay window, fitted wardrobe cupboards.

Bedroom 2 - 15' 3" x 11' 10" (4.64m x 3.60m)

Rear aspect, fitted wardrobe cupboards

**Bedroom 3 - 9' 2" x 7' 5" (2.79m x 2.26m)**Front aspect

**Family Bathroom - 9' 0" x 7' 5" (2.74m x 2.26m)** Rear aspect

**Separate WC** 

**Stairs to 2nd Floor Landing Doors to:** 

**Large Eaves Storage** 

Bedroom 4 - 17' 9" x 14' 11" (5.41m x 4.54m)
Rear aspect view, fitted wardrobe cupboards

Outside

Attached side garage

Front and rear access