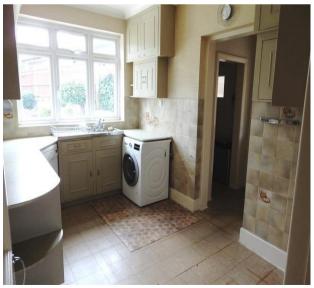

## **Utility Room**

Door to ground floor WC. Door out to garden

**Ground Floor WC** 

**Stairs to First Floor Landing**Doors to:

Bedroom 1 - 17' 3" x 11' 10" (5.25m x 3.60m)

Front aspect with superb views over London. Square bay window, fitted wardrobe cupboards.