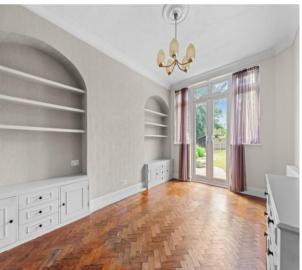

## **Entrance Hall**

Doors leading to:

**Living Room - 16' 9" x 12' 4" (5.10m x 3.76m)**Front aspect, square bay window, fireplace

Dining Room - 15' 1" x 11' 4" (4.59m x 3.45m) Rear aspect, double doors out to garden