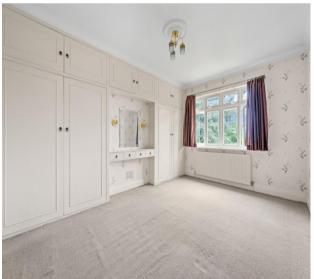

## **Utility Room**

Door to ground floor WC. Door out to garden

**Ground Floor WC** 

**Stairs to First Floor Landing**Doors to:

Bedroom 1 - 17' 3" x 11' 10" (5.25m x 3.60m)

Front aspect with superb views over London. Square bay window, fitted wardrobe cupboards.