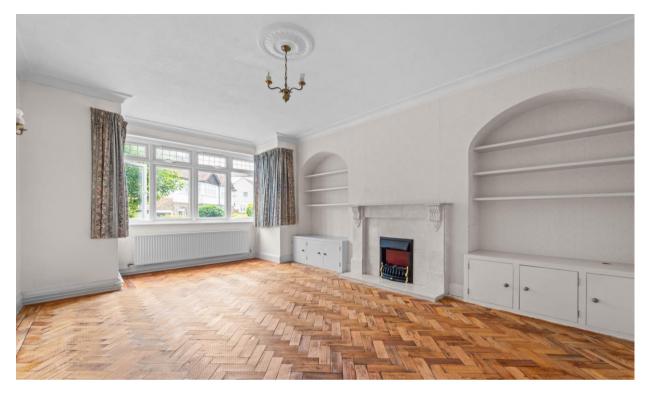

## **Entrance Hall**

Doors leading to:

**Living Room - 16' 9" x 12' 4" (5.10m x 3.76m)**Front aspect, square bay window, fireplace

Dining Room - 15' 1" x 11' 4" (4.59m x 3.45m) Rear aspect, double doors out to garden