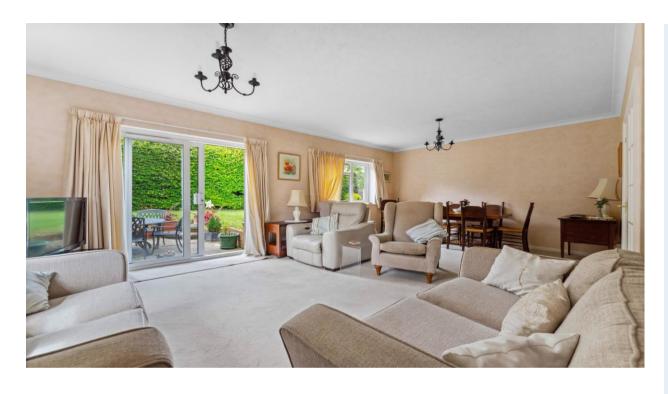

#### **Entrance Hall**

Storage cupboards, doors leading to:

Living Room/Dining Room - 21' 0" x 15' 1" (6.40m x 4.59m)

Dual/Rear aspect, doors out to rear garden

Kitchen/Breakfast Room - 12' 8" x 10' 7" (3.86m x 3.22m)