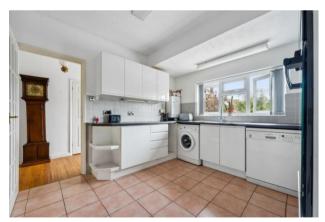

#### **Entrance Hall**

Storage cupboards, doors leading to:

Living Room/Dining Room - 21' 0" x 15' 1" (6.40m x 4.59m)

Dual/Rear aspect, doors out to rear garden

Kitchen/Breakfast Room - 12' 8" x 10' 7" (3.86m x 3.22m)