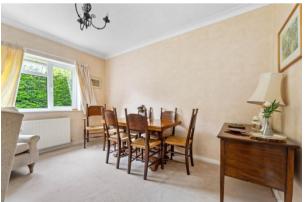

#### **Entrance Hall**

Storage cupboards, doors leading to:

Living Room/Dining Room - 21' 0" x 15' 1" (6.40m x 4.59m)

Dual/Rear aspect, doors out to rear garden

Kitchen/Breakfast Room - 12' 8" x 10' 7" (3.86m x 3.22m)