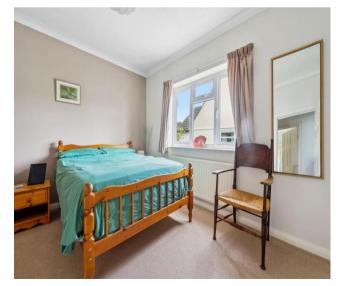

## Bedroom 1 - 12' 5" x 11' 10" (3.78m x 3.60m)

Front aspect, fitted wardrobe cupboards

Bedroom 2 - 12' 7" x 11' 1" (3.83m x 3.38m)
Rear aspect, fitted wardrobe cupboards

Bedroom 3 - 12' 7" x 7' 10" (3.83m x 2.39m) Fitted wardrobe cupboard. Rear aspect