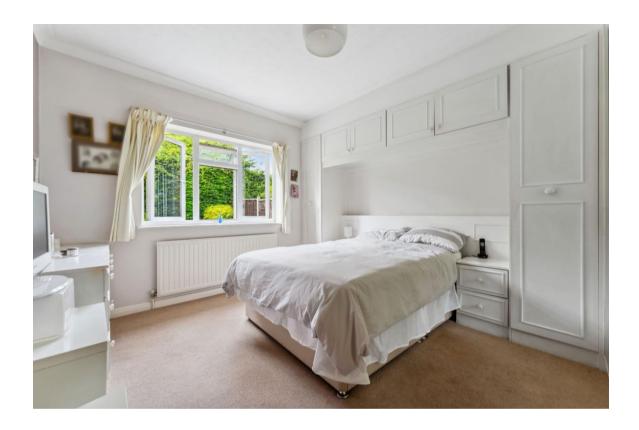

## Bedroom 1 - 12' 5" x 11' 10" (3.78m x 3.60m)

Front aspect, fitted wardrobe cupboards

Bedroom 2 - 12' 7" x 11' 1" (3.83m x 3.38m)
Rear aspect, fitted wardrobe cupboards

Bedroom 3 - 12' 7" x 7' 10" (3.83m x 2.39m) Fitted wardrobe cupboard. Rear aspect