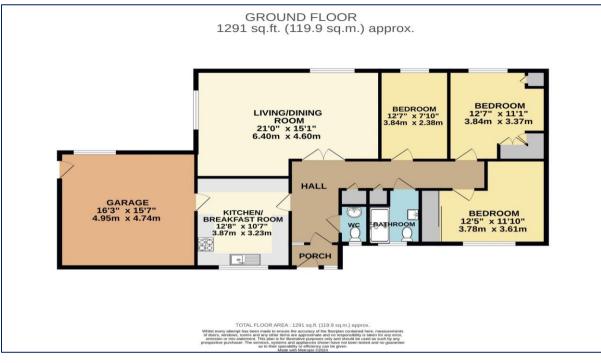

### **Enclosed Entrance Porch**

Inner door leading to entrance hall

#### **Entrance Hall**

Storage cupboards, doors leading to:

Living Room/Dining Room - 21' 0" x 15' 1" (6.40m x 4.59m)

Dual/Rear aspect, doors out to rear garden

Kitchen/Breakfast Room - 12' 8" x 10' 7" (3.86m x 3.22m)

Front aspect, door to integral garage

## Bedroom 1 - 12' 5" x 11' 10" (3.78m x 3.60m)

Front aspect, fitted wardrobe cupboards

Bedroom 2 - 12' 7" x 11' 1" (3.83m x 3.38m)
Rear aspect, fitted wardrobe cupboards

Bedroom 3 - 12' 7" x 7' 10" (3.83m x 2.39m) Fitted wardrobe cupboard. Rear aspect

### **Bathroom/Wet Room**

## **Separate WC** Front aspect

# Integral Garage - 16' 3" x 15' 7" (4.95m x 4.75m)

Automatic up and over door to front, internal door leading from kitchen/breakfast room, door out to garden

### **Outside**

**Good Size Pretty Rear Garden**Side access

Driveway to front for off road parking