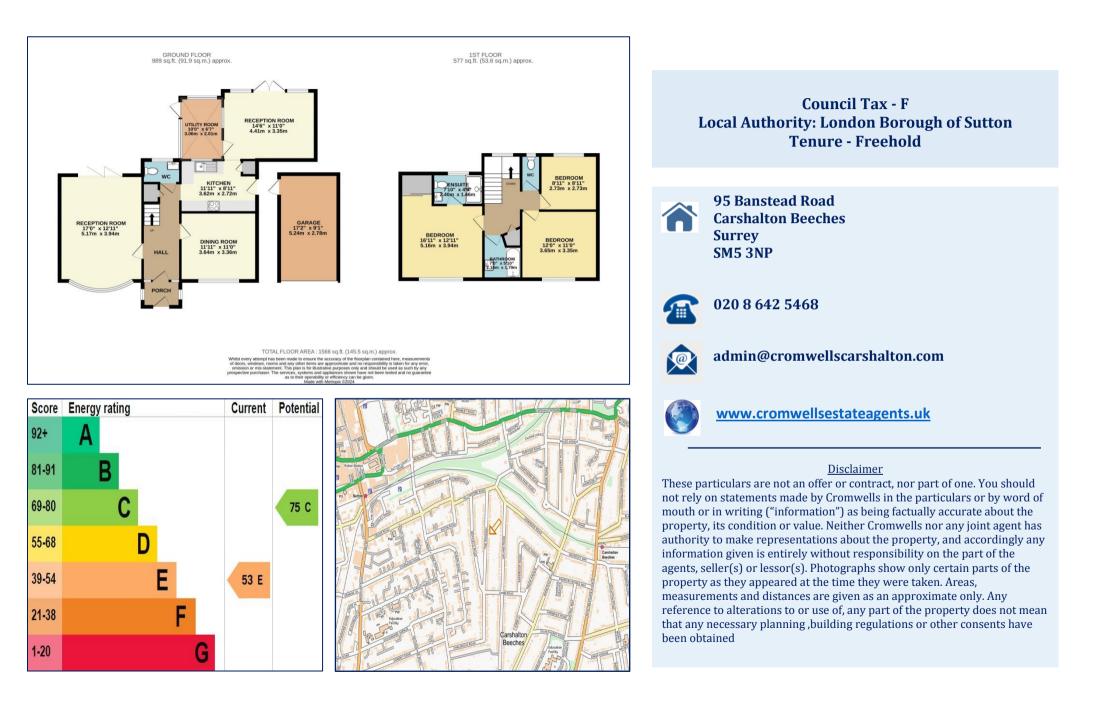

\*Large Detached House \*Spacious Family Room \*Living Room \*Three spacious bedrooms

**Reception - 17' 0" x 12' 11" (5.18m x 3.93m)** Double aspect with Fireplace, bay window at front and doors to garden at rear,

**Dining Room - 11' 11'' x 11' 0'' (3.63m x 3.35m)** Front Aspect

**Kitchen - 11' 11'' x 8' 11'' (3.63m x 2.72m)** Rear aspect with door to garden

**Family Garden Room - 14' 6'' x 11' 0'' (4.42m x 3.35m)** Rear Access, Fireplace, Patio Doors to rear garden

**Utility room - 10' 0'' x 6' 7'' (3.05m x 2.01m)** Rear aspect with garden access

**Ground Floor WC -**Side aspect

**Stairs to first floor landing -** doors to:

**Bedroom 1 - 16' 11'' x 12' 11'' (5.15m x 3.93m)** Front aspect fitted wardrobes

**Bedroom 2 - 12' 0'' x 11' 0'' (3.65m x 3.35m)** Front aspect

Bedroom 3 - 8' 11" x 8' 11" (2.72m x 2.72m) Rear aspect

En-suite - 7' 10'' x 4' 9'' (2.39m x 1.45m) Rear aspect with shower cubicle

**Bathroom - 7' 0'' x 5' 10'' (2.13m x 1.78m)** Front aspect with Bath

## Outside -

Large rear garden with patio area and shrub borders, garage to the side with off street parking