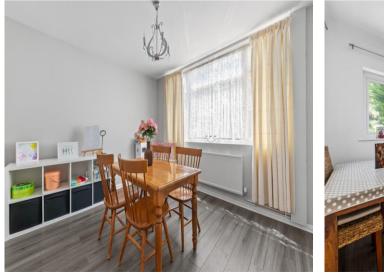

**Dining Room - 11' 11'' x 11' 0'' (3.63m x 3.35m)** Front Aspect

**Kitchen - 11' 11'' x 8' 11'' (3.63m x 2.72m)** Rear aspect with door to garden

**Family Garden Room - 14' 6'' x 11' 0'' (4.42m x 3.35m)** Rear Access, Fireplace, Patio Doors to rear garden