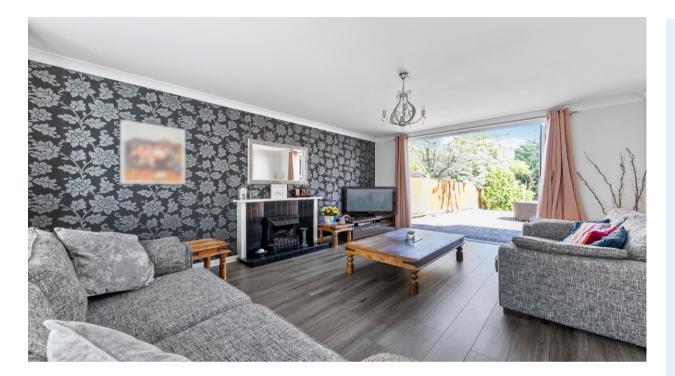

\*Large Detached House \*Spacious Family Room \*Living Room \*Three spacious bedrooms

**Reception - 17' 0" x 12' 11" (5.18m x 3.93m)** Double aspect with Fireplace, bay window at front and doors to garden at rear,