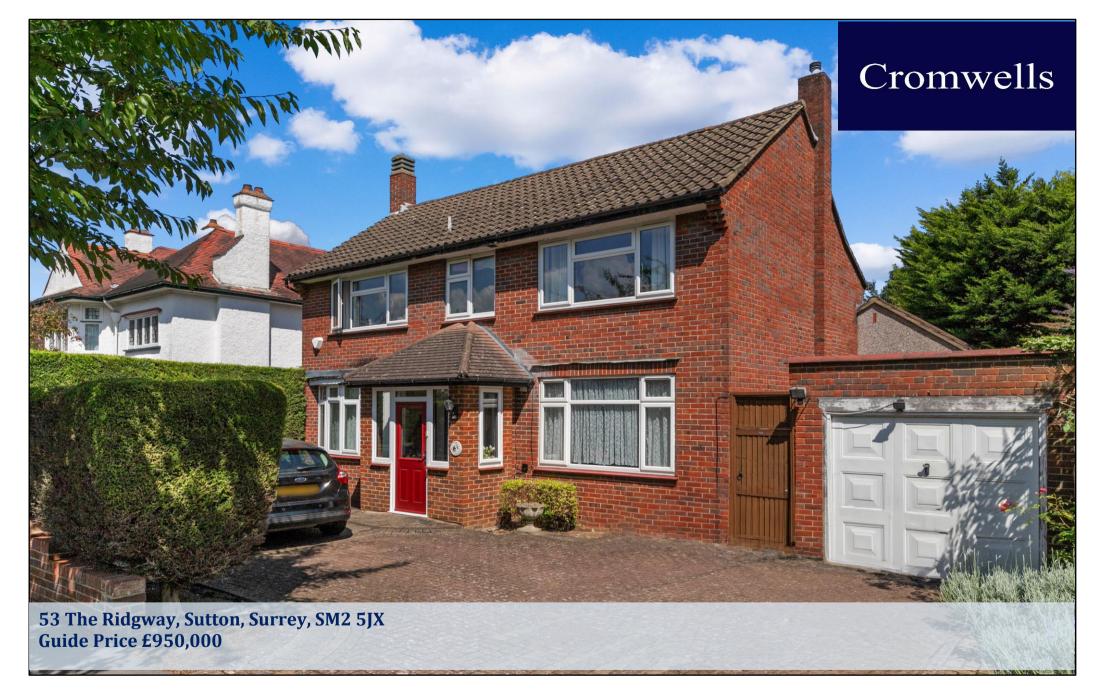

A deceptively spacious, extended detached three good size bedroom property, offered to the market in excellent decorative condition throughout. The property benefits from a large rear garden and further scope for extension (stpp). The property is situated in a highly sought after location, close to Sutton main railway station with its links into Central London. Close by are several well-regarded schools, with a high street nearby offering an array of shops restaurants bars and amenities.

\*Large Detached House \*Spacious Family Room \*Living Room \*Three spacious bedrooms

**Reception - 17' 0" x 12' 11" (5.18m x 3.93m)** Double aspect with Fireplace, bay window at front and doors to garden at rear,