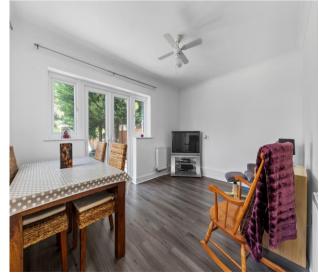

**Dining Room - 11' 11'' x 11' 0'' (3.63m x 3.35m)** Front Aspect

**Kitchen - 11' 11'' x 8' 11'' (3.63m x 2.72m)** Rear aspect with door to garden

**Family Garden Room - 14' 6'' x 11' 0'' (4.42m x 3.35m)** Rear Access, Fireplace, Patio Doors to rear garden