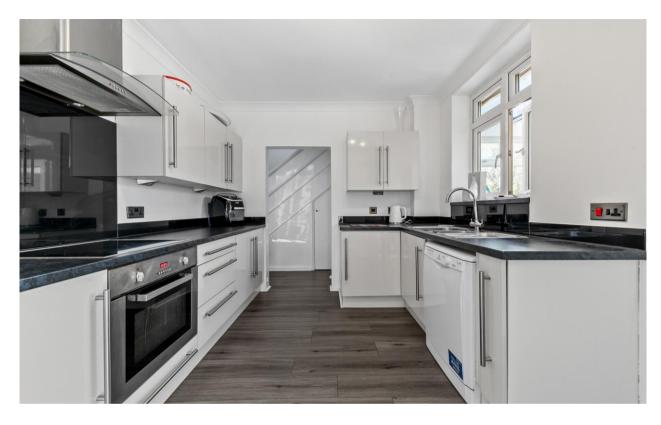

**Dining Room - 11' 11'' x 11' 0'' (3.63m x 3.35m)** Front Aspect

**Kitchen - 11' 11'' x 8' 11'' (3.63m x 2.72m)** Rear aspect with door to garden

**Family Garden Room - 14' 6'' x 11' 0'' (4.42m x 3.35m)** Rear Access, Fireplace, Patio Doors to rear garden