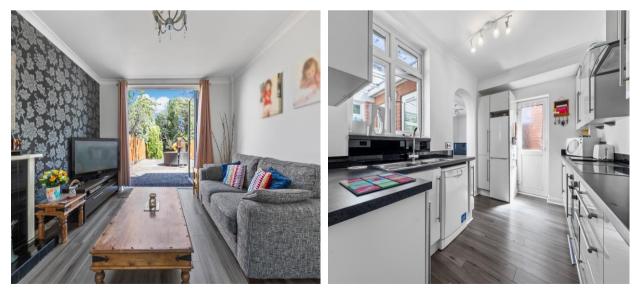

\*Large Detached House \*Spacious Family Room \*Living Room \*Three spacious bedrooms

**Reception - 17' 0" x 12' 11" (5.18m x 3.93m)** Double aspect with Fireplace, bay window at front and doors to garden at rear,

**Dining Room - 11' 11'' x 11' 0'' (3.63m x 3.35m)** Front Aspect

**Kitchen - 11' 11'' x 8' 11'' (3.63m x 2.72m)** Rear aspect with door to garden

**Family Garden Room - 14' 6'' x 11' 0'' (4.42m x 3.35m)** Rear Access, Fireplace, Patio Doors to rear garden