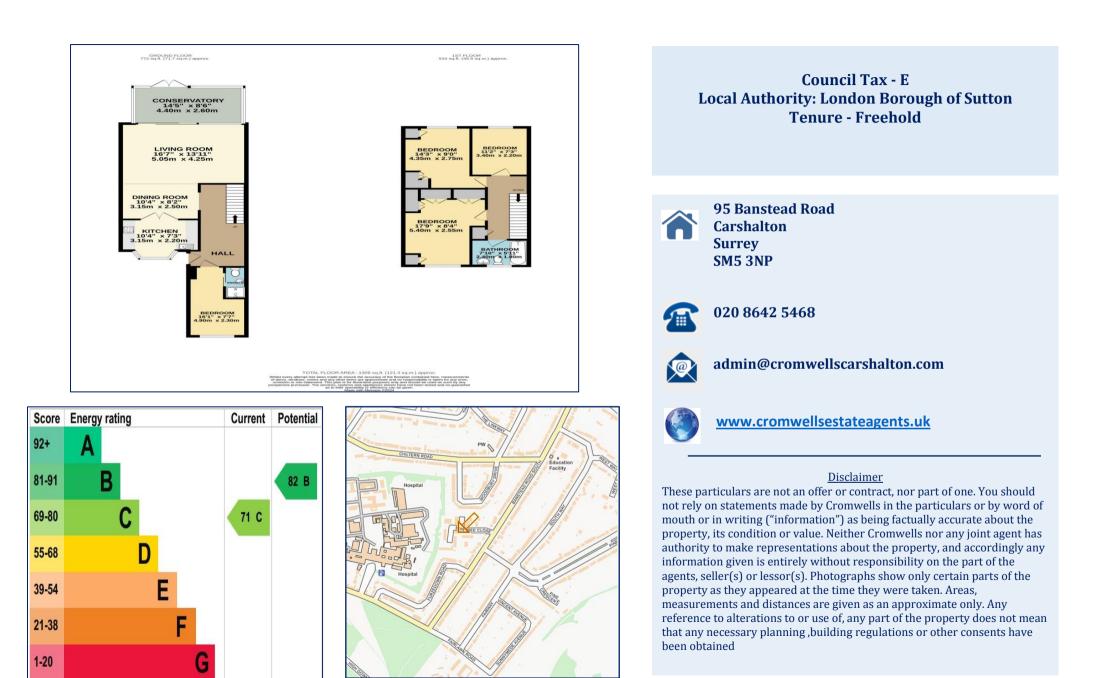

\*3/4 Bedrooms \*Two Bathrooms \*Quiet Cul-de-Sac location & Off Street Parking \*NO CHAIN

**Entrance Hall** Doors leading to:

**Dining Room - 10' 4'' x 8' 2'' (3.15m x 2.49m)** Open through to living room. Doors to kitchen

**Kitchen - 10' 4'' x 7' 3'' (3.15m x 2.21m)** Front aspect, bay window

Living Room - 16' 7'' x 13' 11'' (5.05m x 4.24m) Rear aspect, doors leading to conservatory

**Conservatory - 14' 5'' x 8' 6'' (4.39m x 2.59m)** Rear aspect, doors leading out to rear garden

Bedroom 4 (Ground Floor) - 16' 1" x 7' 7" (4.90m x 2.31m) Front aspect, doors leading to en-suite shower room **Stairs to first floor landing** Storage cupboard. Doors to:

**Bedroom 1 - 17' 9'' x 8' 4'' (5.41m x 2.54m)** Front aspect, built in wardrobe cupboards and storage

**Bedroom 2 - 14' 3'' x 9' 0'' (4.34m x 2.74m)** Rear aspect, built in wardrobe cupboards

Bedroom 3 - 11' 2" x 7' 3" (3.40m x 2.21m) Rear aspect

**Family Bathroom - 7' 10" x 5' 11" (2.39m x 1.80m)** Front aspect