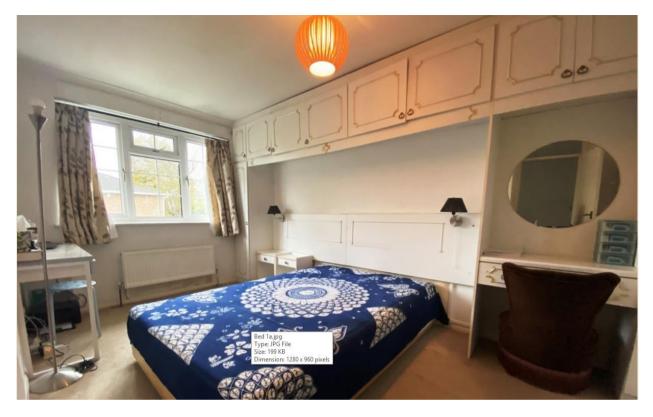

Bedroom 4 (Ground Floor) - 16' 1" x 7' 7" (4.90m x 2.31m) Front aspect, doors leading to en-suite shower room **Stairs to first floor landing** Storage cupboard. Doors to:

**Bedroom 1 - 17' 9'' x 8' 4'' (5.41m x 2.54m)** Front aspect, built in wardrobe cupboards and storage

**Bedroom 2 - 14' 3'' x 9' 0'' (4.34m x 2.74m)** Rear aspect, built in wardrobe cupboards

Bedroom 3 - 11' 2" x 7' 3" (3.40m x 2.21m) Rear aspect

**Family Bathroom - 7' 10" x 5' 11" (2.39m x 1.80m)** Front aspect