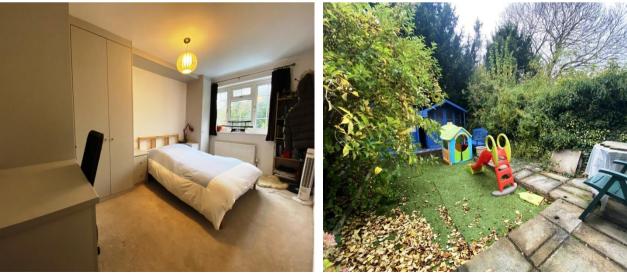

Bedroom 4 (Ground Floor) - 16' 1" x 7' 7" (4.90m x 2.31m) Front aspect, doors leading to en-suite shower room **Stairs to first floor landing** Storage cupboard. Doors to:

**Bedroom 1 - 17' 9'' x 8' 4'' (5.41m x 2.54m)** Front aspect, built in wardrobe cupboards and storage

**Rear Garden** 