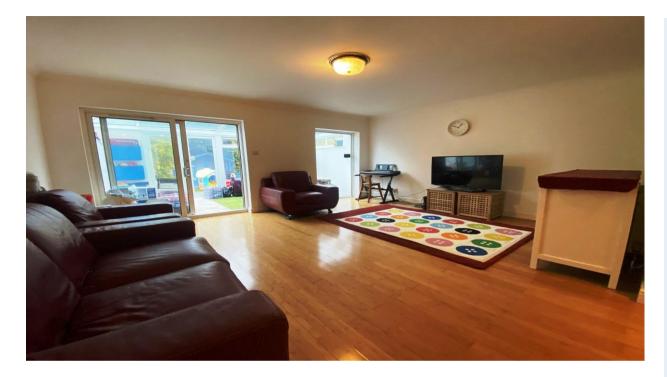

**Kitchen - 10' 4'' x 7' 3'' (3.15m x 2.21m)** Front aspect, bay window

Living Room - 16' 7'' x 13' 11'' (5.05m x 4.24m) Rear aspect, doors leading to conservatory

**Conservatory - 14' 5'' x 8' 6'' (4.39m x 2.59m)** Rear aspect, doors leading out to rear garden