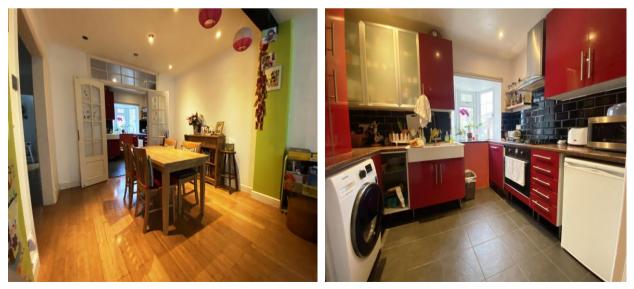

\*3/4 Bedrooms \*Two Bathrooms \*Quiet Cul-de-Sac location & Off Street Parking \*NO CHAIN

**Entrance Hall** Doors leading to:

**Dining Room - 10' 4'' x 8' 2'' (3.15m x 2.49m)** Open through to living room. Doors to kitchen

**Kitchen - 10' 4'' x 7' 3'' (3.15m x 2.21m)** Front aspect, bay window

Living Room - 16' 7'' x 13' 11'' (5.05m x 4.24m) Rear aspect, doors leading to conservatory

**Conservatory - 14' 5'' x 8' 6'' (4.39m x 2.59m)** Rear aspect, doors leading out to rear garden