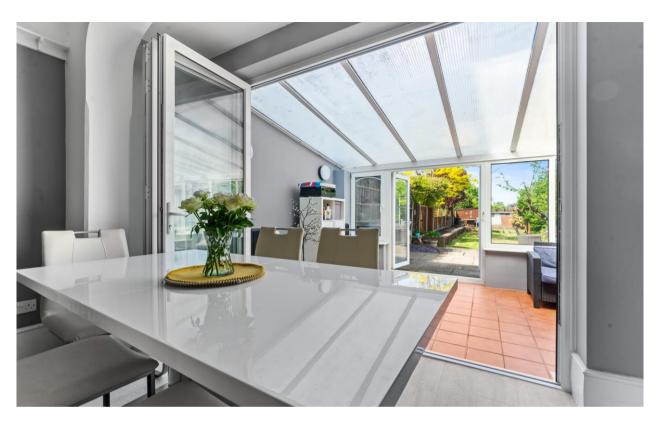

Conservatory - 19' 9" x 0' 6" (6.02m x 0.15m)

Large conservatory with windows facing the garden as well as the side window. Door enough into the garden

well as the side window. Door opening into the garden and door into the kitchen