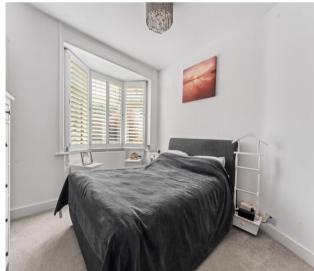

# **First Floor Landing**

Leading to:

Bedroom 1 - 13' 0" x 12' 0" (3.96m x 3.65m)

Front aspect bay window, carpeted throughout

Bedroom 2 - 11' 0" x 9' 8" (3.35m x 2.94m)

Rear aspect window overlooking the garden, built-in cupboard, carpeted throughout