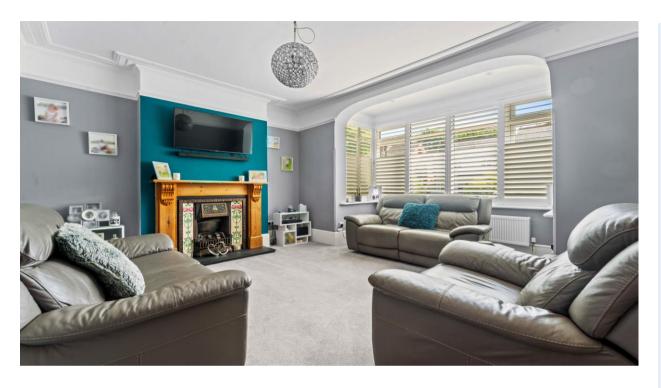

#### Hall

Storage under the stairs. Doors leading to:

**Living Room - 14' 5" x 13' 5" (4.39m x 4.09m)** Front aspect bay window, fireplace, carpeted throughout

**Dining Room - 14' 5" x 11' 0" (4.39m x 3.35m)**Fabulous, bright and spacious room with the fireplace and opening into the conservatory