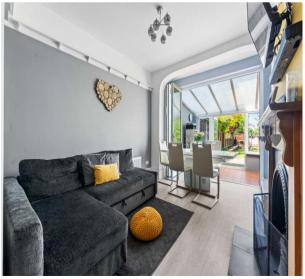

Conservatory - 19' 9" x 0' 6" (6.02m x 0.15m)

Large conservatory with windows facing the garden as well as the side window. Door enough into the garden

well as the side window. Door opening into the garden and door into the kitchen