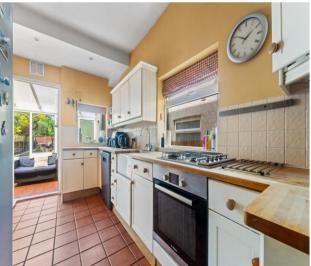

Kitchen - 14' 5" x 7' 9" (4.39m x 2.36m)

Good size kitchen with plenty of storage and side window

**Downstairs WC** 