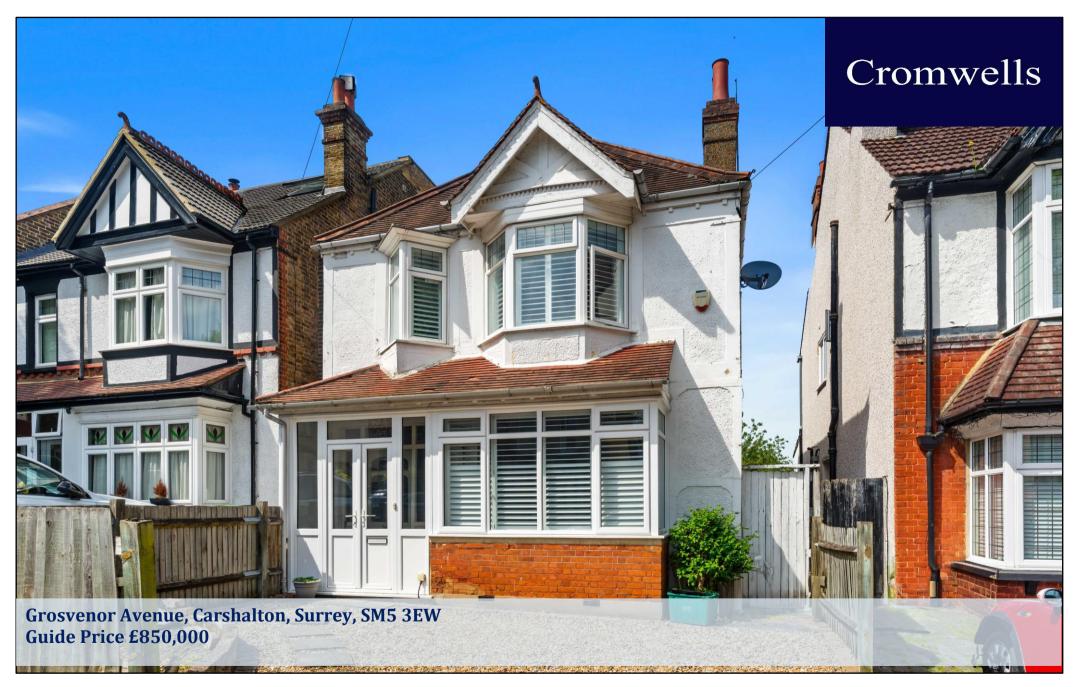

A well presented and spacious four bedroom detached period style property, offering many period features and benefits from a large rear garden. There is also excellent potential to extend (STPP) and the property is situated in a sought after road, close to Carshalton Beeches train station, as well as local schools and shops.

\*Two good size reception rooms \*Conservatory \*Driveway for off street parking \*Excellent location

## Council Tax - E Local Authority: London Borough of Sutton Tenure - Freehold

95 Banstead Road Carshalton Surrey SM5 3NP

020 8642 5468

admin@cromwellscarshalton.com

www.cromwellsestateagents.uk