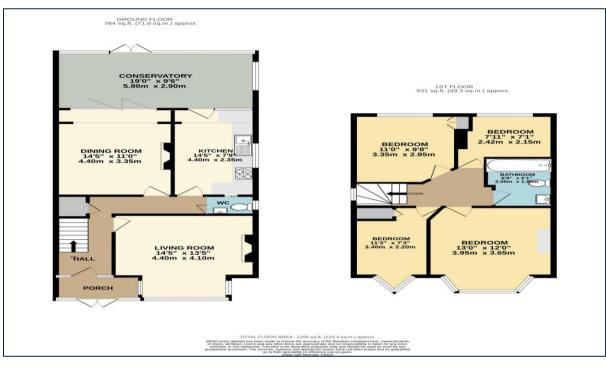

### **Entrance Porch**

#### Hall

Storage under the stairs. Doors leading to:

**Living Room - 14' 5" x 13' 5" (4.39m x 4.09m)** Front aspect bay window, fireplace, carpeted throughout

**Dining Room - 14' 5" x 11' 0" (4.39m x 3.35m)**Fabulous, bright and spacious room with the fireplace and opening into the conservatory

Conservatory - 19' 9" x 0' 6" (6.02m x 0.15m)

Large conservatory with windows facing the garden as well as the side window. Door enough into the garden

well as the side window. Door opening into the garden and door into the kitchen

Kitchen - 14' 5" x 7' 9" (4.39m x 2.36m)

Good size kitchen with plenty of storage and side window

**Downstairs WC** 

# **First Floor Landing**

Leading to:

Bedroom 1 - 13' 0" x 12' 0" (3.96m x 3.65m)

Front aspect bay window, carpeted throughout

Bedroom 2 - 11' 0" x 9' 8" (3.35m x 2.94m)

Rear aspect window overlooking the garden, built-in cupboard, carpeted throughout

Bedroom 3 - 11' 2" x 7' 3" (3.40m x 2.21m)

Front aspect feature window, built-in cupboard, carpeted throughout

Bedroom 4 - 7' 11" x 7' 1" (2.41m x 2.16m)

Rear aspect window overlooking the garden, carpeted throughout

Bathroom - 6' 9" x 6' 1" (2.06m x 1.85m)

Three piece suite, window

**Outside** 

Large garden