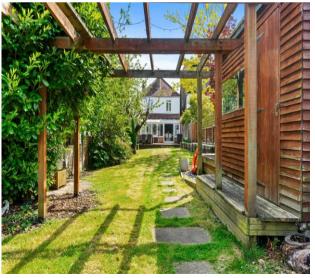

Bathroom - 6' 9" x 6' 1" (2.06m x 1.85m)

Three piece suite, window

**Outside** 

Large garden