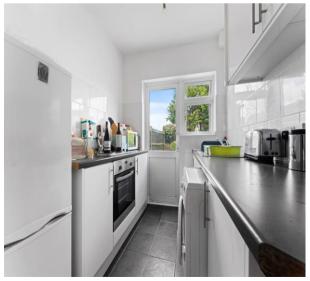

Front aspect

Dining Room - 10' 10" x 9' 6" (3.30m x 2.89m)

Rear aspect. Doors out to garden.

**Kitchen - 7' 3" x 6' 9" (2.21m x 2.06m)**Rear aspect, door to garden

**Stairs to first floor landing**Doors to: