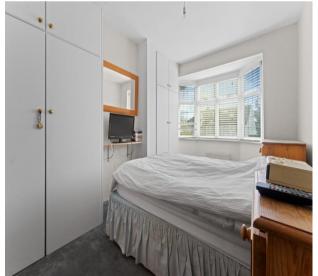

Bedroom 1 - 13' 9" x 9' 8" (4.19m x 2.94m) Front aspect, bay window, fitted wardrobe cupboards

Bedroom 2 - 9' 10" x 9' 8" (2.99m x 2.94m)
Rear aspect, fitted wardrobe cupboards

**Bedroom 3 - 8' 8" x 7' 1" (2.64m x 2.16m)**Front aspect