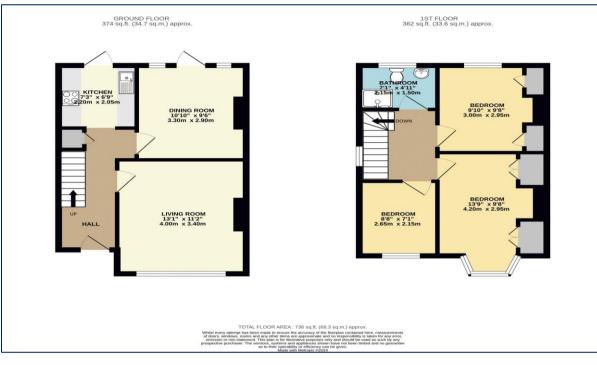

\*Driveway for off road parking \*Large Rear Garden \*NO CHAIN \*Extension potential (STPP)

**Storm Porch** 

Front door to:

**Entrance Hall** 

Doors leading to:

Living Room - 13' 1" x 11' 2" (3.98m x 3.40m)

Front aspect

Dining Room - 10' 10" x 9' 6" (3.30m x 2.89m)

Rear aspect. Doors out to garden.

**Kitchen - 7' 3" x 6' 9" (2.21m x 2.06m)**Rear aspect, door to garden

**Stairs to first floor landing**Doors to:

Bedroom 1 - 13' 9" x 9' 8" (4.19m x 2.94m) Front aspect, bay window, fitted wardrobe cupboards

Bedroom 2 - 9' 10" x 9' 8" (2.99m x 2.94m)
Rear aspect, fitted wardrobe cupboards

**Bedroom 3 - 8' 8" x 7' 1" (2.64m x 2.16m)**Front aspect

**Bathroom - 7' 1" x 4' 11" (2.16m x 1.50m)**Rear aspect