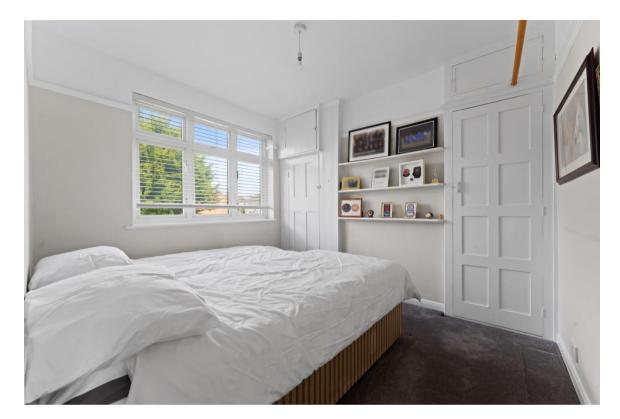

Bedroom 1 - 13' 9" x 9' 8" (4.19m x 2.94m) Front aspect, bay window, fitted wardrobe cupboards

Bedroom 2 - 9' 10" x 9' 8" (2.99m x 2.94m)
Rear aspect, fitted wardrobe cupboards

**Bedroom 3 - 8' 8" x 7' 1" (2.64m x 2.16m)**Front aspect