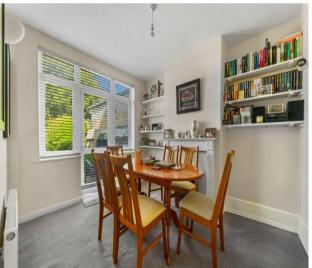

Front aspect

Dining Room - 10' 10" x 9' 6" (3.30m x 2.89m)

Rear aspect. Doors out to garden.

**Kitchen - 7' 3" x 6' 9" (2.21m x 2.06m)**Rear aspect, door to garden

**Stairs to first floor landing**Doors to: