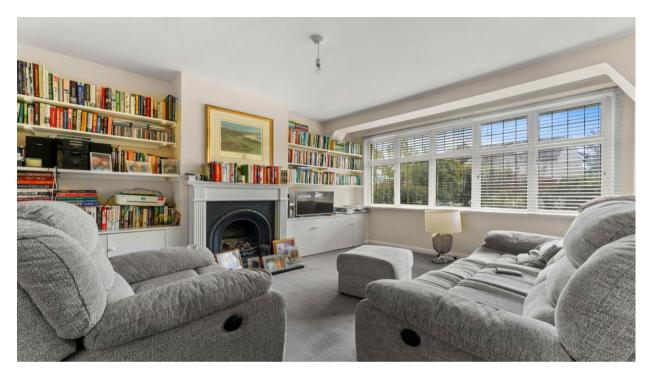

\*Driveway for off road parking \*Large Rear Garden \*NO CHAIN \*Extension potential (STPP)

**Storm Porch** 

Front door to:

**Entrance Hall** 

Doors leading to:

Living Room - 13' 1" x 11' 2" (3.98m x 3.40m)

Front aspect

Dining Room - 10' 10" x 9' 6" (3.30m x 2.89m)

Rear aspect. Doors out to garden.

**Kitchen - 7' 3" x 6' 9" (2.21m x 2.06m)**Rear aspect, door to garden

**Stairs to first floor landing**Doors to: