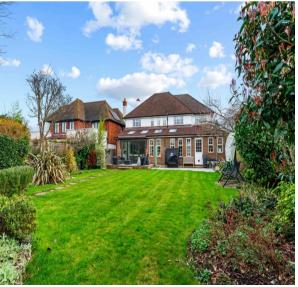

Rear aspect leading from bedroom 4

Bedroom 5 - 8' 10" x 8' 0" (2.69m x 2.44m)

Front aspect

Family Bathroom - 9' 4" x 8' 8" (2.84m x 2.64m)

Rear aspect

**Outside** 

Large Rear Garden

With 3 Home Office/Workshops