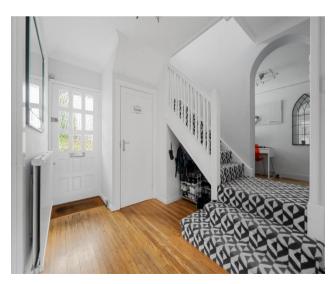

### Storm porch

Front door leading to:

#### **Entrance Hall**

Doors leading to:

Living Room - 14' 9" x 13' 11" (4.49m x 4.24m) Front aspect, bay window, feature fireplace

Family Room - 14' 9" x 7' 7" (4.49m x 2.31m) Front aspect

**Ground floor WC** 

# Stairs to first floor landing

Storage cupboards. Doors to:

Bedroom 1 - 15' 3" x 13' 9" (4.64m x 4.19m)

Front aspect, bay window, built in wardrobe cupboard

Bedroom 2 - 15' 1" x 8' 2" (4.59m x 2.49m)

Front aspect, bay window