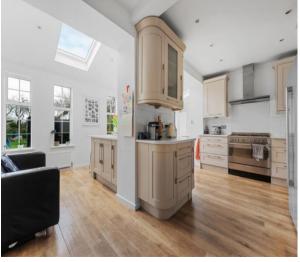

**Kitchen/Dining Room - 30' 2" x 19' 0" (9.19m x 5.79m)**Rear aspect, Storage cupboards, leading through to snug and utility room, bi fold doors out to rear garden

Snug - 12' 2" x 12' 0" (3.71m x 3.65m) Leading from Kitchen/Dining Room