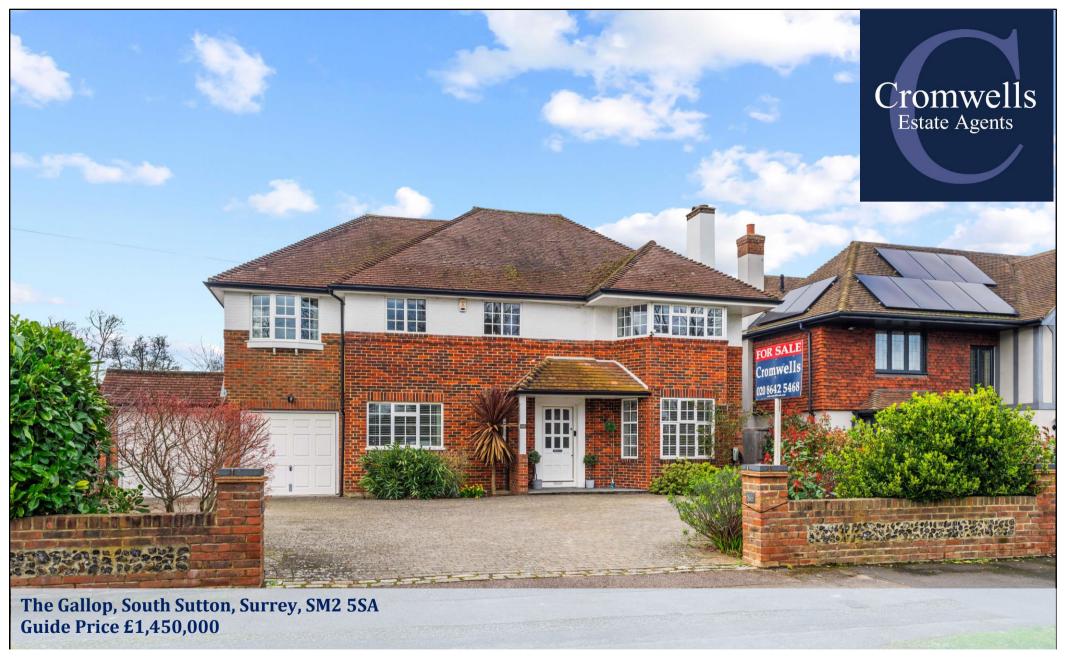

A highly desirable extended 5 bedroom, 3 reception room Detached family home with 3 garden rooms/offices. Located in one of the most sought after roads in Sutton with schools including the well performing Harris Academy, Seaton House, Barrow Hedges and several well respected Grammar Schools. Direct links to several central London locations can be taken from Sutton Mainline station which is within reasonable walking distance.

\*3 Reception Rooms, Stunning 30' Kitchen/Dining Room & 14' Utility room \*5 Bedrooms & Family Bathroom & En-suite Shower Room \*Large well maintained rear garden with 3 Home offices/Workshops \*Double integral garage & Large Driveway for off road parking