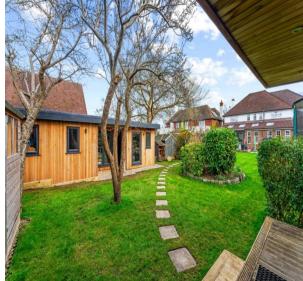

Rear aspect leading from bedroom 4

Bedroom 5 - 8' 10" x 8' 0" (2.69m x 2.44m)

Front aspect

Family Bathroom - 9' 4" x 8' 8" (2.84m x 2.64m)

Rear aspect

**Outside** 

Large Rear Garden

With 3 Home Office/Workshops

3 Home Office/Workshops

Integral Double Garage - 21' 4" x 16' 5" (6.50m x 5.00m)

Front access & rear access into garden and internal access from utility room

**Large Driveway for Off Street Parking to front** 