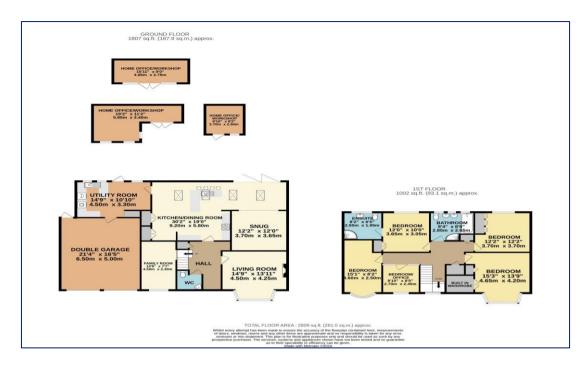

#### **Entrance Hall**

Doors leading to:

Living Room - 14' 9" x 13' 11" (4.49m x 4.24m) Front aspect, bay window, feature fireplace

Family Room - 14' 9" x 7' 7" (4.49m x 2.31m) Front aspect

**Ground floor WC** 

**Kitchen/Dining Room - 30' 2" x 19' 0" (9.19m x 5.79m)**Rear aspect, Storage cupboards, leading through to snug and utility room, bi fold doors out to rear garden

Snug - 12' 2" x 12' 0" (3.71m x 3.65m) Leading from Kitchen/Dining Room

**Utility Room - 14' 9" x 10' 10" (4.49m x 3.30m)**Rear aspect, door out to rear garden. Access from Kitchen/Dining room, internal door into double garage

# Stairs to first floor landing

Storage cupboards. Doors to:

Bedroom 1 - 15' 3" x 13' 9" (4.64m x 4.19m)

Front aspect, bay window, built in wardrobe cupboard

Bedroom 2 - 15' 1" x 8' 2" (4.59m x 2.49m)

Front aspect, bay window

Bedroom 3 - 12' 2" x 12' 2" (3.71m x 3.71m)

Rear aspect, fitted wardrobe cupboards

Bedroom 4 - 12' 0" x 10' 0" (3.65m x 3.05m)

Rear aspect, fitted wardrobe cupboard, door to En-suite shower room

En-Suite shower room - 8' 2" x 6' 5" (2.49m x 1.95m)

Rear aspect leading from bedroom 4

Bedroom 5 - 8' 10" x 8' 0" (2.69m x 2.44m)

Front aspect

Family Bathroom - 9' 4" x 8' 8" (2.84m x 2.64m)

Rear aspect

**Outside** 

Large Rear Garden

With 3 Home Office/Workshops

3 Home Office/Workshops

Integral Double Garage - 21' 4" x 16' 5" (6.50m x 5.00m)

Front access & rear access into garden and internal access from utility room

**Large Driveway for Off Street Parking to front** 