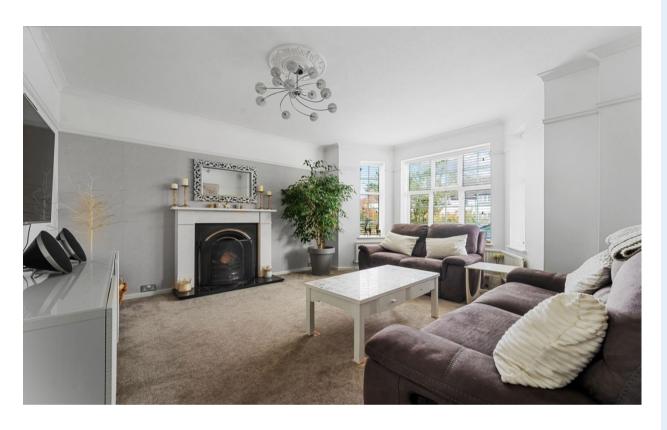

#### **Entrance Hall**

Doors leading to:

Living Room - 14' 9" x 13' 11" (4.49m x 4.24m) Front aspect, bay window, feature fireplace

Family Room - 14' 9" x 7' 7" (4.49m x 2.31m) Front aspect

**Ground floor WC** 