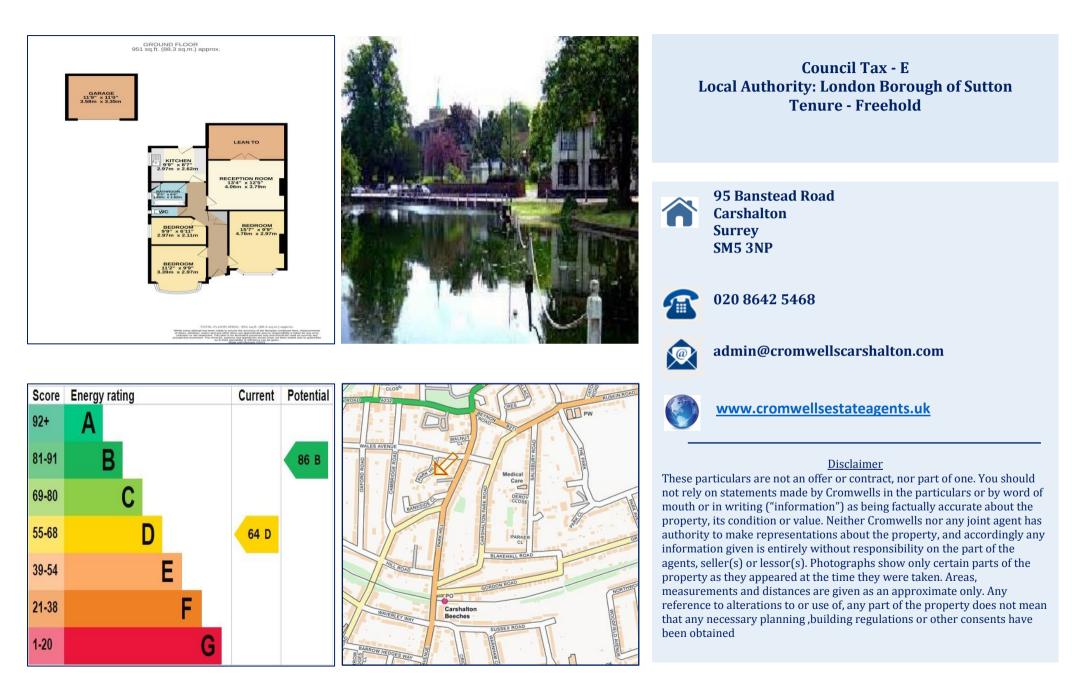

\*NO CHAIN \*3 Bedrooms \* New carpets & blinds fitted 2024 \*Detached Garage to rear & Off Street Parking \*Pretty Front & Rear Gardens

**Entrance Hall** Storage cupboard, doors leading to:

Bedroom 1 - 15' 7" x 9' 9" (4.75m x 2.97m) Bay window, front aspect, fireplace

**Bedroom 2 - 11' 2'' x 9' 9'' (3.40m x 2.97m)** Bay window, front aspect

**Bedroom 3 - 9' 9'' x 6' 11'' (2.97m x 2.11m)** Side aspect

Reception Room - 13' 4" x 12' 5" (4.06m x 3.78m) Rear aspect, fireplace, doors leading to lean to.

Lean to

**Kitchen - 9' 9'' x 8' 7'' (2.97m x 2.61m)** Rear aspect, door to garden

Bathroom - 6' 3'' x 6' 0'' (1.90m x 1.83m) Side aspect

**Separate WC** Side aspect

Outside

Large Rear Garden Side access

Detached garage to rear - 11' 9" x 11' 0" (3.58m x 3.35m)