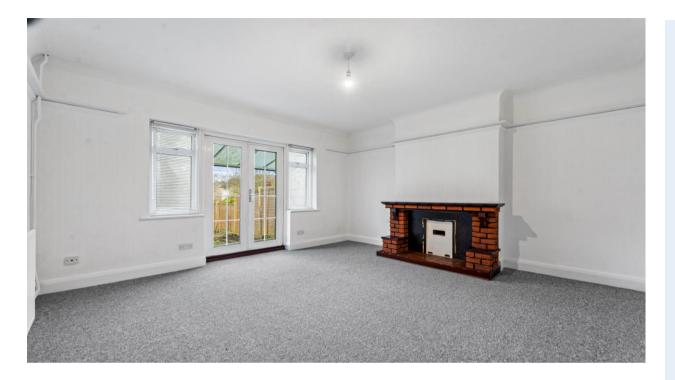

**Bedroom 2 - 11' 2'' x 9' 9'' (3.40m x 2.97m)** Bay window, front aspect

**Bedroom 3 - 9' 9'' x 6' 11'' (2.97m x 2.11m)** Side aspect

Reception Room - 13' 4" x 12' 5" (4.06m x 3.78m) Rear aspect, fireplace, doors leading to lean to.