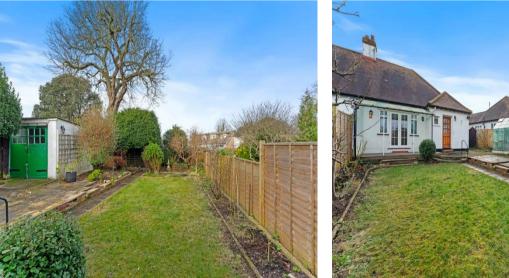

\*NO CHAIN \*3 Bedrooms \* New carpets & blinds fitted 2024 \*Detached Garage to rear & Off Street Parking \*Pretty Front & Rear Gardens

**Entrance Hall** Storage cupboard, doors leading to:

Bedroom 1 - 15' 7" x 9' 9" (4.75m x 2.97m) Bay window, front aspect, fireplace

Lean to

**Kitchen - 9' 9'' x 8' 7'' (2.97m x 2.61m)** Rear aspect, door to garden

Bathroom - 6' 3'' x 6' 0'' (1.90m x 1.83m) Side aspect

**Separate WC** Side aspect

Outside

Large Rear Garden Side access

Detached garage to rear - 11' 9" x 11' 0" (3.58m x 3.35m)

Off Street parking to front