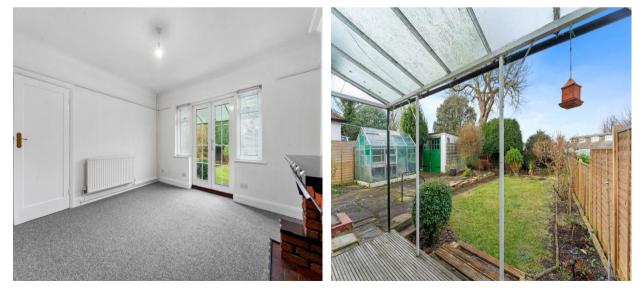

Lean to

**Kitchen - 9' 9'' x 8' 7'' (2.97m x 2.61m)** Rear aspect, door to garden

Bathroom - 6' 3'' x 6' 0'' (1.90m x 1.83m) Side aspect

**Separate WC** Side aspect

Outside

Large Rear Garden Side access

Detached garage to rear - 11' 9" x 11' 0" (3.58m x 3.35m)