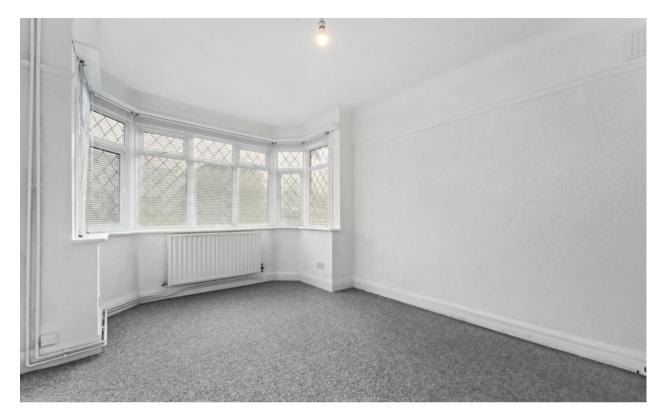

\*NO CHAIN \*3 Bedrooms \* New carpets & blinds fitted 2024 \*Detached Garage to rear & Off Street Parking \*Pretty Front & Rear Gardens

**Entrance Hall** Storage cupboard, doors leading to:

Bedroom 1 - 15' 7" x 9' 9" (4.75m x 2.97m) Bay window, front aspect, fireplace