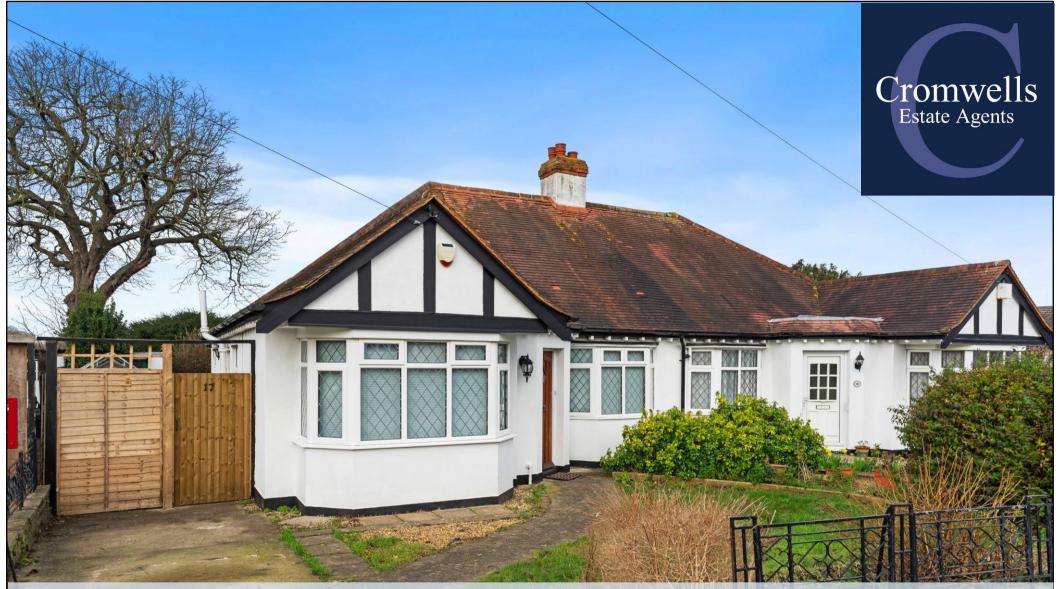

Park Hill Close, Carshalton Beeches, Surrey, SM5 3QW Offers In Excess Of £555,000

NO CHAIN. An attractive 3 bedroom Semi Detached bungalow in need of updating. There is an extremely large loft with potential for loft conversion (STPP). Located in an extremely sought after Cul de Sac location being conveniently situated for shopping parades, bus routes, and is just a short distance from both Carshalton and Carshalton Beeches mainline stations with its excellent links into London. Open spaces including Carshalton Ponds and Village are also within easy access.

\*NO CHAIN \*3 Bedrooms \* New carpets & blinds fitted 2024 \*Detached Garage to rear & Off Street Parking \*Pretty Front & Rear Gardens

**Entrance Hall** Storage cupboard, doors leading to:

Bedroom 1 - 15' 7" x 9' 9" (4.75m x 2.97m) Bay window, front aspect, fireplace