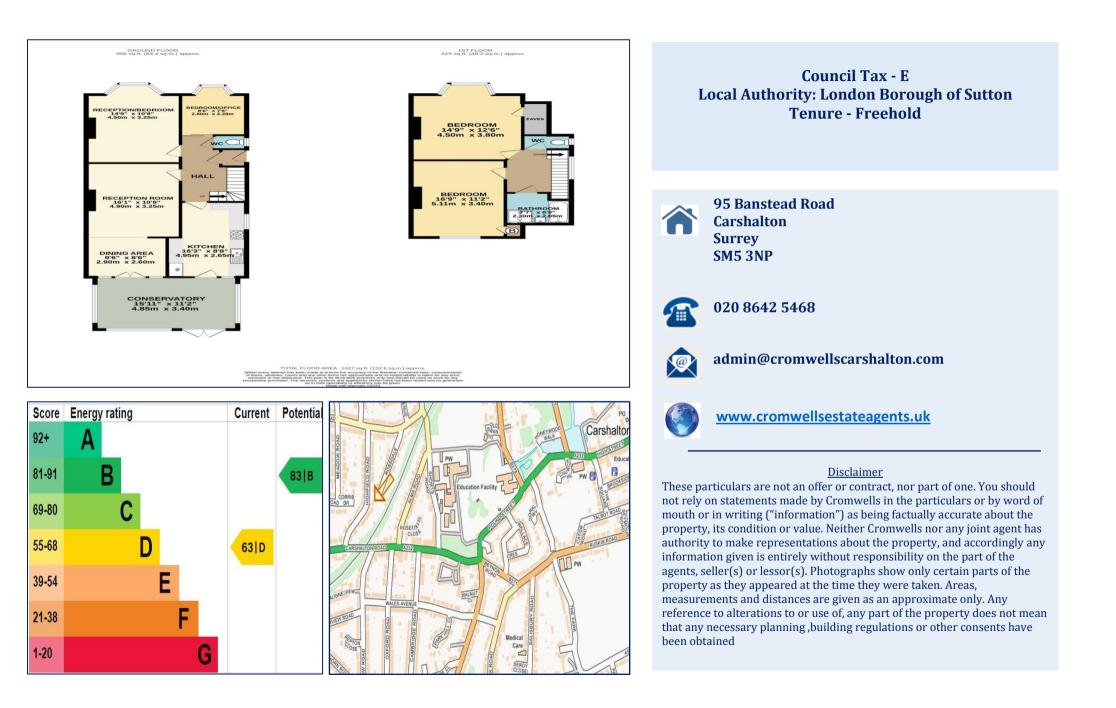

\*2/3 Reception Rooms \*Ground floor WC \*Conservatory \*Superb large rear garden

**Front door** Leading to porch

**Inner porch** Door leading to entrance hall

**Entrance Hall** Doors leading to:

Reception/Bedroom - 14' 9" x 10' 8" (4.49m x 3.25m) Bay window, front aspect

Reception Room 2 - 16' 1'' x 10' 8'' (4.90m x 3.25m) Opening through to dining area

**Dining area - 9' 6'' x 8' 6'' (2.89m x 2.59m)** Doors leading through to conservatory

**Conservatory - 15' 11'' x 12' 0'' (4.85m x 3.65m)** Leading from both dining area and kitchen. Doors leading to garden

**Kitchen - 16' 3'' x 8' 8'' (4.95m x 2.64m)** Door leading to conservatory

**Bedroom 3/Office - 8' 6'' x 7' 6'' (2.59m x 2.28m)** Front aspect, bay window

**Ground floor WC** 

**Stairs to first floor landing** Doors to:

**Bedroom 1 - 14' 9'' x 12' 6'' (4.49m x 3.81m)** Front aspect, eaves storage

Bedroom 2 - 16' 9" x 11' 2" (5.10m x 3.40m) Rear apsect

Family bathroom - 7' 7" x 6' 9" (2.31m x 2.06m)

**Separate WC** 

Outside