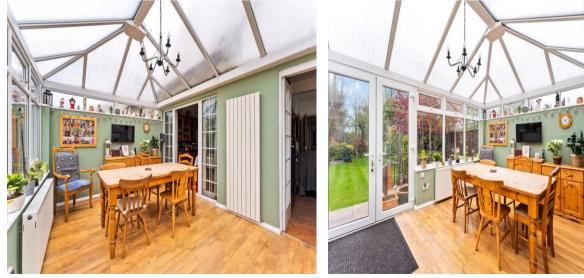

Reception Room 2 - 16' 1'' x 10' 8'' (4.90m x 3.25m) Opening through to dining area

**Dining area - 9' 6'' x 8' 6'' (2.89m x 2.59m)** Doors leading through to conservatory

**Conservatory - 15' 11'' x 12' 0'' (4.85m x 3.65m)** Leading from both dining area and kitchen. Doors leading to garden