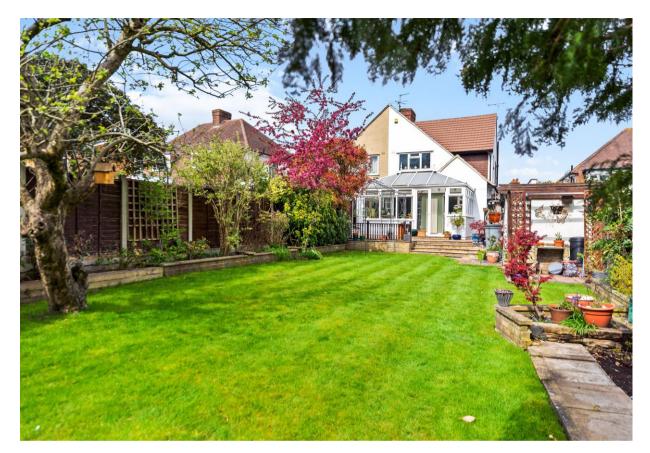

Large rear garden Side access, shed/workshop

Large driveway for off road parking