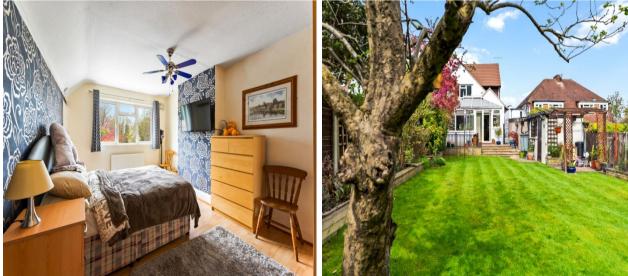

\*2/3 Reception Rooms \*Ground floor WC \*Conservatory \*Superb large rear garden

**Front door** Leading to porch

**Inner porch** Door leading to entrance hall

**Entrance Hall** Doors leading to:

Reception/Bedroom - 14' 9" x 10' 8" (4.49m x 3.25m) Bay window, front aspect

**Bedroom 1 - 14' 9'' x 12' 6'' (4.49m x 3.81m)** Front aspect, eaves storage

Bedroom 2 - 16' 9" x 11' 2" (5.10m x 3.40m) Rear apsect

Family bathroom - 7' 7" x 6' 9" (2.31m x 2.06m)

**Separate WC** 

Outside

Large rear garden Side access, shed/workshop

Large driveway for off road parking