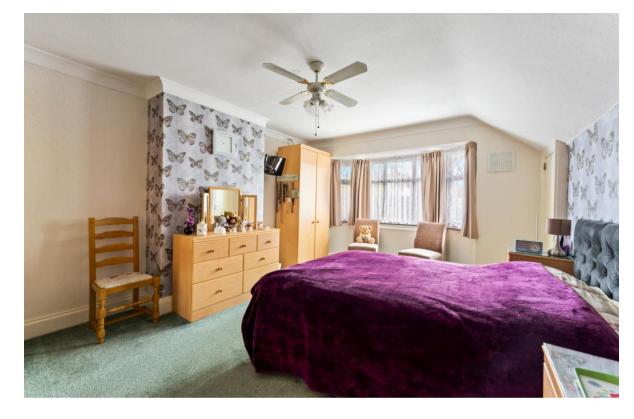

**Bedroom 1 - 14' 9'' x 12' 6'' (4.49m x 3.81m)** Front aspect, eaves storage

Bedroom 2 - 16' 9" x 11' 2" (5.10m x 3.40m) Rear apsect

Family bathroom - 7' 7" x 6' 9" (2.31m x 2.06m)

**Separate WC** 

Outside