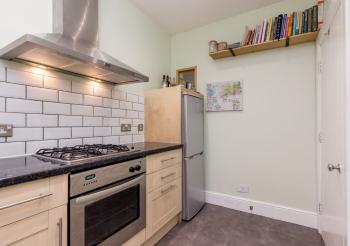

## 97 Comiston Road

Morningside, Edinburgh, EH10 6AG

Bright and tastefully presented 2 bedroom main door flat with private front garden and direct access to a shared rear garden.

- Lovely bay windowed sitting/dining room
- Fitted kitchen
- Double bedroom 1 with access to shared garden
- Bedroom 2
- Stylish bathroom
- Charming period features
- Small private front garden
- Direct access onto shared rear garden
- Permit parking
- Gas central heating & partial double glazing

#### **FIXTURES AND FITTINGS**

All fitted floor coverings, blinds, curtains, light fittings, hob, oven, extractor hood, fridge/freezer and dishwasher are included in the sale price.

Approx. Gross Internal Area 773 Sq Ft - 71.81 Sq M For identification only. Not to scale.