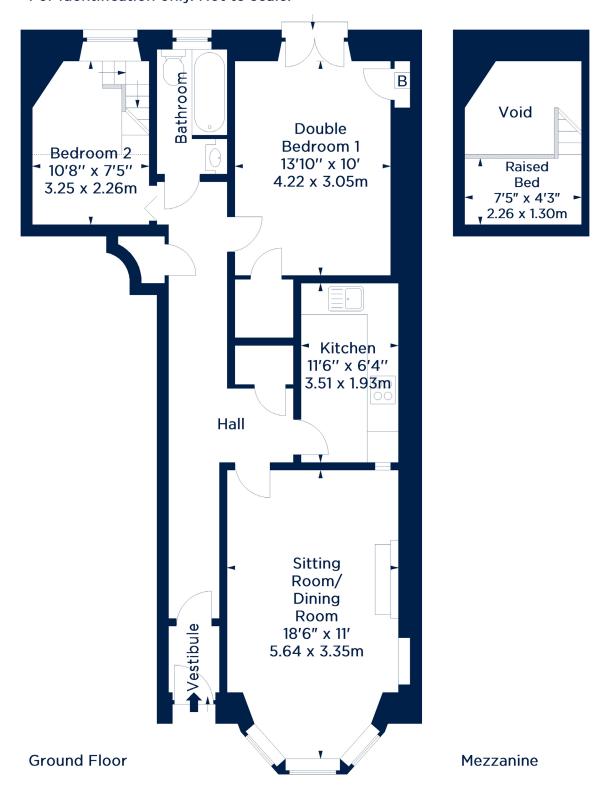

#### **FIXTURES AND FITTINGS**

All fitted floor coverings, blinds, curtains, light fittings, hob, oven, extractor hood, fridge/freezer and dishwasher are included in the sale price.

Approx. Gross Internal Area 773 Sq Ft - 71.81 Sq M For identification only. Not to scale.