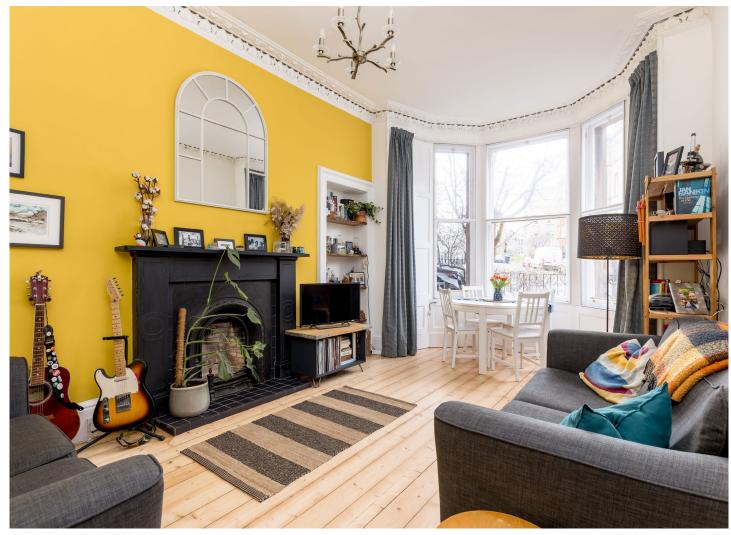

## 97 Comiston Road

Morningside, Edinburgh, EH10 6AG

Bright and tastefully presented 2 bedroom main door flat with private front garden and direct access to a shared rear garden.

- Lovely bay windowed sitting/dining room
- Fitted kitchen
- Double bedroom 1 with access to shared garden
- Bedroom 2
- Stylish bathroom
- Charming period features
- Small private front garden
- Direct access onto shared rear garden
- Permit parking
- Gas central heating & partial double glazing

#### **DESCRIPTION**

Located in the highly sought after residential area of Morningside this impressive 2 bedroom main door flat benefits from a small private front garden and direct access to a shared garden to the rear. The bright and stylish interior is complemented by some charming period features such as stripped and varnished floorboards, decorative cornicing and an attractive fireplace in the sitting/dining room.