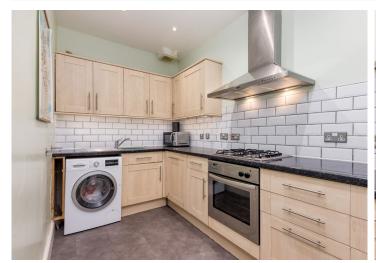

## 97 Comiston Road

Morningside, Edinburgh, EH10 6AG

Bright and tastefully presented 2 bedroom main door flat with private front garden and direct access to a shared rear garden.

- Lovely bay windowed sitting/dining room
- Fitted kitchen
- Double bedroom 1 with access to shared garden
- Bedroom 2
- Stylish bathroom
- Charming period features
- Small private front garden
- Direct access onto shared rear garden
- Permit parking
- Gas central heating & partial double glazing

#### **FIXTURES AND FITTINGS**

All fitted floor coverings, blinds, curtains, light fittings, hob, oven, extractor hood, fridge/freezer and dishwasher are included in the sale price.

Approx. Gross Internal Area 773 Sq Ft - 71.81 Sq M For identification only. Not to scale.