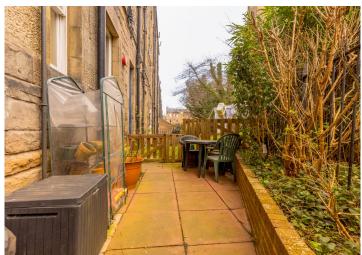

## 97 Comiston Road

Morningside, Edinburgh, EH10 6AG

Bright and tastefully presented 2 bedroom main door flat with private front garden and direct access to a shared rear garden.

- Lovely bay windowed sitting/dining room
- Fitted kitchen
- Double bedroom 1 with access to shared garden
- Bedroom 2
- Stylish bathroom
- Charming period features
- Small private front garden
- Direct access onto shared rear garden
- Permit parking
- Gas central heating & partial double glazing

#### **DESCRIPTION**

Located in the highly sought after residential area of Morningside this impressive 2 bedroom main door flat benefits from a small private front garden and direct access to a shared garden to the rear. The bright and stylish interior is complemented by some charming period features such as stripped and varnished floorboards, decorative cornicing and an attractive fireplace in the sitting/dining room.