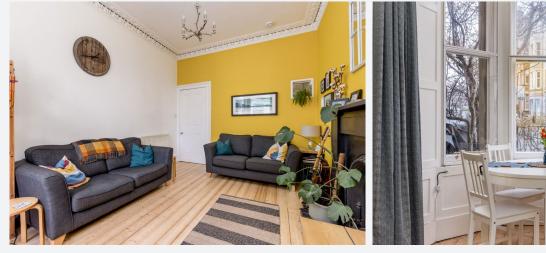

## 97 Comiston Road

Morningside, Edinburgh, EH10 6AG

Bright and tastefully presented 2 bedroom main door flat with private front garden and direct access to a shared rear garden.

- Lovely bay windowed sitting/dining room
- Fitted kitchen
- Double bedroom 1 with access to shared garden
- Bedroom 2
- Stylish bathroom
- Charming period features
- Small private front garden
- Direct access onto shared rear garden
- Permit parking
- Gas central heating & partial double glazing

#### **DESCRIPTION**

Located in the highly sought after residential area of Morningside this impressive 2 bedroom main door flat benefits from a small private front garden and direct access to a shared garden to the rear. The bright and stylish interior is complemented by some charming period features such as stripped and varnished floorboards, decorative cornicing and an attractive fireplace in the sitting/dining room.