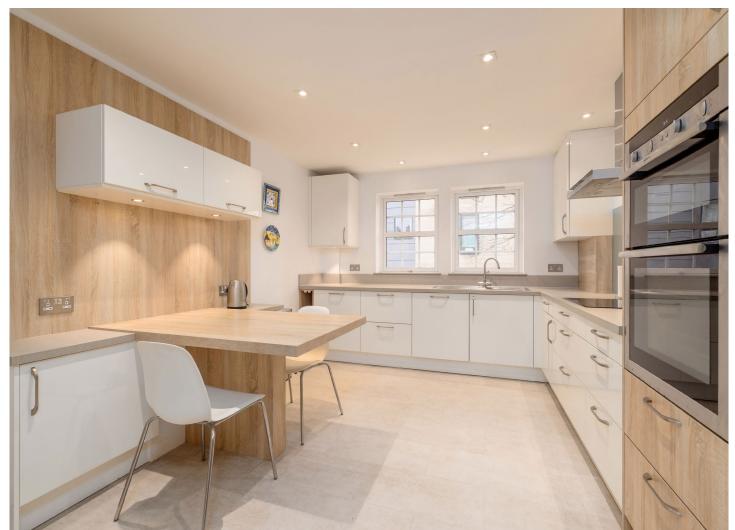

- Impressive sitting room
- Dining room with balcony
- Stylish kitchen/breakfast room
- Principal bedroom with en-suite bathroom
- Double bedroom with en-suite showerroom
- Double bedroom 3
- Beautiful shared grounds & fabulous views
- WC with utility cupboard
- Garage & residents' parking
- Gas central heating & double glazing