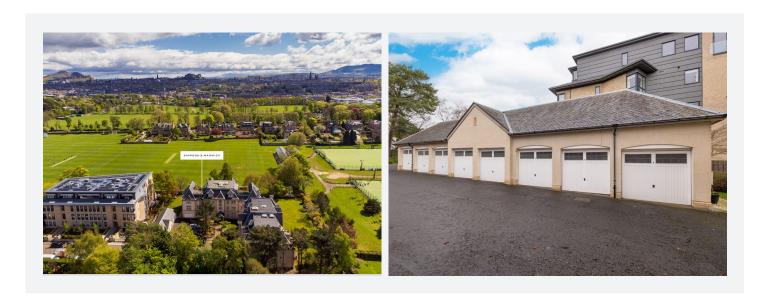

# Inverleith, Edinburgh, EH3 5PG

Truly impressive 3 bedroom first floor apartment located in the prestigious residential area of Inverleith. There are wonderful views over playing fields to the rear and a south-facing balcony accessed from the dining room. Some particular benefits are the single garage, lift access and a secure entryphone system. The apartment forms part of an exclusive development set within stunning shared grounds. The interior is bright and generously proportioned and superb living and bedroom accommodation.

- Impressive sitting room
- Dining room with balcony
- Stylish kitchen/breakfast room
- Principal bedroom with en-suite bathroom
- Double bedroom with en-suite showerroom
- Double bedroom 3
- Beautiful shared grounds & fabulous views
- WC with utility cupboard
- Garage & residents' parking
- Gas central heating & double glazing

#### **LOCATION**

Inverleith is an affluent and established residential district lying approximately 1.5 miles to the north of the city centre. The area benefits from pleasant leafy streets and is close to Inverleith Park, The Royal Botanic Gardens and the Water of Leith walkway. There are good local amenities at Goldenacre and a wide range of coffee shops, bars and restaurants are available in nearby cosmopolitan Stockbridge. The waterfront in Leith, Granton Harbour, Ocean Terminal shopping and leisure centres are in easy driving distance and there is good road access both to the east and west. Regular bus services run to and from the city centre and surrounding areas.

The development is factored and maintained by Myreside Property Management.

simpsonmarwick.com