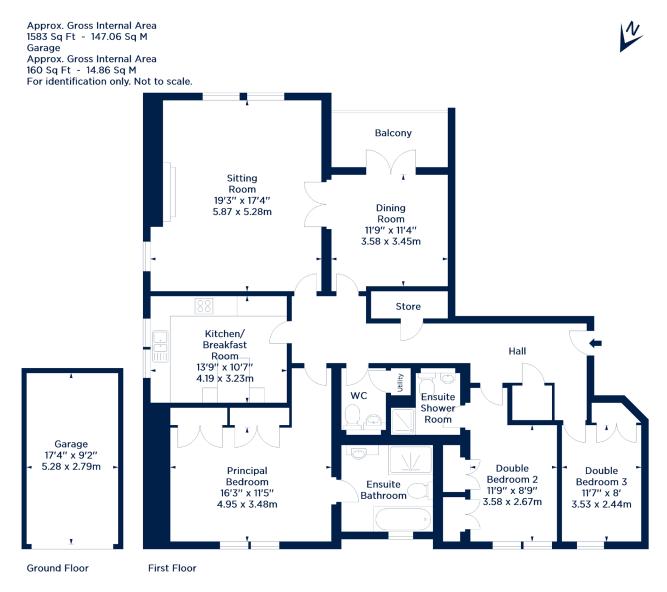

# Inverleith, Edinburgh, EH3 5PG

Truly impressive 3 bedroom first floor apartment located in the prestigious residential area of Inverleith. There are wonderful views over playing fields to the rear and a south-facing balcony accessed from the dining room. Some particular benefits are the single garage, lift access and a secure entryphone system. The apartment forms part of an exclusive development set within stunning shared grounds. The interior is bright and generously proportioned and superb living and bedroom accommodation.

- Impressive sitting room
- Dining room with balcony
- Stylish kitchen/breakfast room
- Principal bedroom with en-suite bathroom
- Double bedroom with en-suite showerroom
- Double bedroom 3
- Beautiful shared grounds & fabulous views
- WC with utility cupboard
- Garage & residents' parking
- Gas central heating & double glazing