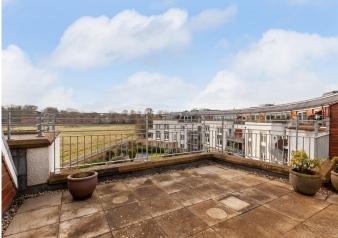

# Exceptional third floor apartment with two private balconies, secure underground parking & wonderful views

- Impressive sitting/dining room
- Spacious kitchen/breakfast room
- Principal bedroom & en-suite shower room
- Double bedroom 2 & en-suite bathroom
- Double bedroom 3
- Bathroom & utility room
- 2 superb balconies
- Exceptional views
- Secure underground car park
- Gas central heating, double glazing & lift

#### **DESCRIPTION**

Forming part of an exclusive modern development, this superb 3 bedroom apartment is located in a peaceful cul-de-sac in the highly sought after area of Cramond. The development is set within beautifully maintained shared grounds and there is a secure underground car park where an unallocated space forms part of the sale as well as a double-sized storage unit. Electric charging is available for residents within the secure car park. There are a number of excellent selling points including lift access, a secure entry system, wonderful views across the fields and over the Firth of Forth and Cramond Island to Fife.

The bright and generously proportioned interior offers versatile accommodation with impressive public areas that lead out to the two large balconies. There are three spacious double bedrooms with the principal bedroom have a walk-in wardrobe and en-suite, double bedroom 2 with built-in wardrobes and an en-suite and double bedroom three also with built-in wardrobes. There is a further bathroom and utility room as well as a fully insulated attic and excellent storage.