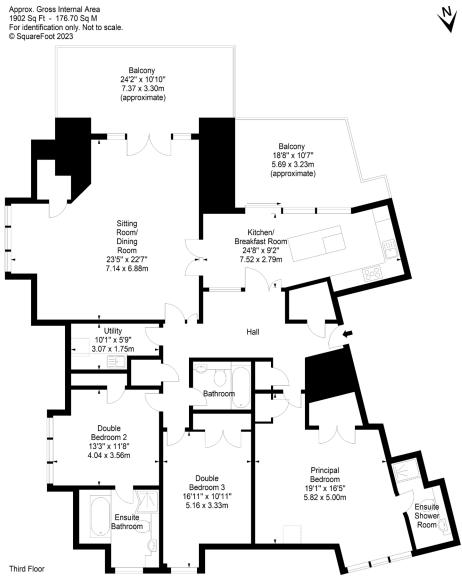

# Exceptional third floor apartment with two private balconies, secure underground parking & wonderful views

- Impressive sitting/dining room
- Spacious kitchen/breakfast room
- Principal bedroom & en-suite shower room
- Double bedroom 2 & en-suite bathroom
- Double bedroom 3
- Bathroom & utility room
- 2 superb balconies
- Exceptional views
- Secure underground car park
- Gas central heating, double glazing & lift

#### **DESCRIPTION**

Forming part of an exclusive modern development, this superb 3 bedroom apartment is located in a peaceful cul-de-sac in the highly sought after area of Cramond. The development is set within beautifully maintained shared grounds and there is a secure underground car park where an unallocated space forms part of the sale as well as a double-sized storage unit. Electric charging is available for residents within the secure car park. There are a number of excellent selling points including lift access, a secure entry system, wonderful views across the fields and over the Firth of Forth and Cramond Island to Fife.

The bright and generously proportioned interior offers versatile accommodation with impressive public areas that lead out to the two large balconies. There are three spacious double bedrooms with the principal bedroom have a walk-in wardrobe and en-suite, double bedroom 2 with built-in wardrobes and an en-suite and double bedroom three also with built-in wardrobes. There is a further bathroom and utility room as well as a fully insulated attic and excellent storage.