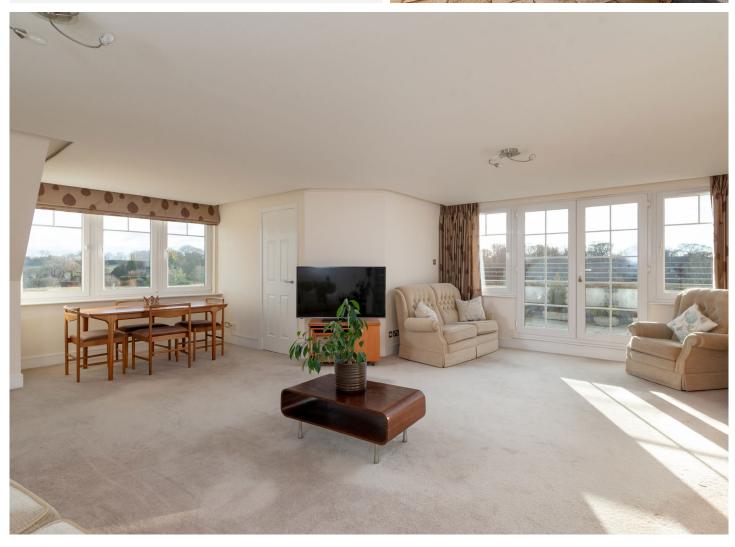

# Exceptional third floor apartment with two private balconies, secure underground parking & wonderful views

- Impressive sitting/dining room
- Spacious kitchen/breakfast room
- Principal bedroom & en-suite shower room
- Double bedroom 2 & en-suite bathroom
- Double bedroom 3
- Bathroom & utility room
- 2 superb balconies
- Exceptional views
- Secure underground car park
- Gas central heating, double glazing & lift

The bright and generously proportioned interior offers versatile accommodation with impressive public areas that lead out to the two large balconies. There are three spacious double bedrooms with the principal bedroom have a walk-in wardrobe and en-suite, double bedroom 2 with built-in wardrobes and an en-suite and double bedroom three also with built-in wardrobes. There is a further bathroom and utility room as well as a fully insulated attic and excellent storage.