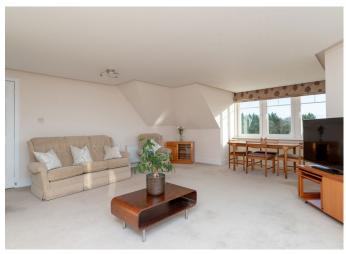

# Exceptional third floor apartment with two private balconies, secure underground parking & wonderful views

- Impressive sitting/dining room
- Spacious kitchen/breakfast room
- Principal bedroom & en-suite shower room
- Double bedroom 2 & en-suite bathroom
- Double bedroom 3
- Bathroom & utility room
- 2 superb balconies
- Exceptional views
- Secure underground car park
- Gas central heating, double glazing & lift

The bright and generously proportioned interior offers versatile accommodation with impressive public areas that lead out to the two large balconies. There are three spacious double bedrooms with the principal bedroom have a walk-in wardrobe and en-suite, double bedroom 2 with built-in wardrobes and an en-suite and double bedroom three also with built-in wardrobes. There is a further bathroom and utility room as well as a fully insulated attic and excellent storage.