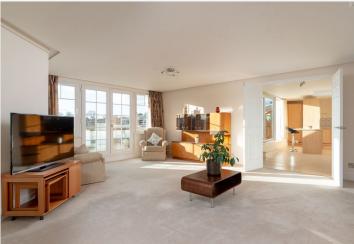

# Exceptional third floor apartment with two private balconies, secure underground parking & wonderful views

- Impressive sitting/dining room
- Spacious kitchen/breakfast room
- Principal bedroom & en-suite shower room
- Double bedroom 2 & en-suite bathroom
- Double bedroom 3
- Bathroom & utility room
- 2 superb balconies
- Exceptional views
- Secure underground car park
- Gas central heating, double glazing & lift

The bright and generously proportioned interior offers versatile accommodation with impressive public areas that lead out to the two large balconies. There are three spacious double bedrooms with the principal bedroom have a walk-in wardrobe and en-suite, double bedroom 2 with built-in wardrobes and an en-suite and double bedroom three also with built-in wardrobes. There is a further bathroom and utility room as well as a fully insulated attic and excellent storage.