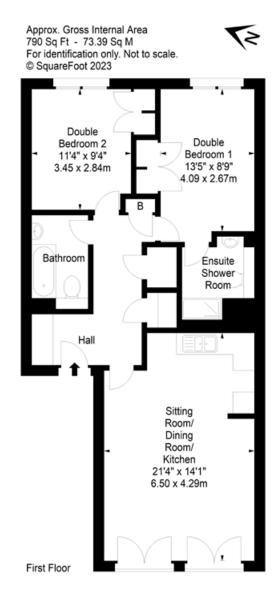

#### **DESCRIPTION**

2/4 Tait Wynd is an superb 1st floor apartment with 2 double bedrooms, quietly positioned in the popular residential location of Brunstane, close to excellent transport links and Portobello beach.

The bright and generously-proportioned accommodation is well presented throughout and benefits from newly fitted carpets. The open plan, modern kitchen/sitting/dining room is most spacious with 2 sets of French doors and Juliette balconies, both bedrooms are double in size with the principal further benefiting from an ensuite shower room. In addition there is a family bathroom and an excellent level of storage throughout. This property is set within well maintained communal grounds and there is an allocated parking space with additional parking within the development.