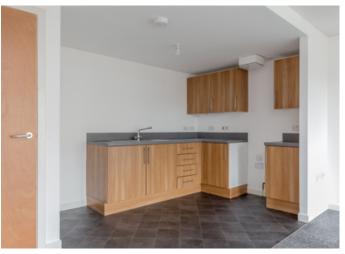

The bright and generously-proportioned accommodation is well presented throughout and benefits from newly fitted carpets. The open plan, modern kitchen/sitting/dining room is most spacious with 2 sets of French doors and Juliette balconies, both bedrooms are double in size with the principal further benefiting from an ensuite shower room. In addition there is a family bathroom and an excellent level of storage throughout. This property is set within well maintained communal grounds and there is an allocated parking space with additional parking within the development.