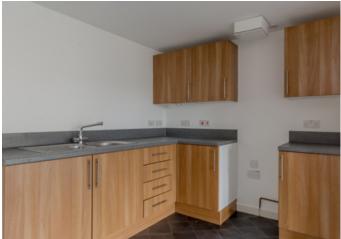

# Superb first floor apartment with 2 double bedrooms in quiet, convenient location

- Bright kitchen/sitting/dining room with French doors
- Well-equipped modern kitchen
- Principal bedroom with ensuite shower room
- Further double bedroom
- Bathroom with 3-piece white suite
- Excellent, convenient location
- Newly fitted carpets
- Allocated parking space
- Well-maintained communal garden
- Double glazing & gas central heating

The bright and generously-proportioned accommodation is well presented throughout and benefits from newly fitted carpets. The open plan, modern kitchen/sitting/dining room is most spacious with 2 sets of French doors and Juliette balconies, both bedrooms are double in size with the principal further benefiting from an ensuite shower room. In addition there is a family bathroom and an excellent level of storage throughout. This property is set within well maintained communal grounds and there is an allocated parking space with additional parking within the development.