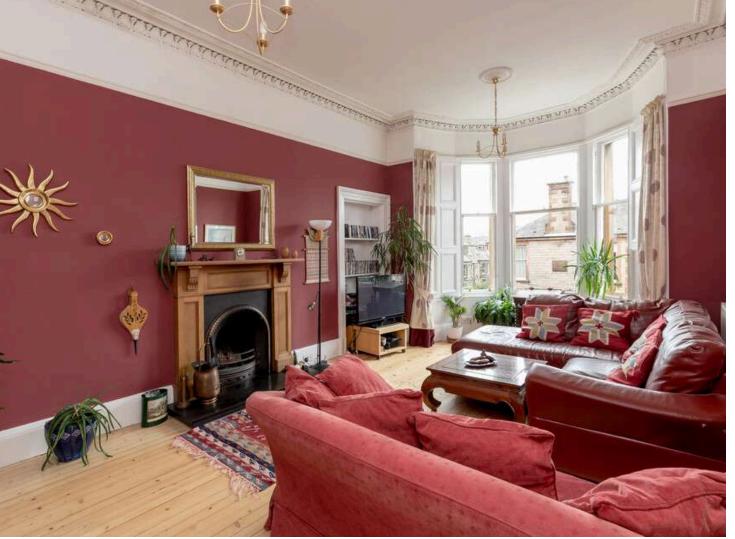

# An impressive 6 bedroom double upper villa with private rear garden

- Popular location
- · Sunny private rear garden
- Drawing room
- Dining room
- Kitchen / breakfast room
- Principal bedroom with ensuite shower room
- 5 further double bedrooms
- · Family bathroom and additional shower room
- Gas central heating
- · Permit parking

#### Description

21 Kilmaurs Road is an attractive and generously proportioned main door traditional double upper villa located in the desirable residential area of Newington. The expansive property, which is set over the first and second floors and offers well proportioned, bright and versatile accommodation benefits from many retained period features including ornate cornicing, decorative fireplaces and stripped floorboards. There is a delightful and sunny private garden located to the rear of the property, which is accessed directly from the kitchen. There is good storage on both floors, including eaves storage.