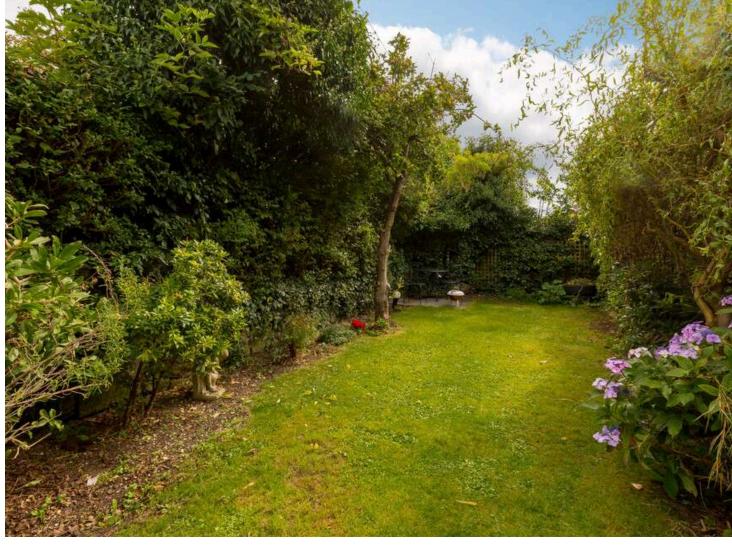

#### Description

21 Kilmaurs Road is an attractive and generously proportioned main door traditional double upper villa located in the desirable residential area of Newington. The expansive property, which is set over the first and second floors and offers well proportioned, bright and versatile accommodation benefits from many retained period features including ornate cornicing, decorative fireplaces and stripped floorboards. There is a delightful and sunny private garden located to the rear of the property, which is accessed directly from the kitchen. There is good storage on both floors, including eaves storage.