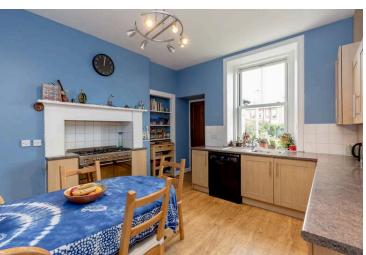

# An impressive 6 bedroom double upper villa with private rear garden

- Popular location
- · Sunny private rear garden
- Drawing room
- Dining room
- Kitchen / breakfast room
- Principal bedroom with ensuite shower room
- 5 further double bedrooms
- · Family bathroom and additional shower room
- Gas central heating
- · Permit parking

#### Description

21 Kilmaurs Road is an attractive and generously proportioned main door traditional double upper villa located in the desirable residential area of Newington. The expansive property, which is set over the first and second floors and offers well proportioned, bright and versatile accommodation benefits from many retained period features including ornate cornicing, decorative fireplaces and stripped floorboards. There is a delightful and sunny private garden located to the rear of the property, which is accessed directly from the kitchen. There is good storage on both floors, including eaves storage.