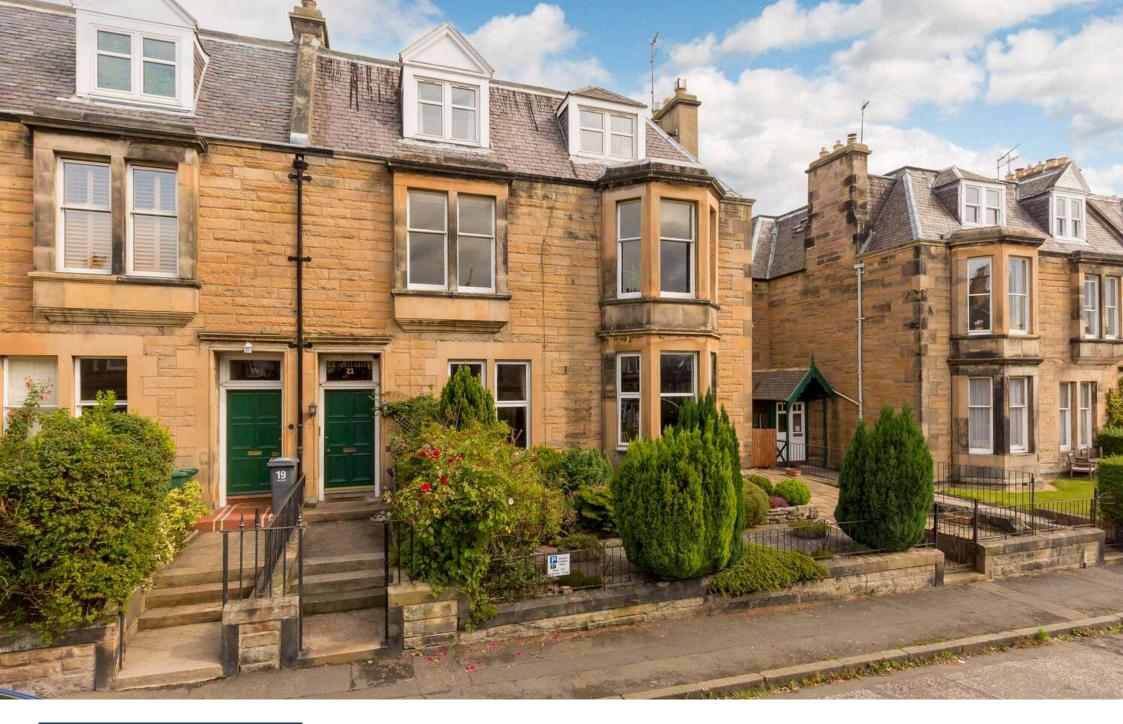

21 Kilmaurs Road

Newington, EH16 5DA

#### Description

21 Kilmaurs Road is an attractive and generously proportioned main door traditional double upper villa located in the desirable residential area of Newington. The expansive property, which is set over the first and second floors and offers well proportioned, bright and versatile accommodation benefits from many retained period features including ornate cornicing, decorative fireplaces and stripped floorboards. There is a delightful and sunny private garden located to the rear of the property, which is accessed directly from the kitchen. There is good storage on both floors, including eaves storage.