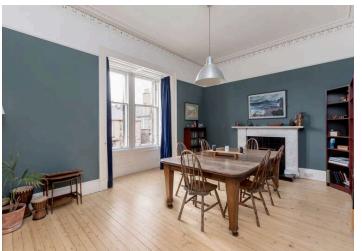

# An impressive 6 bedroom double upper villa with private rear garden

- Popular location
- · Sunny private rear garden
- Drawing room
- Dining room
- Kitchen / breakfast room
- Principal bedroom with ensuite shower room
- 5 further double bedrooms
- · Family bathroom and additional shower room
- Gas central heating
- · Permit parking

#### Description

21 Kilmaurs Road is an attractive and generously proportioned main door traditional double upper villa located in the desirable residential area of Newington. The expansive property, which is set over the first and second floors and offers well proportioned, bright and versatile accommodation benefits from many retained period features including ornate cornicing, decorative fireplaces and stripped floorboards. There is a delightful and sunny private garden located to the rear of the property, which is accessed directly from the kitchen. There is good storage on both floors, including eaves storage.