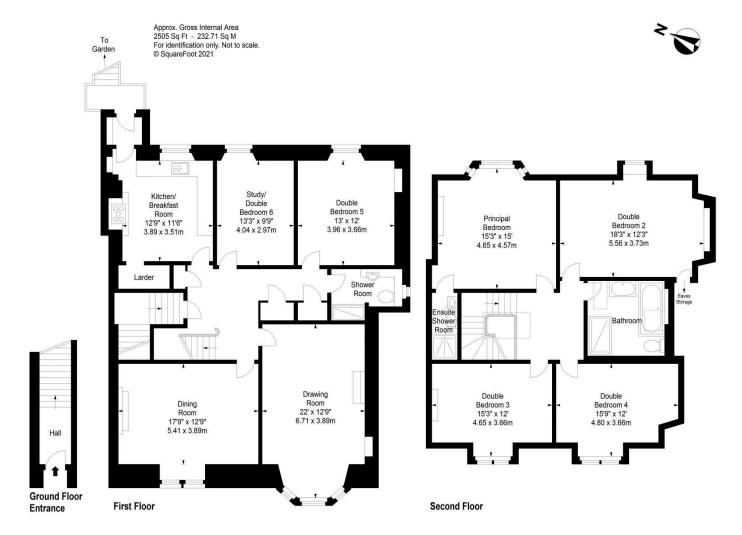

# An impressive 6 bedroom double upper villa with private rear garden

- Popular location
- · Sunny private rear garden
- Drawing room
- Dining room
- Kitchen / breakfast room
- Principal bedroom with ensuite shower room
- 5 further double bedrooms
- · Family bathroom and additional shower room
- Gas central heating
- · Permit parking

#### Description

21 Kilmaurs Road is an attractive and generously proportioned main door traditional double upper villa located in the desirable residential area of Newington. The expansive property, which is set over the first and second floors and offers well proportioned, bright and versatile accommodation benefits from many retained period features including ornate cornicing, decorative fireplaces and stripped floorboards. There is a delightful and sunny private garden located to the rear of the property, which is accessed directly from the kitchen. There is good storage on both floors, including eaves storage.